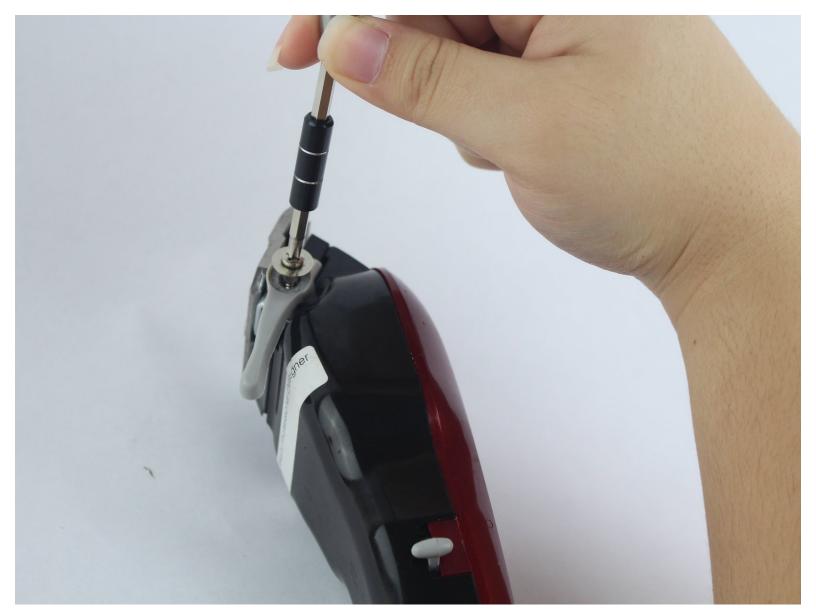

## Step 1 — Blade Adjustment Lever

 Unscrew the 12 mm Phillip head screw located on the blade adjustment lever using a Phillip's #1 screwdriver. Remove screw from groove to release lever.

To reassemble your device, follow these instructions in reverse order.