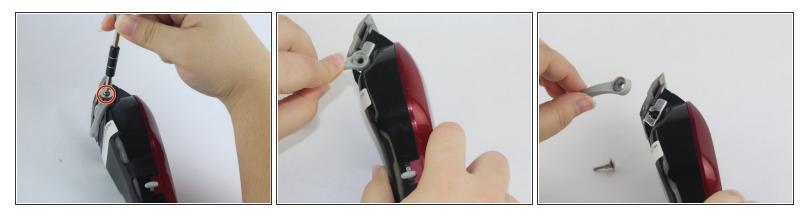

## Step 1 — Blade Adjustment Lever

 Unscrew the 12 mm Phillip head screw located on the blade adjustment lever using a Phillip's #1 screwdriver. Remove screw from groove to release lever.

To reassemble your device, follow these instructions in reverse order.