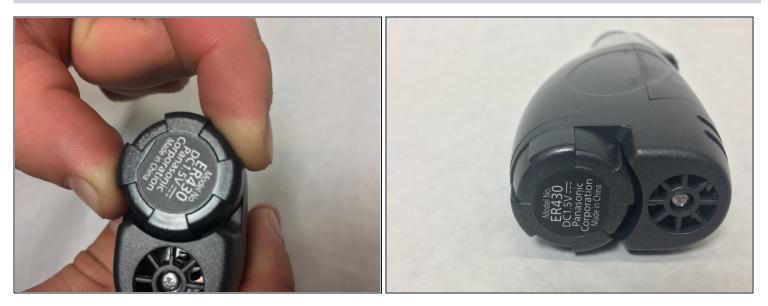

### Step 1 — Battery

- Remove the battery cover by rotating it counter -clockwise and lifting it off.
- Tilt the trimmer to the bottom, you will notice the battery housing.