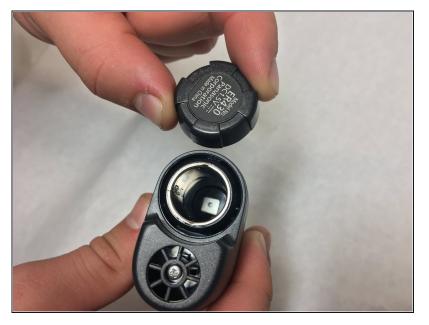

#### Step 2

- Insert the AA Battery according to the terminals on the Battery housing.
- Note the '+' side in the the housing and the '-' side on the cover.