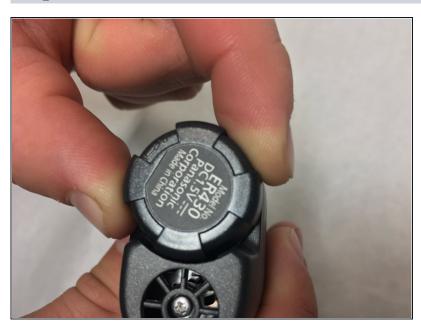

## Step 3

• Twist the battery cover housing in a clockwise direction to secure the the battery.

To reassemble your device, follow these instructions in reverse order.