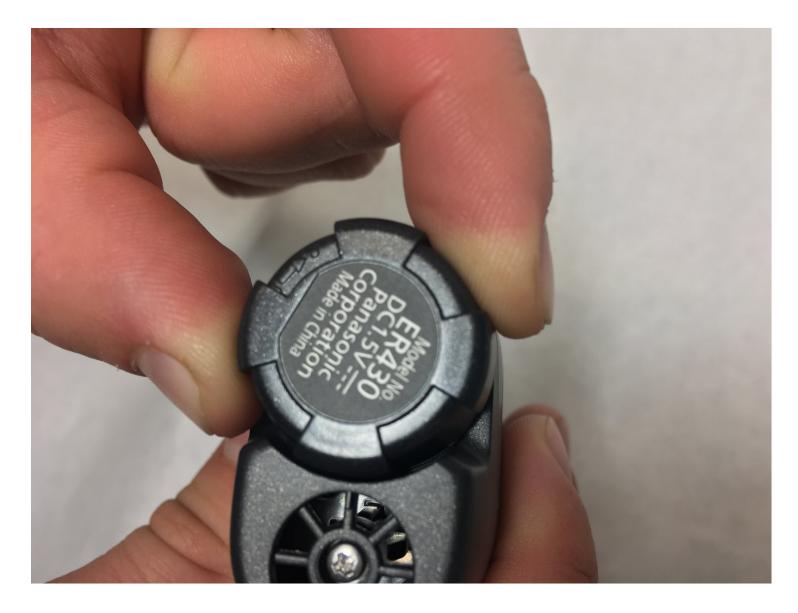

### Step 1 — Battery

- Remove the battery cover by rotating it counter -clockwise and lifting it off.
- Tilt the trimmer to the bottom, you will notice the battery housing.