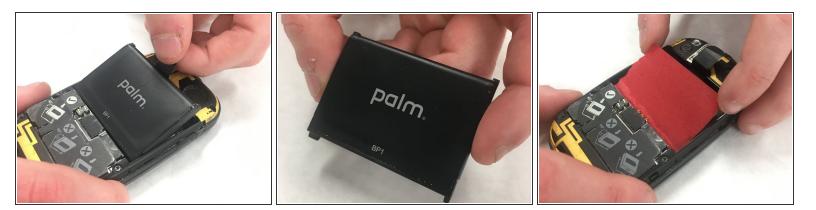

## Step 2

- Pull on the tab to remove the battery.
- If the battery will not connect, insert a thin piece of cardboard between where the battery lies and the phone.

To reassemble your device, follow these instructions in reverse order.