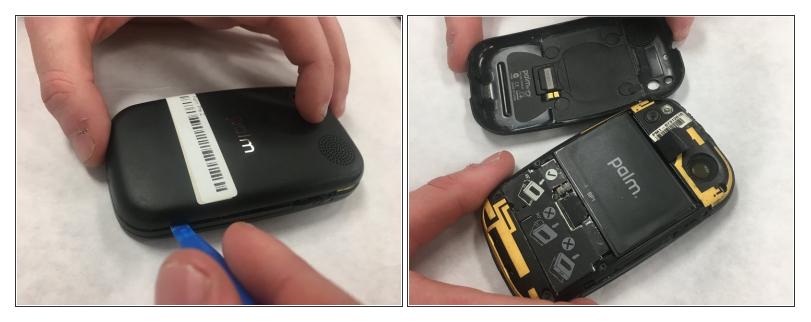

## Step 1 — Battery

Make sure your Palm Pre 2 is turned off before taking apart the phone.

• Use a plastic opening tool to remove the rear cover. Slide the opening tool along the slit to release the plastic tabs.