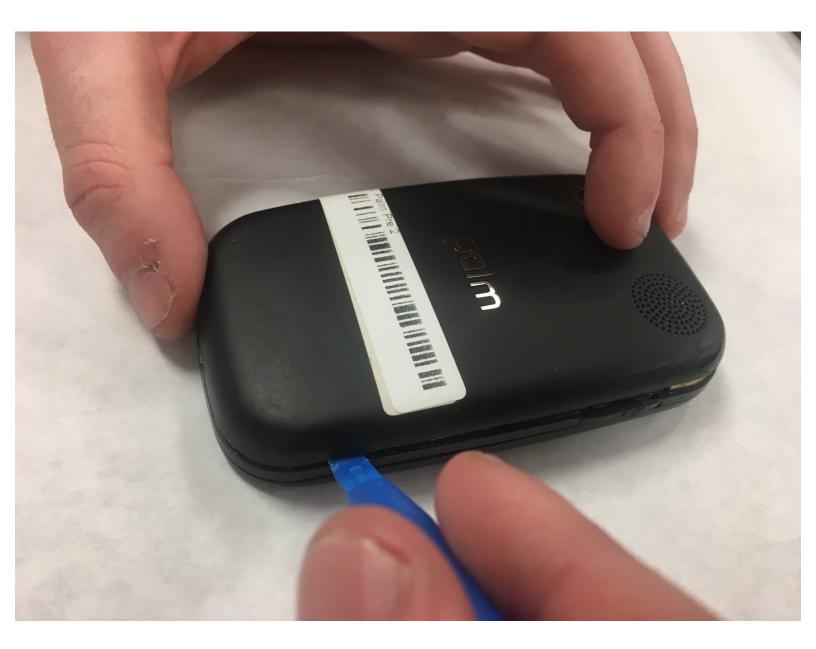

## Step 1 — Battery

Make sure your Palm Pre 2 is turned off before taking apart the phone.

• Use a plastic opening tool to remove the rear cover. Slide the opening tool along the slit to release the plastic tabs.