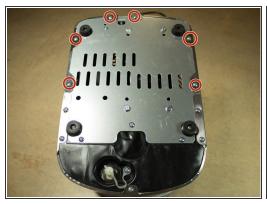

# Insignia Ice Maker NS-IMP26SS7 Fuse Replacement

Replace fuse on Insignia Ice Maker.

Written By: Evan Taylor



This document was generated on 2020-11-28 06:26:38 AM (MST).

# INTRODUCTION

How to replace the fuse on Insignia Ice Maker.



# **TOOLS:**

- Phillips #3 Screwdriver (1)
- iFixit Opening Tools (1)

#### Step 1 — Fuse







Remove the 6 screws along the bottom of the rear casing.

## Step 2





 Remove the plastic cover over the circuit board by pressing the lever on the side. A pry tool may be required.

## Step 3



Remove the fuse with a plastic pry tool.

To reassemble your device, follow these instructions in reverse order.