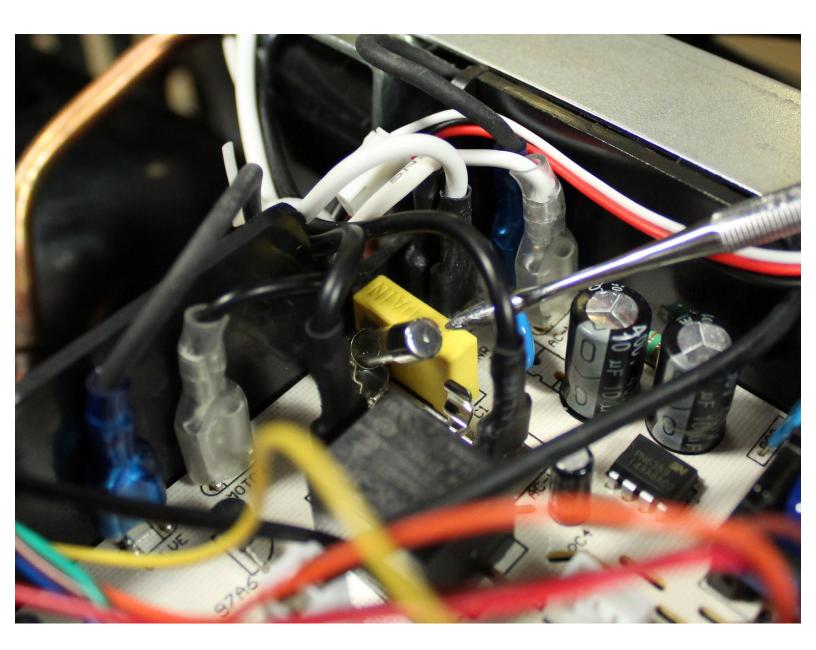

## Step 3

Remove the fuse with a plastic pry tool.

To reassemble your device, follow these instructions in reverse order.