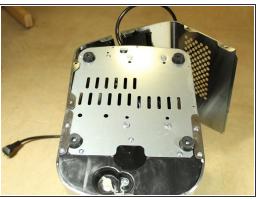

## Step 2

 Remove the plastic cover over the circuit board by pressing the lever on the side. A pry tool may be required.