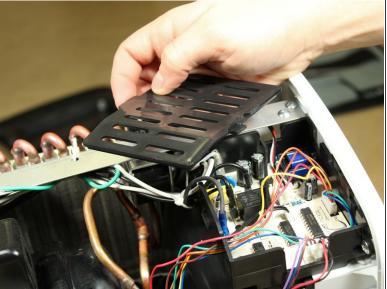

## Step 2

 Remove the plastic cover over the circuit board by pressing the lever on the side. A pry tool may be required.