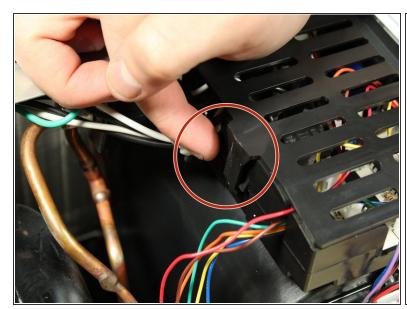

## Step 2

 Remove the plastic cover over the circuit board by pressing the lever on the side. A pry tool may be required.