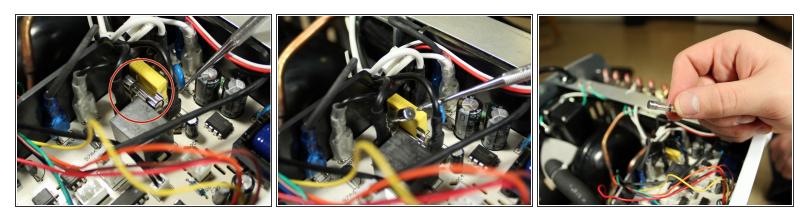

## Step 3

Remove the fuse with a plastic pry tool.

To reassemble your device, follow these instructions in reverse order.