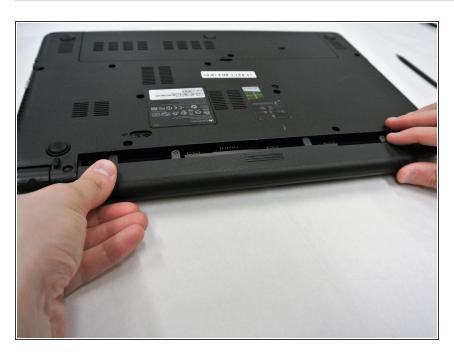

### Step 2

 Pull the battery out, making sure to pull the battery parallel to the device. To reassemble your device, follow these instructions in reverse order.