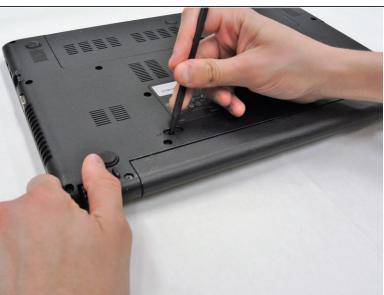

#### Step 1 — Battery

- (i) Make sure your device is powered off before beginning this guide.
- Place your device on your workspace, screen facing down. Take the Spudger and use the pointed end to catch the latch below the battery. Drag the latch to the right until the battery detaches from the body of the device.