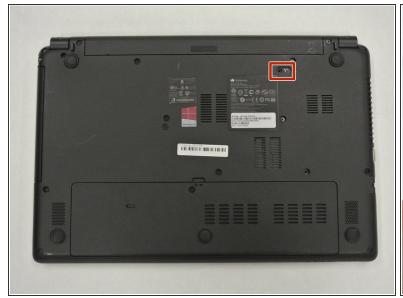

#### Step 1 — Battery

- (i) Make sure your device is powered off before beginning this guide.
- Place your device on your workspace, screen facing down. Take the Spudger and use the pointed end to catch the latch below the battery. Drag the latch to the right until the battery detaches from the body of the device.