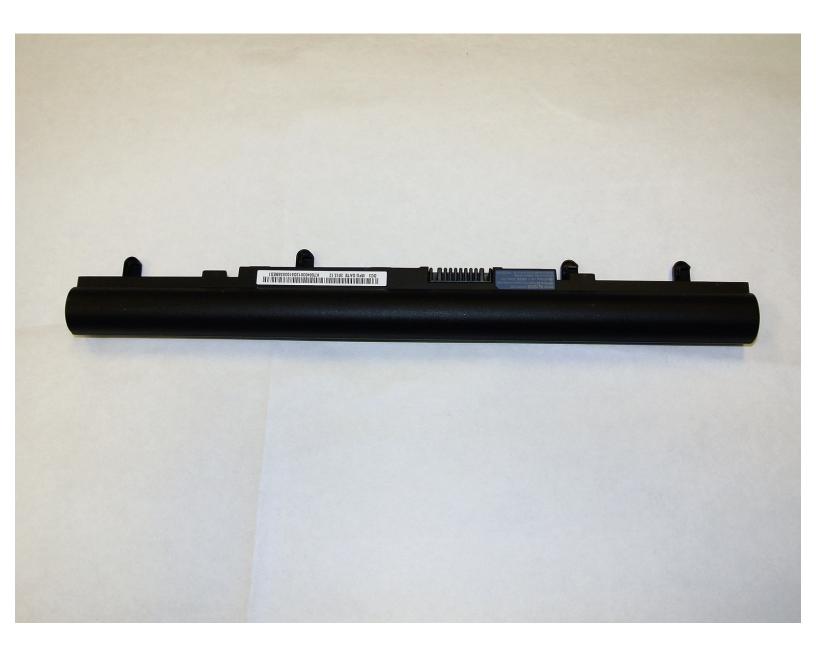

## **INTRODUCTION**

Use this guide to replace the 4-cell Lithium Ion 2500 mAh battery for your Gateway NE51006u.