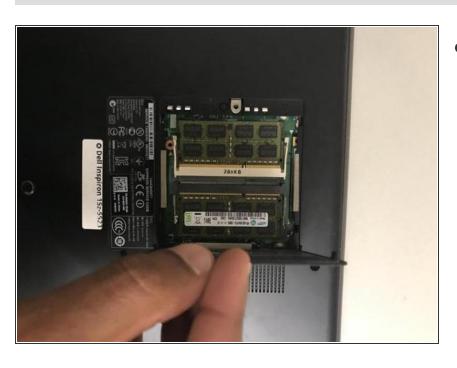

## Step 2

 Remove the back-plate from the computer by grabbing it and pulling up.