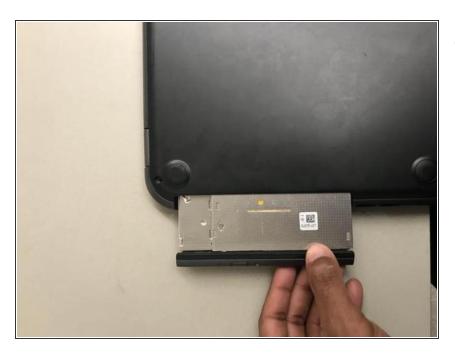

## Step 3

 Once the Back-Plate is off use your fingers to grab onto the CD Reader and pull straight out.

To reassemble your device, follow these instructions in reverse order.