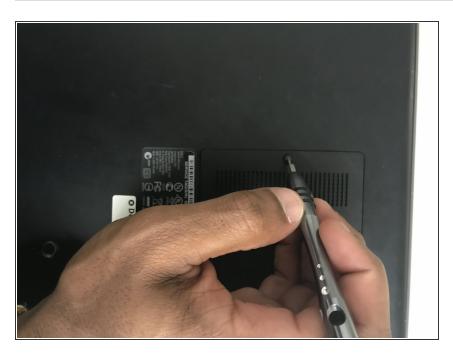

#### Step 1 — CD Drive

 Start by flipping your computer over.
Then using a small screw driver unscrew the back-plate.