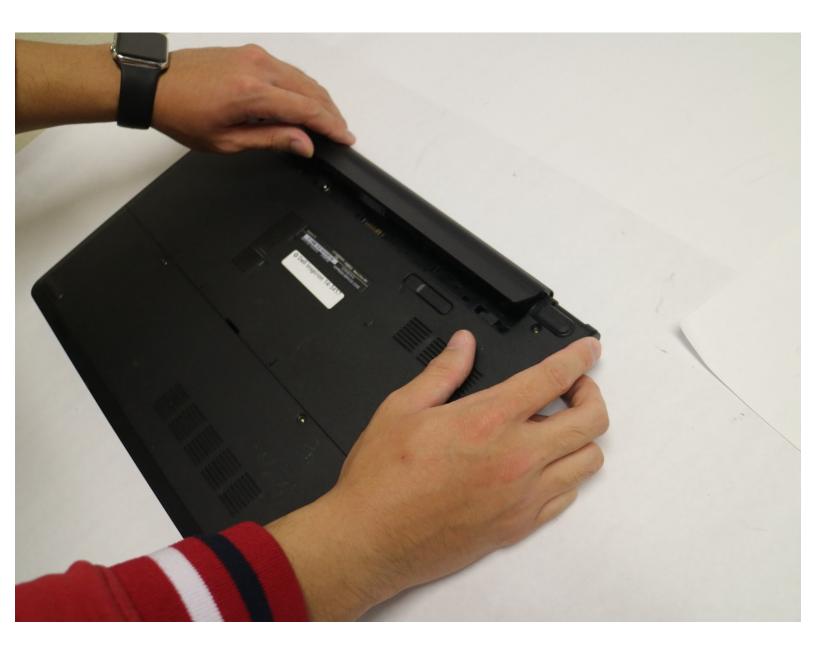

## Step 1 — Battery

- Remove the battery by sliding the battery release latch to the left.
- Pull the entire battery away from the backing.

To reassemble your device, follow these instructions in reverse order.