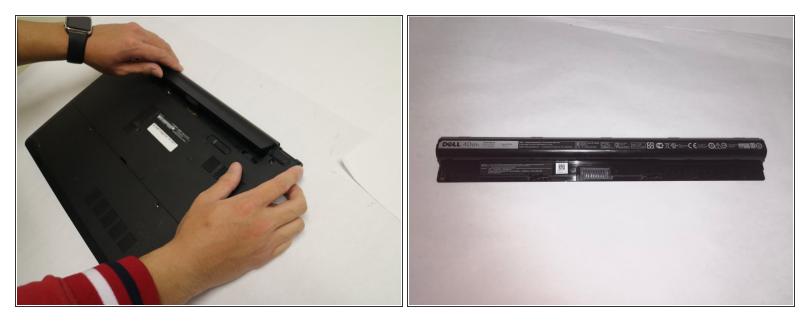

## Step 1 — Battery

- Remove the battery by sliding the battery release latch to the left.
- Pull the entire battery away from the backing.

To reassemble your device, follow these instructions in reverse order.