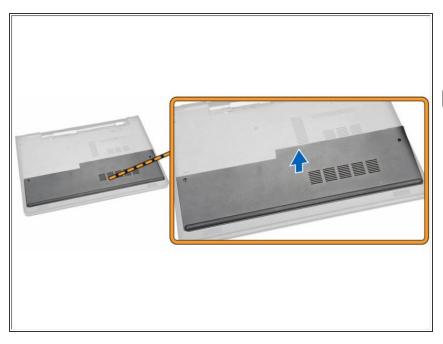

### Step 3 — Remove the Screws

- Remove the screws that secure the access panel to the computer.
  - Lift the access panel partially at a 45-degree angle.

#### Step 4 — Remove the Access Panel

- Remove the access panel from the computer.
- If this is all you are doing Follow Step In Reverse if not Go to Next Step.