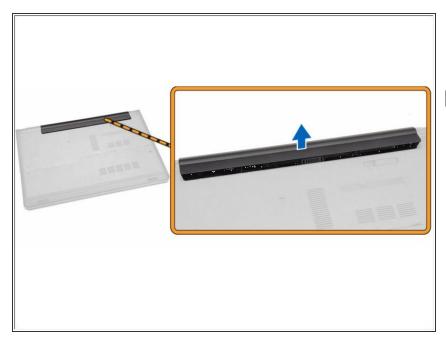

#### Step 2 — Remove the Battery

- Remove the battery from the computer.
- If this is all you are doing Follow Step In Reverse if not Go to Next Step.