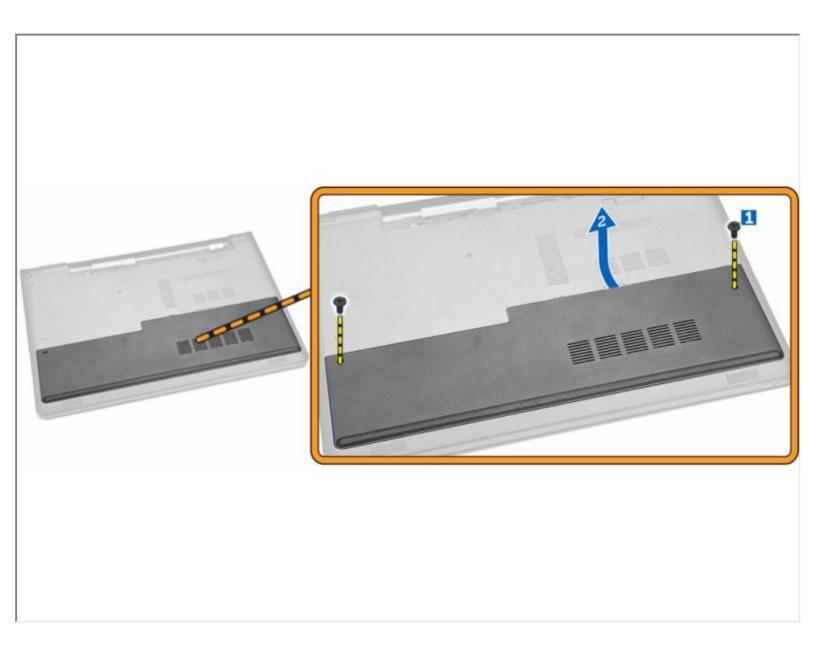

### Step 3 — Remove the Screws

- Remove the screws that secure the access panel to the computer.
  - Lift the access panel partially at a 45-degree angle.