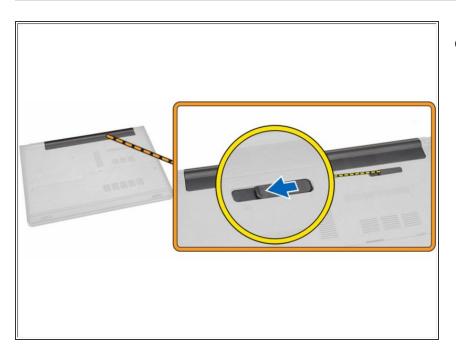

### Step 1 — Sliding the Latch

 Slide the release latch outwards to unlock the battery.