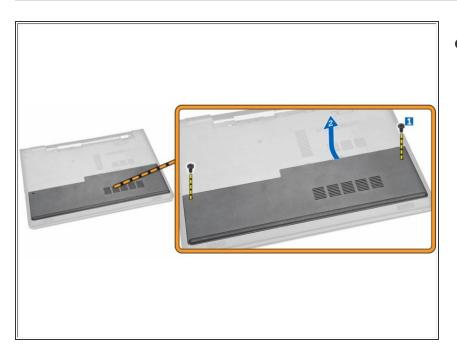

### Step 3 — Remove the Screws

- Remove the screws that secure the access panel to the computer.
  - Lift the access panel partially at a 45-degree angle.

#### Step 4 — Remove the Access Panel

- Remove the access panel from the computer.
- If this is all you are doing Follow Step In Reverse if not Go to Next Step.