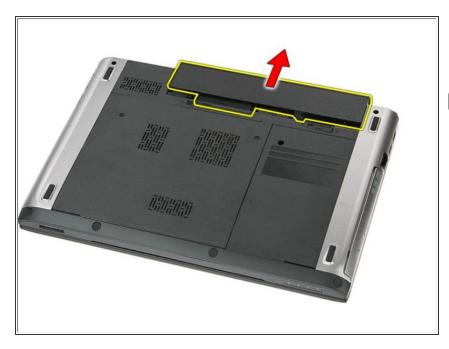

### **Step 2** — Removing the Battery

- Slide the battery and remove it from the computer.
- If this is all you are doing Follow Step In Reverse if not Go to Next Step.