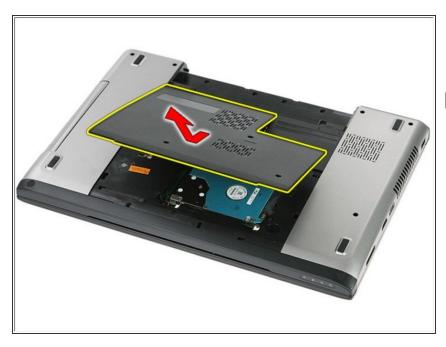

### Step 4 — Lifting the Access Panel

- Lift the access panel up at an angle and remove it from the computer.
- If this is all you are doing Follow Step In Reverse if not Go to Next Step.

To reassemble your device, follow these instructions in reverse order.