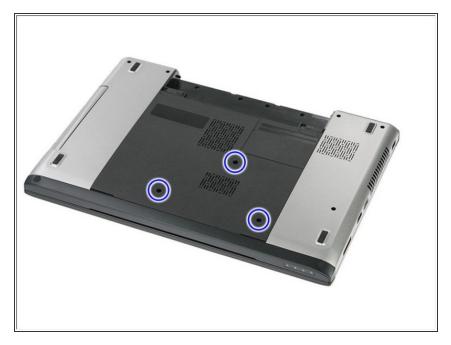

### Step 3 — Remove the Screws

 Remove the screws that secure the access panel to the base of the computer.