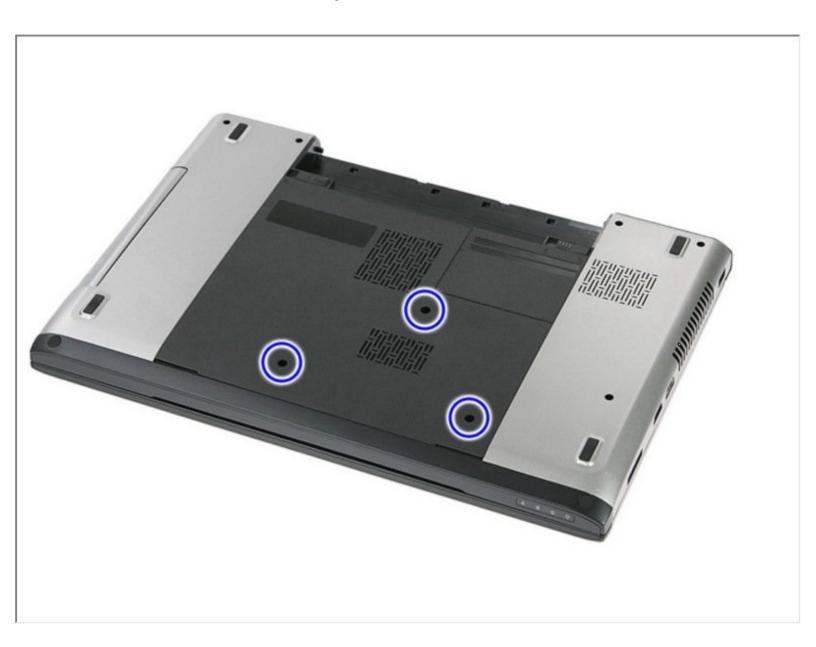

### Step 3 — Remove the Screws

 Remove the screws that secure the access panel to the base of the computer.