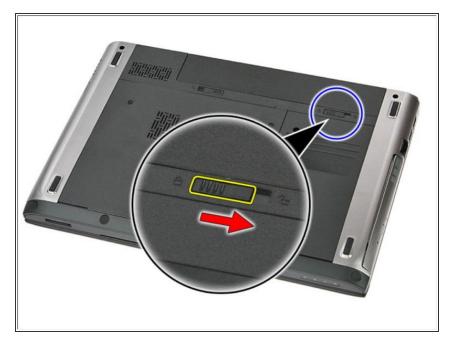

## **Step 1 — Unlocking the Battery**

 Slide the release latches to unlock the battery.