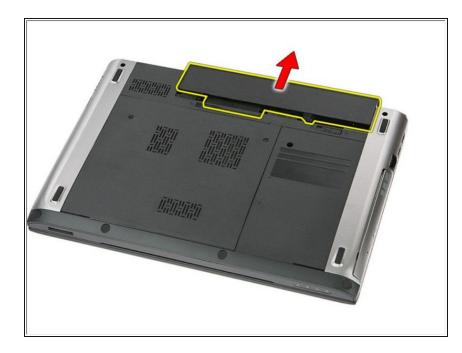

#### Step 2 — Sliding the Battery

• Slide the battery and remove it from the computer.