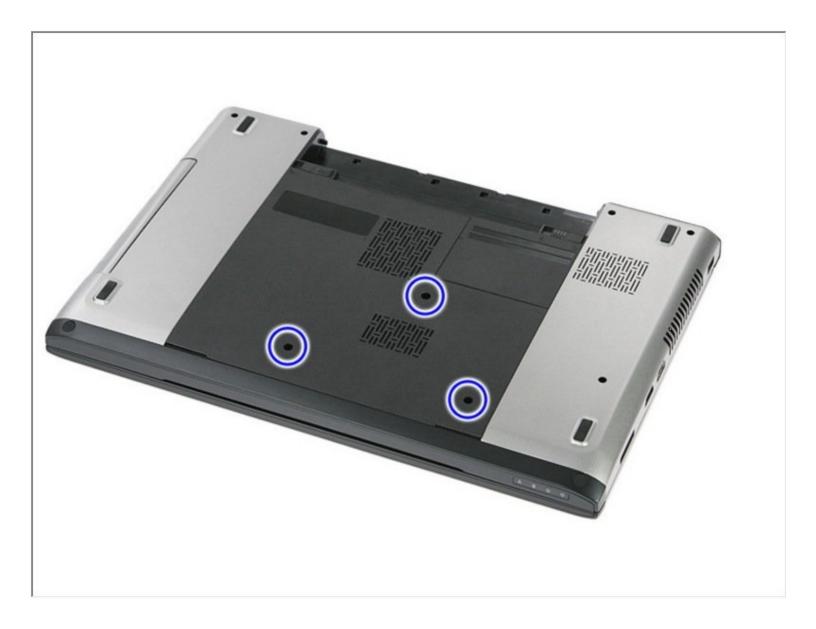

## Step 3 — Remove the Screws

• Remove the three 7mm Phillips #0 screws that secure the access panel to the base of the computer.