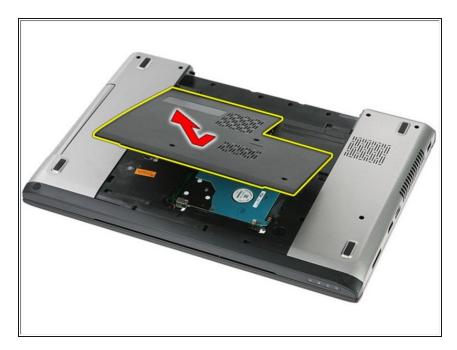

## Step 4 — Lifting the Access Panel

• Lift the access panel up at an angle and remove it from the computer.