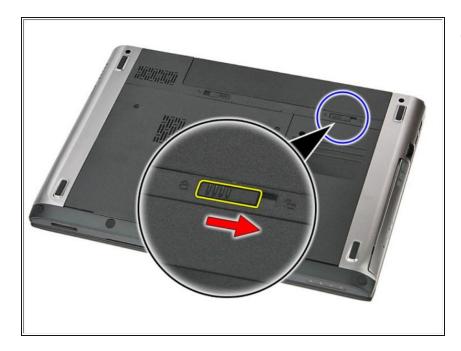

## Step 1 — Unlocking the Battery

• Slide the release latches to unlock the battery.