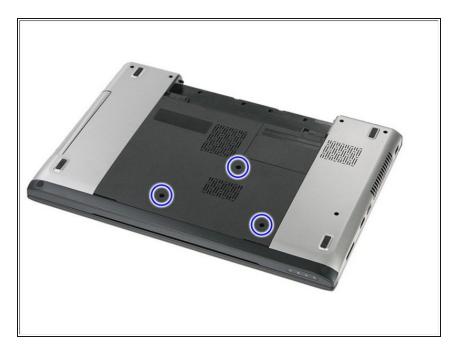

## Step 3 — Remove the Screws

• Remove the three 7mm Phillips #0 screws that secure the access panel to the base of the computer.