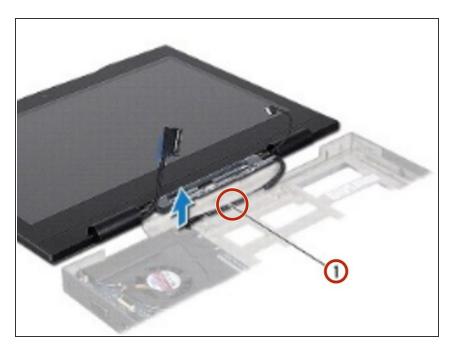

# **Step 7** — Lifting Display Assembly

 Lift the display assembly off the computer.