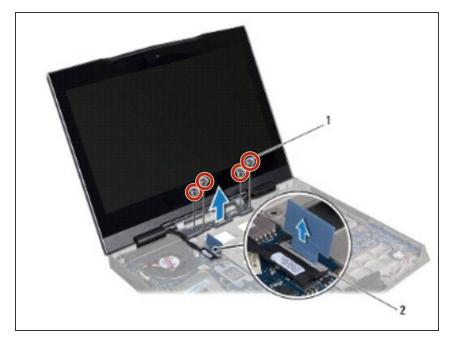

#### Step 4 — Pulling The Pull-Tab

 Pull the pull-tab to disconnect the display cable from the connector on the system board.

# Step 5 — Removing Screws

 Remove the four screws that secure the display assembly to the computer base.