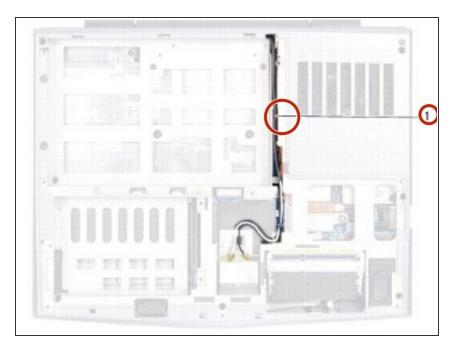

# Step 2 — Removing Mimi Card

 The routing of the Mini-Card antenna cables and remove them from the routing guides on the computer base.

# Step 6 — Removing Mini-Card cable

 Gently slide the Mini-Card antenna cables out through the slot on the computer base.