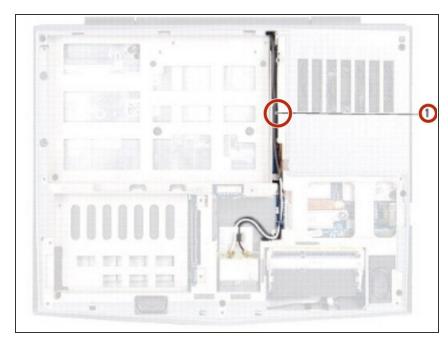

# Step 6 — Removing Mini-Card cable

 Gently slide the Mini-Card antenna cables out through the slot on the computer base.