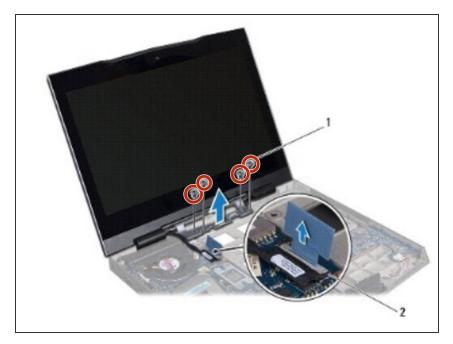

#### Step 4 — Pulling The Pull-Tab

 Pull the pull-tab to disconnect the display cable from the connector on the system board.

# Step 5 — Removing Screws

 Remove the four screws that secure the display assembly to the computer base.