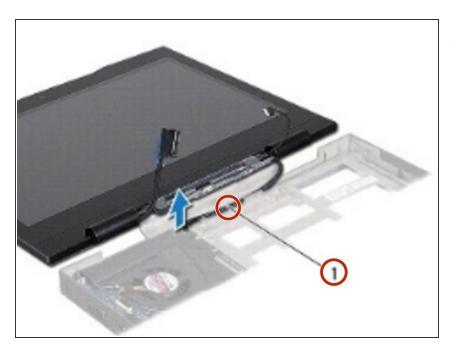

# Step 5 — Removing Screws

 Remove the four screws that secure the display assembly to the computer base.

# **Step 7** — Lifting Display Assembly

 Lift the display assembly off the computer.