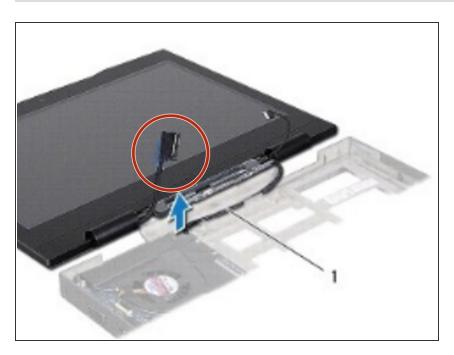

# **Step 7** — Lifting Display Assembly

 Lift the display assembly off the computer.