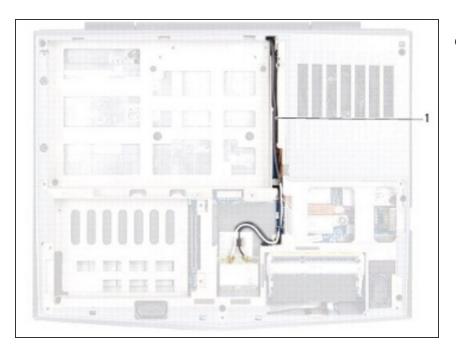

# Step 2 — Removing Mimi Card

 The routing of the Mini-Card antenna cables and remove them from the routing guides on the computer base.

# Step 6 — Removing Mini-Card cable

 Gently slide the Mini-Card antenna cables out through the slot on the computer base.