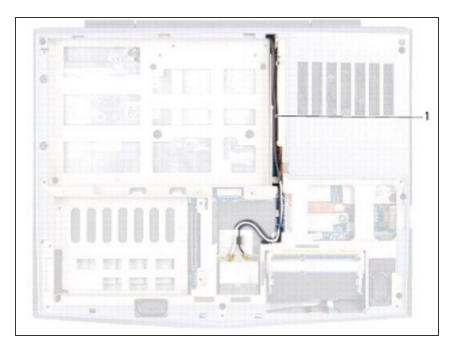

#### **Step 11 — Rerouting The Mini-Card Cable**

 Turn the computer over and route the Mini-Card antenna cables through the routing guides on the computer base.