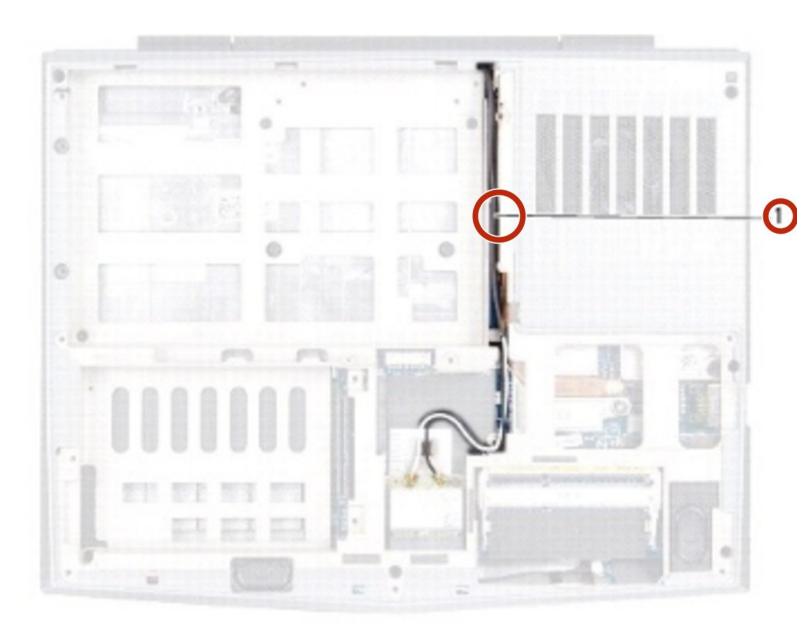

### **Step 1 — Disconnecting Antenna Cable**

- WARNING: Before working inside your computer, read the safety information that shipped with your computer.
- CAUTION: To avoid electrostatic discharge, ground yourself by using a wrist grounding strap or by periodically touching an unpainted metal surface (such as a connector on your computer).
- Disconnect the antenna cables from the Mini-Card(s).

# Step 2 — Removing Mimi Card

 The routing of the Mini-Card antenna cables and remove them from the routing guides on the computer base.