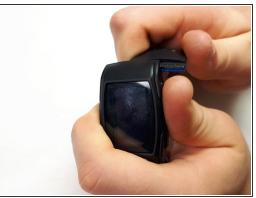

# Step 2 — Band 2 removal

Repeat step 1 for the next band.

To reassemble your device, follow these instructions in reverse order.