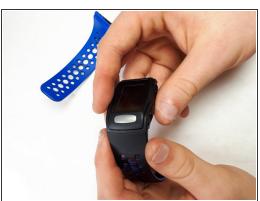

# Step 2 — Band 2 removal

Repeat step 1 for the next band.

To reassemble your device, follow these instructions in reverse order.