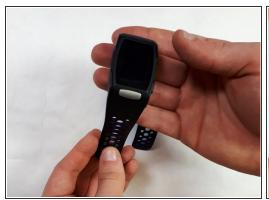

# Step 1 — Band 1 removal

- Grasp the body of the watch between your thumb and your index finger.
- Slide the band through its clasp.