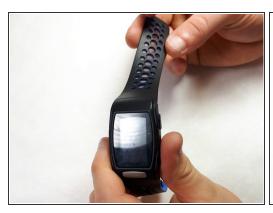

# Step 1 — Band 1 removal

- Grasp the body of the watch between your thumb and your index finger.
- Slide the band through its clasp.