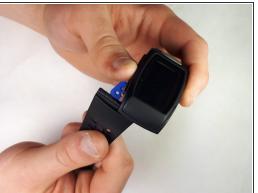

# Step 1 — Band 1 removal

- Grasp the body of the watch between your thumb and your index finger.
- Slide the band through its clasp.