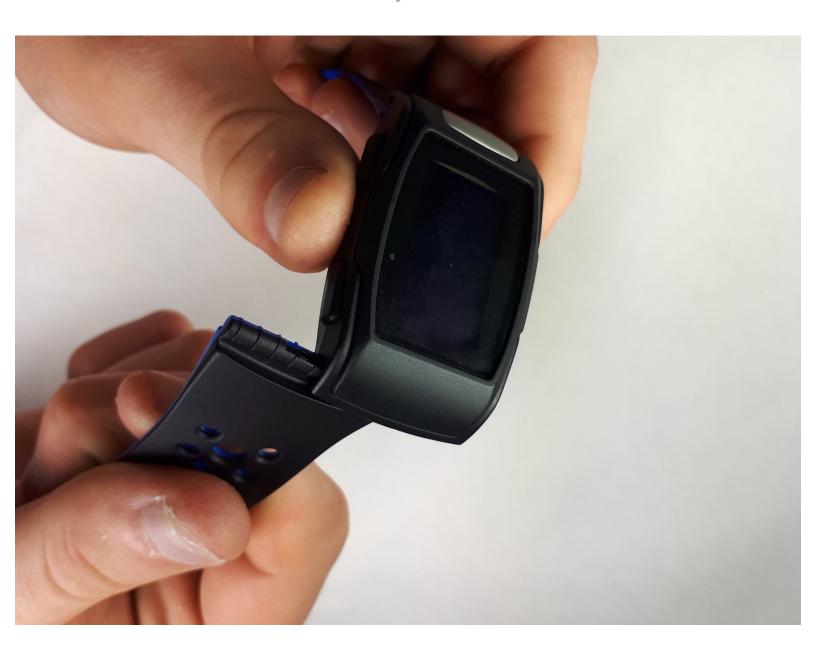

# Step 1 — Band 1 removal

- Grasp the body of the watch between your thumb and your index finger.
- Slide the band through its clasp.