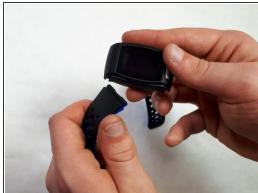

# Step 2 — Band 2 removal

Repeat step 1 for the next band.

To reassemble your device, follow these instructions in reverse order.