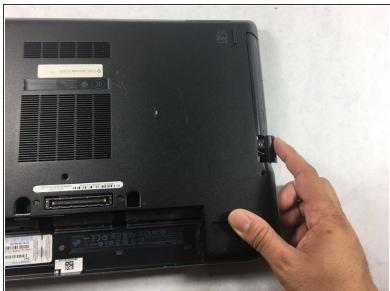

## Step 1 — CD/DVD Drive

Push the button in on the CD/DVD drive to eject the drive.