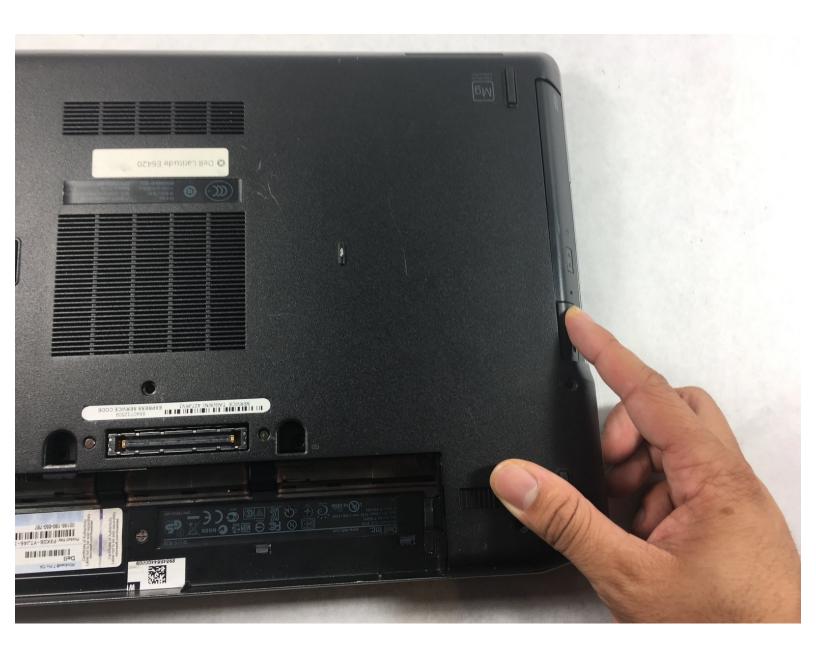

## Step 1 — CD/DVD Drive

Push the button in on the CD/DVD drive to eject the drive.