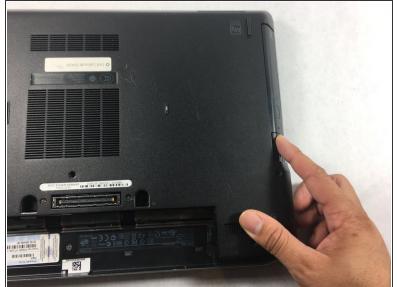

## Step 1 — CD/DVD Drive

Push the button in on the CD/DVD drive to eject the drive.