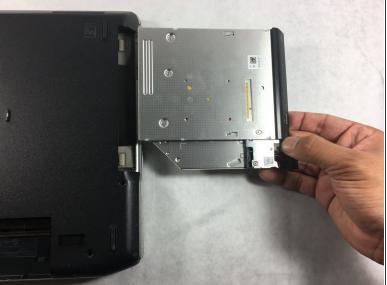

## Step 2

Slide the drive out of the laptop.

Mhen removing the drive, keep it flat to prevent damage to anything inside the laptop.

To reassemble your device, follow these instructions in reverse order.