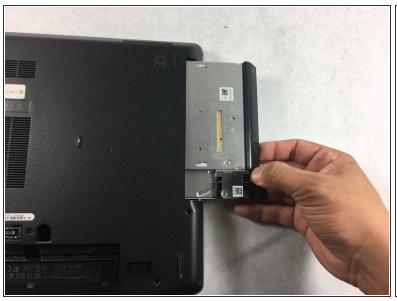

## Step 2

Slide the drive out of the laptop.

Mhen removing the drive, keep it flat to prevent damage to anything inside the laptop.

To reassemble your device, follow these instructions in reverse order.