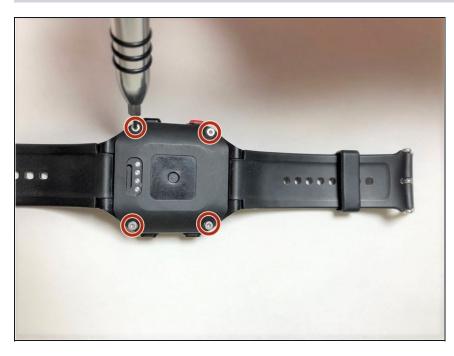

# A Power off your watch before disassembling it.

- Place the watch on a hard surface with the screen facing down.
- Unscrew the four 7.0 mm screws located at each corner using a T5 screwdriver.