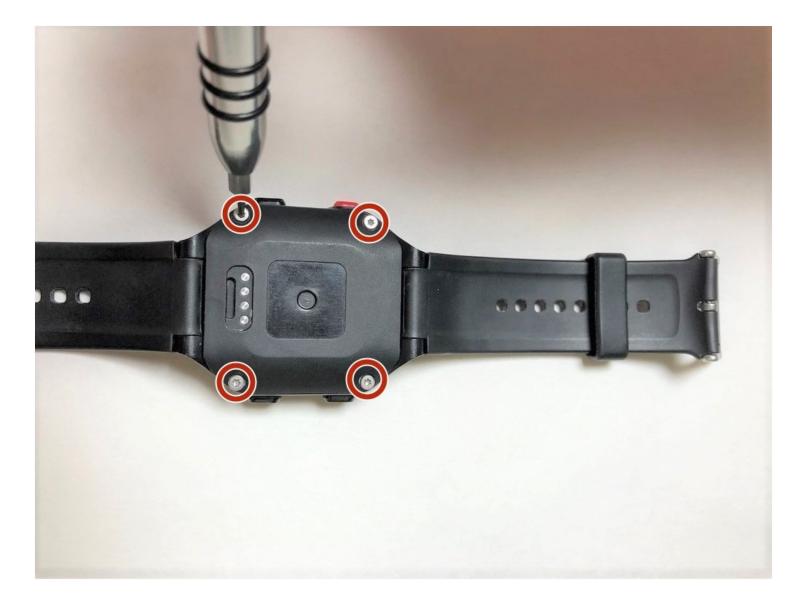

# A Power off your watch before disassembling it.

- Place the watch on a hard surface with the screen facing down.
- Unscrew the four 7.0 mm screws located at each corner using a T5 screwdriver.