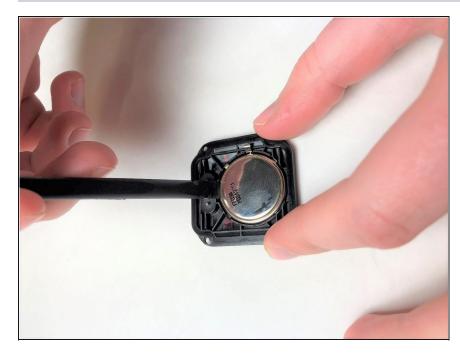

### Step 2

• Pry the old battery out using a plastic spudger.

To reassemble your device, follow these instructions in reverse order.