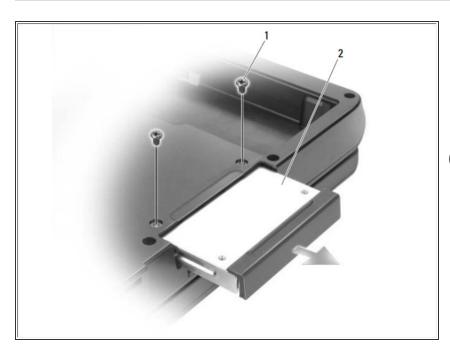

## Step 2 — Hard Drive

- Turn the computer over, and remove the hard drive screws.
  - Slide the hard drive out of the computer.
- NOTICE: When the hard drive is not in the computer, store it in protective antistatic packaging.