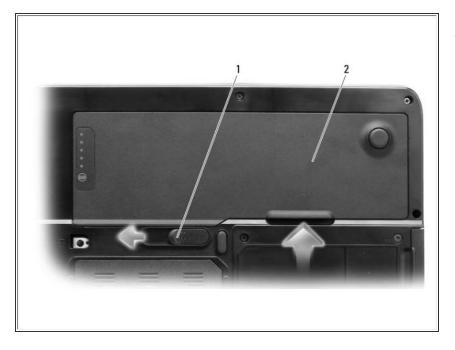

## Step 1 — Battery

 Slide and hold the battery-bay latch release on the bottom of the computer, and then lift the battery from the bay.