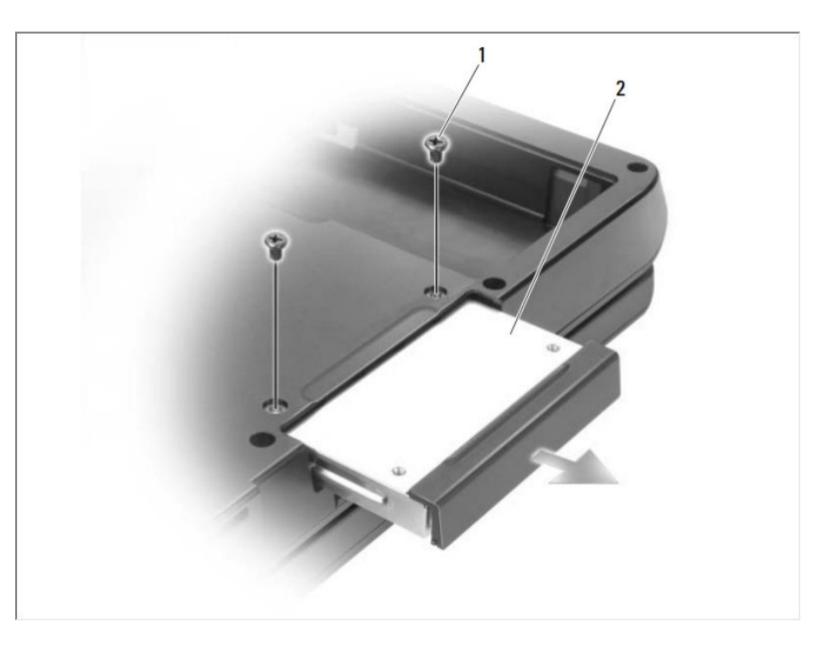

## Step 2 — Hard Drive

- Turn the computer over, and remove the hard drive screws.
  - Slide the hard drive out of the computer.
- NOTICE: When the hard drive is not in the computer, store it in protective antistatic packaging.