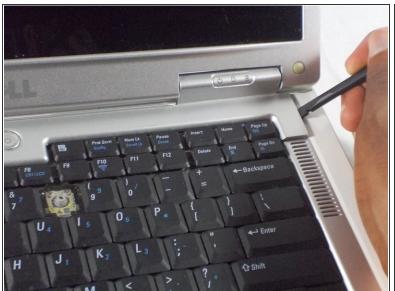

## Step 1 — Hinge Cover

- Open the laptop all the way, rotating the display so that it is level with the surface that you are working on.
- Insert the spudger underneath the groove on the right side of the hinge cover.
- Push up to pry the edge of the hinge cover out.
- Lift up to release the hinge cover from the laptop, working from right to left.