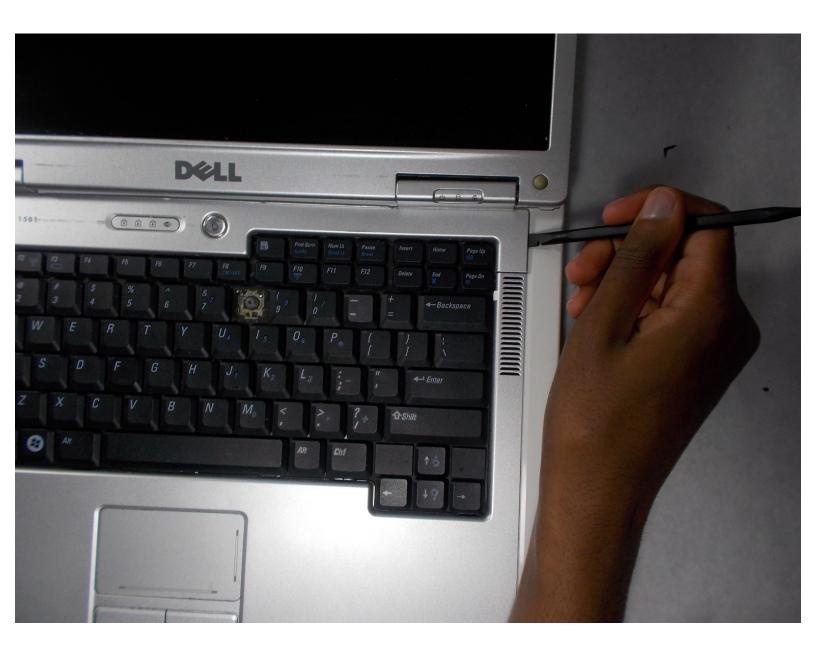

## Step 1 — Hinge Cover

- Open the laptop all the way, rotating the display so that it is level with the surface that you are working on.
- Insert the spudger underneath the groove on the right side of the hinge cover.
- Push up to pry the edge of the hinge cover out.
- Lift up to release the hinge cover from the laptop, working from right to left.