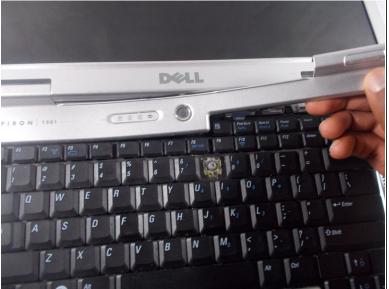

## Step 1 — Hinge Cover

- Open the laptop all the way, rotating the display so that it is level with the surface that you are working on.
- Insert the spudger underneath the groove on the right side of the hinge cover.
- Push up to pry the edge of the hinge cover out.
- Lift up to release the hinge cover from the laptop, working from right to left.