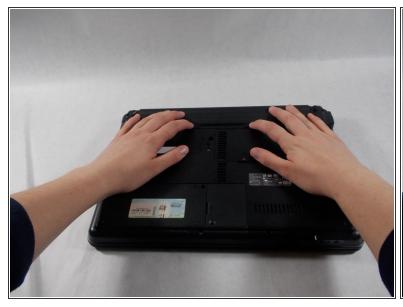

### Step 2

- There are two rectangular tabs on the battery. With both hands, push each tab towards the center to free the battery from the device.
- keeping the tabs pushed in, slide the battery upwards.