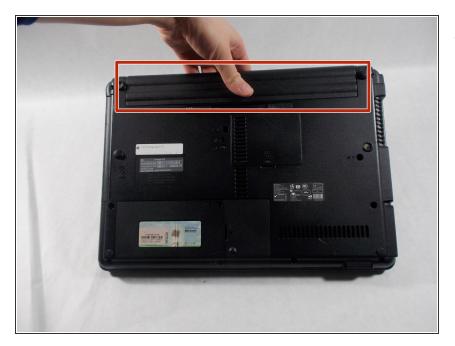

### Step 1 — Battery

 Turn the laptop over, the battery is located along the top of the device.