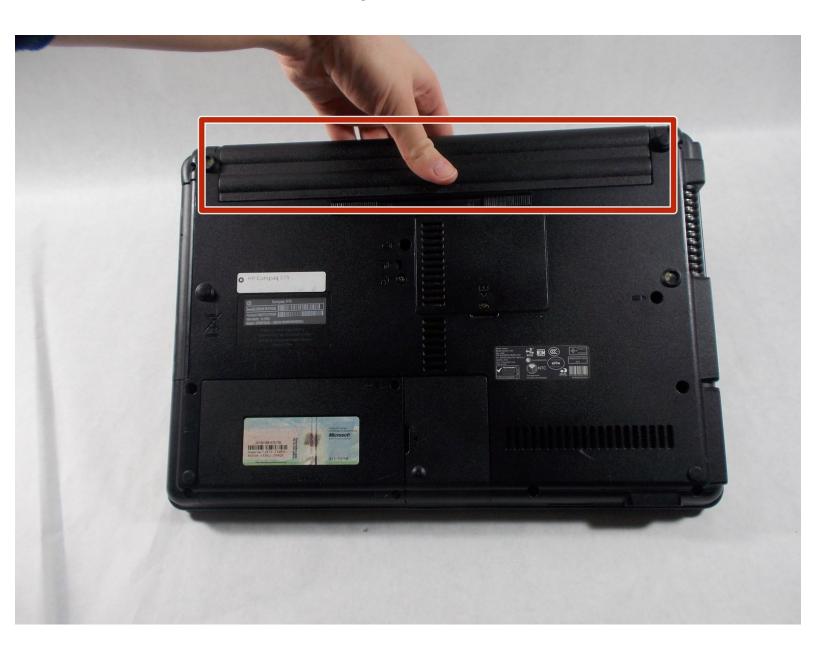

### Step 1 — Battery

 Turn the laptop over, the battery is located along the top of the device.