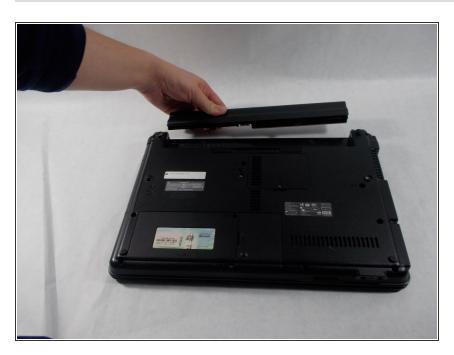

### Step 1 — Battery

 Turn the laptop over, the battery is located along the top of the device.

### Step 2

- There are two rectangular tabs on the battery. With both hands, push each tab towards the center to free the battery from the device.
- keeping the tabs pushed in, slide the battery upwards.

## Step 3

 The battery should pop off and release from the device.

To reassemble your device, follow these instructions in reverse order.