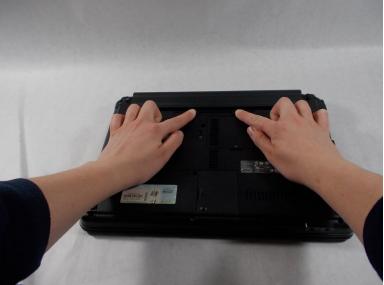

### Step 2

- There are two rectangular tabs on the battery. With both hands, push each tab towards the center to free the battery from the device.
- keeping the tabs pushed in, slide the battery upwards.