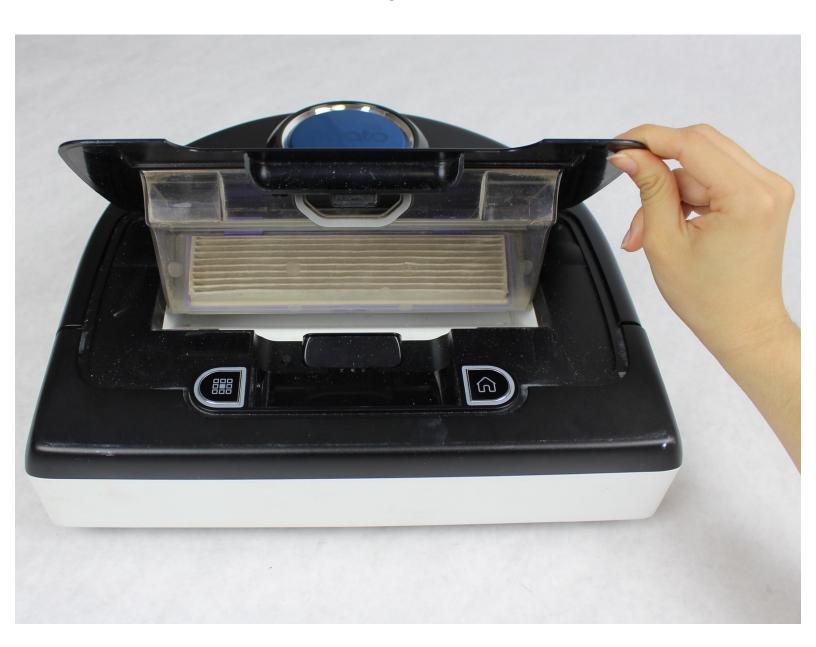

### Step 1 — Air Filter

 Grasp the top latch of the filter cover and gently lift up to reveal the air filter.