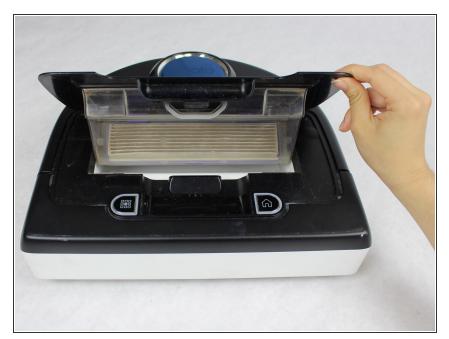

### Step 1 — Air Filter

 Grasp the top latch of the filter cover and gently lift up to reveal the air filter.