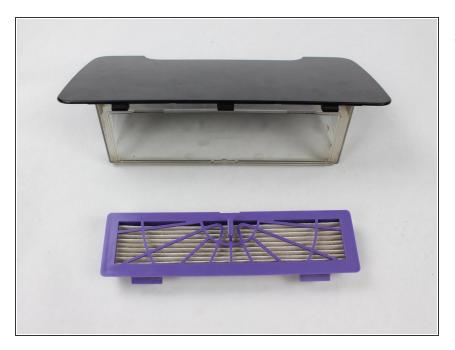

# Step 3

 Once the filter has been completely removed, you may clean or replace the filter.

To reassemble your device, follow these instructions in reverse order.