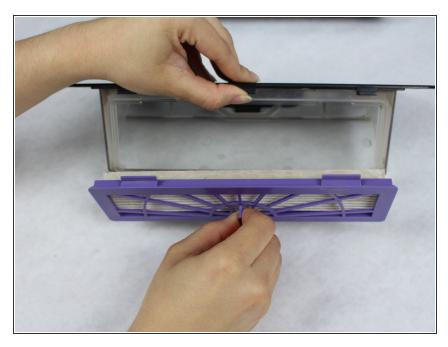

# Step 2

 After you take out the holster from the robot, pull the tab to remove the filter.