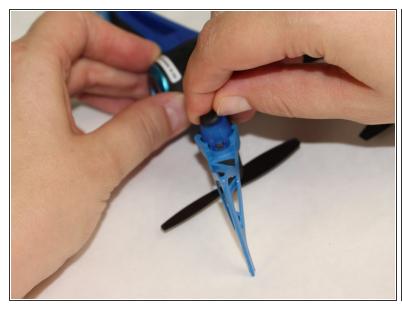

# Step 2

• With the camera facing you, firmly grasp the small black rubber button like foot and squeeze it.

# Step 3

 Gently pull on the foot until it becomes dislodged from the drone.

To reassemble your device, follow these instructions in reverse order.