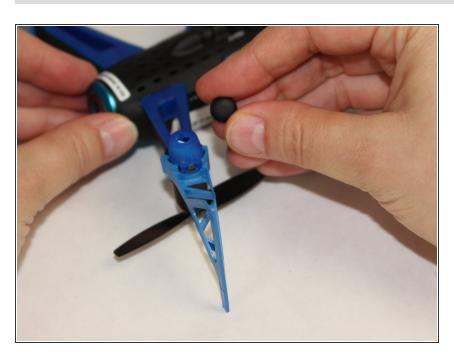

# Step 2

• With the camera facing you, firmly grasp the small black rubber button like foot and squeeze it.

# Step 3

 Gently pull on the foot until it becomes dislodged from the drone.

To reassemble your device, follow these instructions in reverse order.