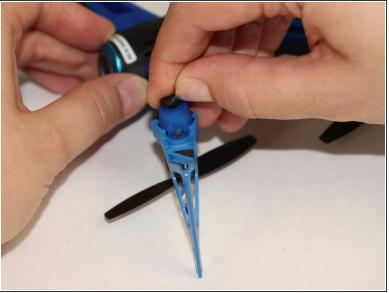

# Step 2

• With the camera facing you, firmly grasp the small black rubber button like foot and squeeze it.

# Step 3

 Gently pull on the foot until it becomes dislodged from the drone.

To reassemble your device, follow these instructions in reverse order.