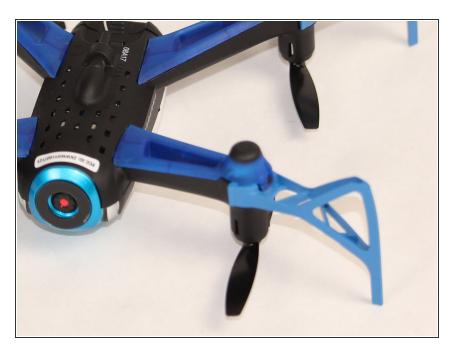

### Step 1 — Landing Feet

 Turn the drone upside down and place it on a flat surface.

# Step 2

• With the camera facing you, firmly grasp the small black rubber button like foot and squeeze it.