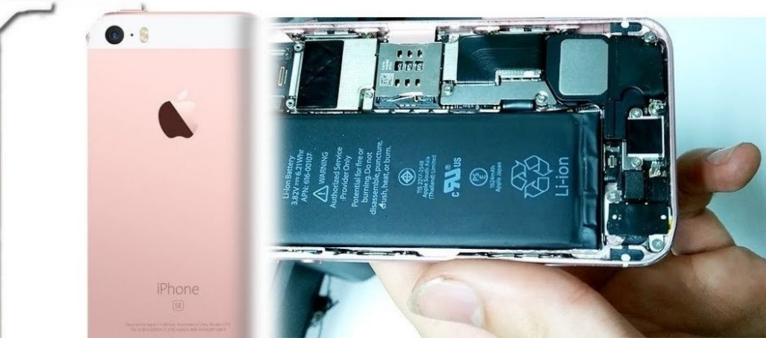

## How to straighten the frame in an iPhone SE

To set up a new display in iPhone SE you need to first make sure that the frame is straight. This guide will show you how to deal with the problem.

Written By: Alex Sander

## Step 1 — iPHONE SE - straightening the frame corner

• To set up a new display in iPhone SE you need to first make sure that the frame is straight. This guide will show you how to deal with the problem.