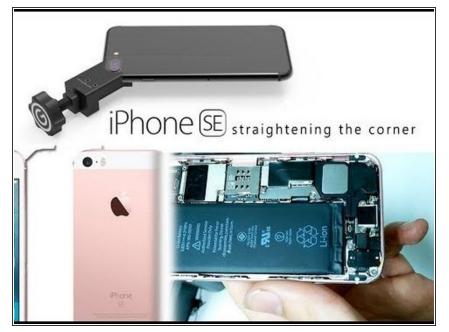

## iPhone SE straightening the corner

This document was generated on 2020-11-25 06:55:50 AM (MST).

This document was generated on 2020-11-25 06:55:50 AM (MST).

## Step 1 — iPHONE SE - straightening the frame corner

• To set up a new display in iPhone SE you need to first make sure that the frame is straight. This guide will show you how to deal with the problem.