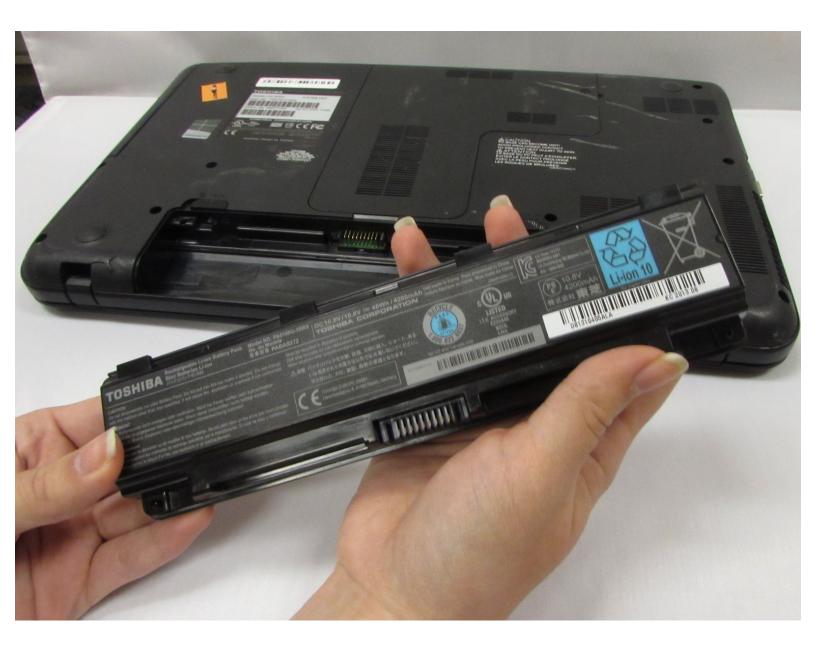

### Step 3

• Lift and remove the battery from the device.

To reassemble your device, follow these instructions in reverse order.