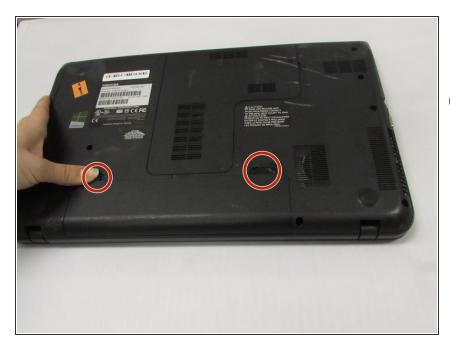

#### Step 2

- Slide the battery latches outwards away from the center of the device.
- (i) The right latch will slide to the right, and left latch to the left.