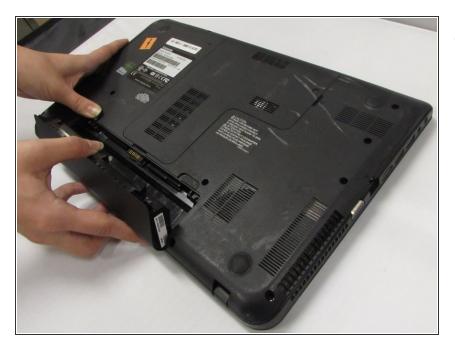

### Step 3

• Lift and remove the battery from the device.

To reassemble your device, follow these instructions in reverse order.