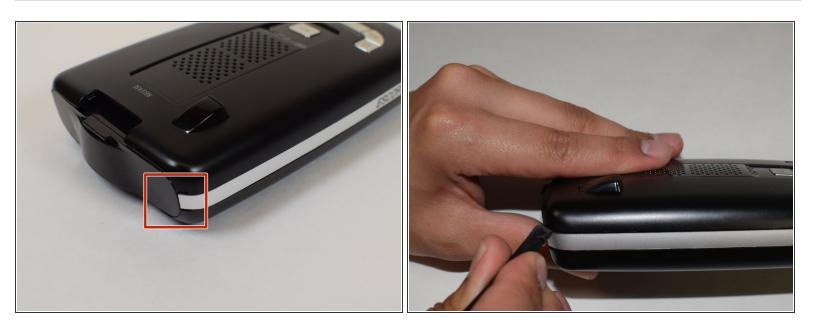

### **Step 1** — **Exterior Case**

Inser the flat end of a spudger into one of the two notches and pry off the case.