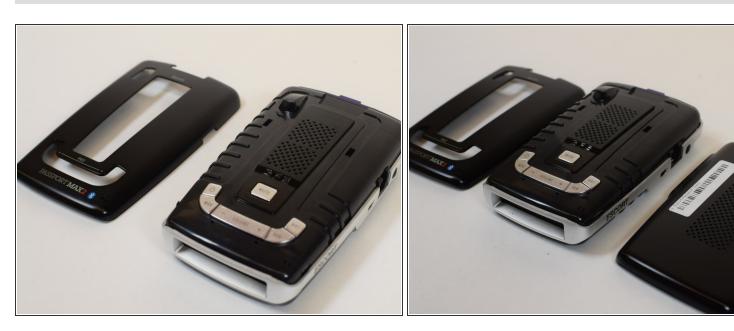

## Step 3

Repeat these steps to remove the other side.

To reassemble your device, simply place the pieces in their original places, and gently snap them closed.