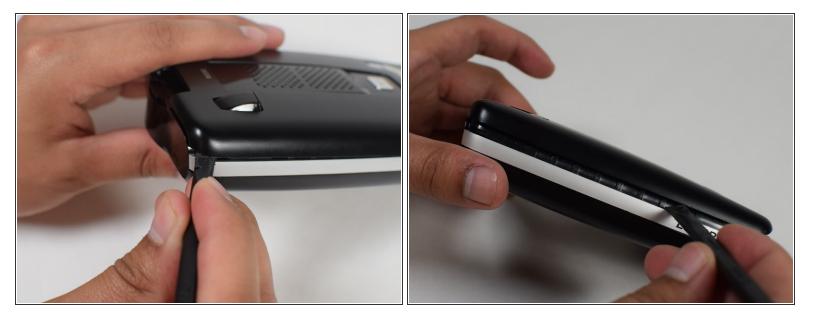

### Step 2

Slide the spudger around the perimeter of the radar housing until the case separates.