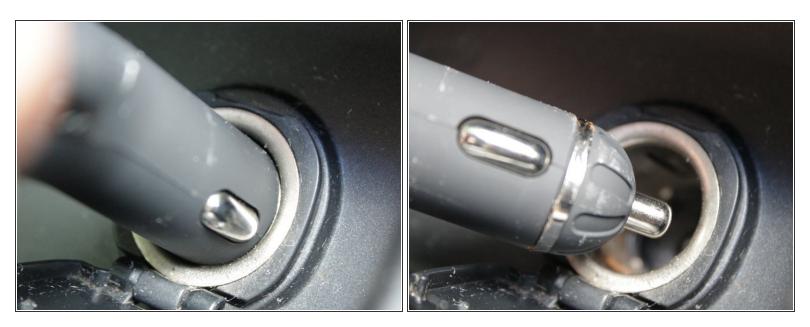

# Insignia NS-DS9PDVD15 Latch Replacement

Insignia NS-DS9PDVD15 portable DVD player Latch Replacement.

Written By: Trenton



# F TOOLS:

- JIS #000 Screwdriver (1)
- iFixit Opening Tools (1)

#### Step 1 — Bottom Cover



• Turn the power off. Slide the power button to OFF.

## Step 2



• Unplug AC adapter from car cigarette lighter.

#### Step 3



 Make sure there is no DVD or CD in the disc tray

## Step 4



Unscrew the nine 9mm screws with a JIS #000 screwdriver.

#### Step 5



• Pry off back panel with prying tool, then remove by hand.

#### Step 6 — Latch



 After the back is removed and you can see the interior of the device, push the old latch out.

#### Step 7



- Push the new latch in where the old latch was previously held
- You can lightly tap it from the inside to make sure the new latch is sliding left and right.

To reassemble your device, follow these instructions in reverse order.