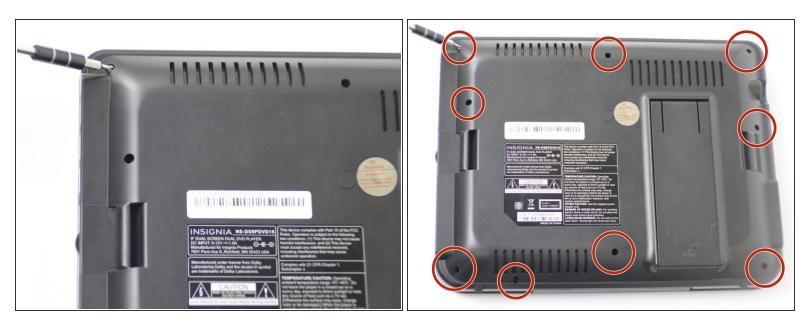

# Insignia NS-DS9PDVD15 Latch Replacement

Insignia NS-DS9PDVD15 portable DVD player Latch Replacement.

Written By: Trenton



# F TOOLS:

- JIS #000 Screwdriver (1)
- iFixit Opening Tools (1)

#### Step 1 — Bottom Cover



• Turn the power off. Slide the power button to OFF.

## Step 2



• Unplug AC adapter from car cigarette lighter.

#### Step 3



 Make sure there is no DVD or CD in the disc tray

## Step 4



Unscrew the nine 9mm screws with a JIS #000 screwdriver.

#### Step 5



• Pry off back panel with prying tool, then remove by hand.

#### Step 6 — Latch



 After the back is removed and you can see the interior of the device, push the old latch out.

#### Step 7



- Push the new latch in where the old latch was previously held
- You can lightly tap it from the inside to make sure the new latch is sliding left and right.

To reassemble your device, follow these instructions in reverse order.