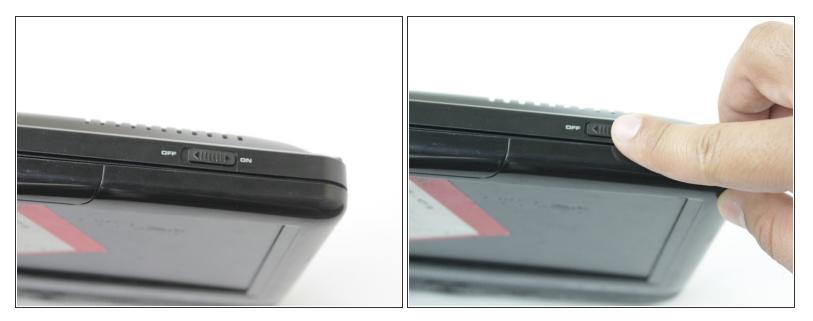

#### Step 1 — Bottom Cover

• Turn the power off. Slide the power button to OFF.