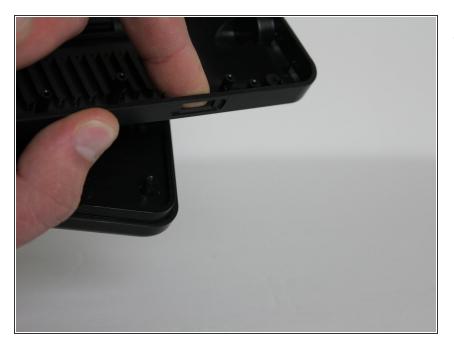

# Insignia NS-DS9PDVD15 Latch Replacement

Insignia NS-DS9PDVD15 portable DVD player Latch Replacement.

Written By: Trenton



# F TOOLS:

- JIS #000 Screwdriver (1)
- iFixit Opening Tools (1)

#### Step 1 — Bottom Cover



• Turn the power off. Slide the power button to OFF.

## Step 2



• Unplug AC adapter from car cigarette lighter.

#### Step 3



 Make sure there is no DVD or CD in the disc tray

## Step 4



Unscrew the nine 9mm screws with a JIS #000 screwdriver.

#### Step 5



• Pry off back panel with prying tool, then remove by hand.

#### Step 6 — Latch



 After the back is removed and you can see the interior of the device, push the old latch out.

#### Step 7



- Push the new latch in where the old latch was previously held
- You can lightly tap it from the inside to make sure the new latch is sliding left and right.

To reassemble your device, follow these instructions in reverse order.