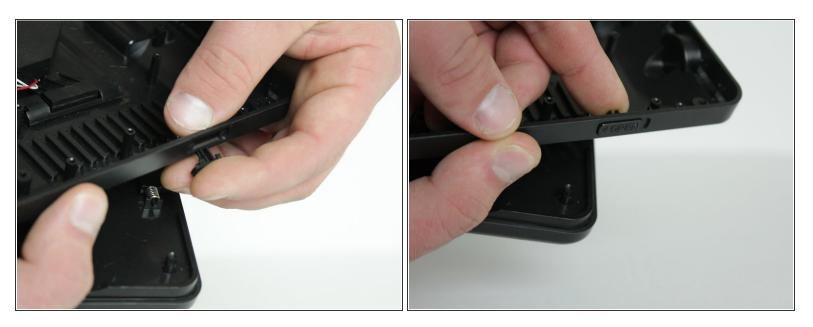

#### Step 6 — Latch

 After the back is removed and you can see the interior of the device, push the old latch out.

#### Step 7

- Push the new latch in where the old latch was previously held
- You can lightly tap it from the inside to make sure the new latch is sliding left and right.

To reassemble your device, follow these instructions in reverse order.