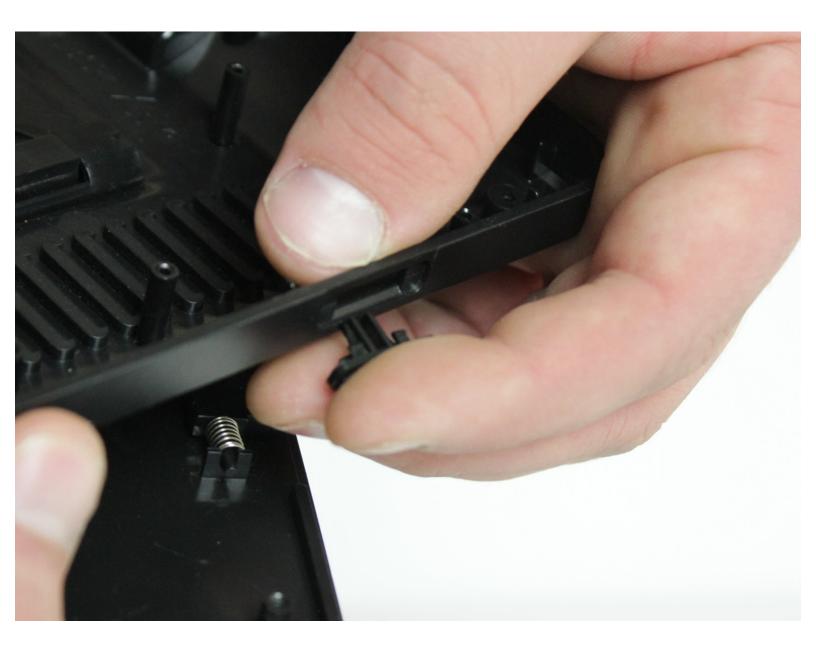

#### Step 6 — Latch

 After the back is removed and you can see the interior of the device, push the old latch out.

#### Step 7

- Push the new latch in where the old latch was previously held
- You can lightly tap it from the inside to make sure the new latch is sliding left and right.

To reassemble your device, follow these instructions in reverse order.