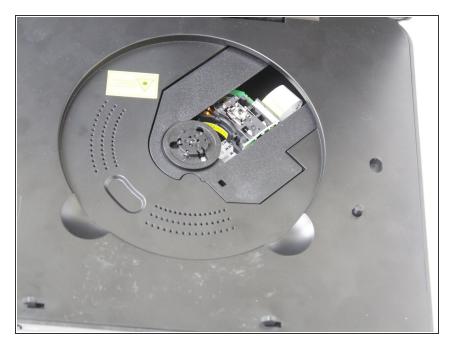

# Insignia NS-DS9PDVD15 Latch Replacement

Insignia NS-DS9PDVD15 portable DVD player Latch Replacement.

Written By: Trenton



# F TOOLS:

- JIS #000 Screwdriver (1)
- iFixit Opening Tools (1)

#### Step 1 — Bottom Cover



• Turn the power off. Slide the power button to OFF.

## Step 2



• Unplug AC adapter from car cigarette lighter.

#### Step 3



 Make sure there is no DVD or CD in the disc tray

## Step 4



Unscrew the nine 9mm screws with a JIS #000 screwdriver.

#### Step 5



• Pry off back panel with prying tool, then remove by hand.

#### Step 6 — Latch



 After the back is removed and you can see the interior of the device, push the old latch out.

#### Step 7



- Push the new latch in where the old latch was previously held
- You can lightly tap it from the inside to make sure the new latch is sliding left and right.

To reassemble your device, follow these instructions in reverse order.