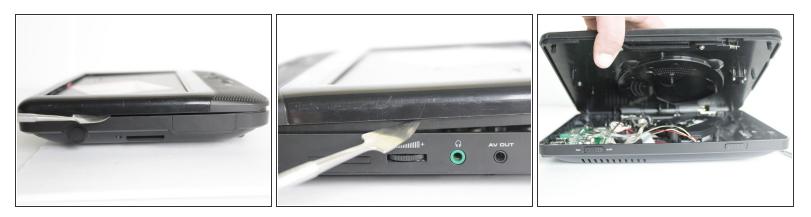

# Insignia NS-DS9PDVD15 Latch Replacement

Insignia NS-DS9PDVD15 portable DVD player Latch Replacement.

Written By: Trenton



# F TOOLS:

- JIS #000 Screwdriver (1)
- iFixit Opening Tools (1)

#### Step 1 — Bottom Cover



• Turn the power off. Slide the power button to OFF.

## Step 2



• Unplug AC adapter from car cigarette lighter.

#### Step 3



 Make sure there is no DVD or CD in the disc tray

## Step 4



Unscrew the nine 9mm screws with a JIS #000 screwdriver.

#### Step 5



• Pry off back panel with prying tool, then remove by hand.

#### Step 6 — Latch



 After the back is removed and you can see the interior of the device, push the old latch out.

#### Step 7



- Push the new latch in where the old latch was previously held
- You can lightly tap it from the inside to make sure the new latch is sliding left and right.

To reassemble your device, follow these instructions in reverse order.