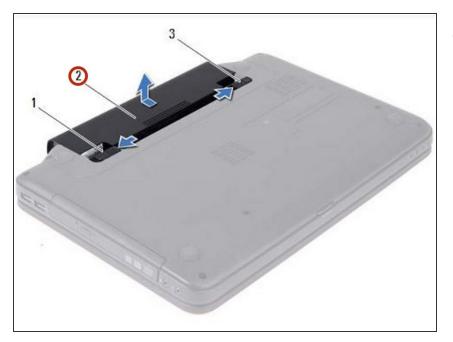

#### Step 3 — Sliding the Battery Latch

• Slide and hold the battery release latch in the unlock position.