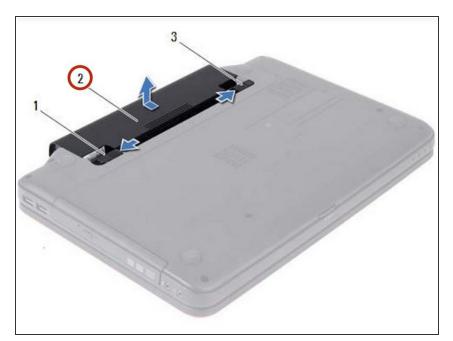

#### Step 4 — Removing the Battery

• Slide and lift the battery out of the battery bay.