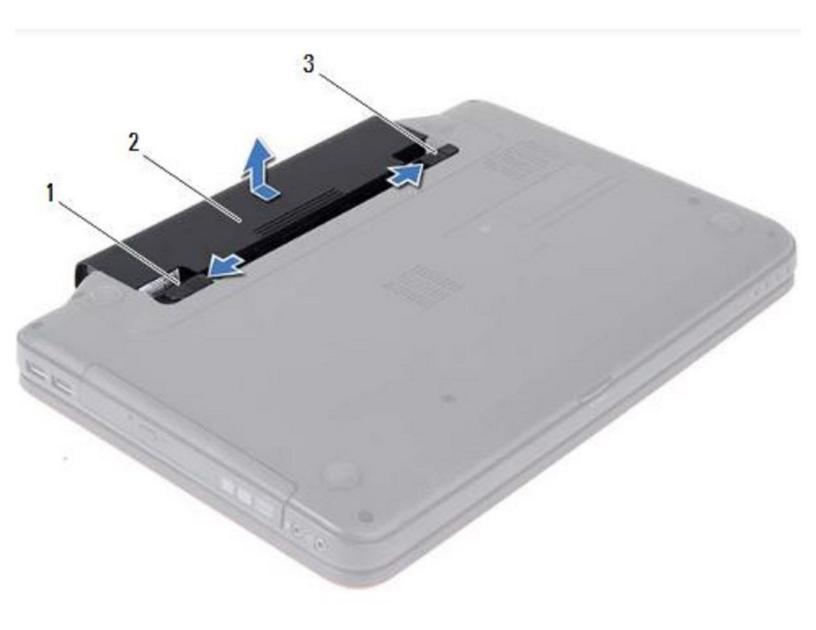

### Step 2 — Sliding the Battery Lock Latch

• Slide the battery lock latch to the unlock position until it clicks into place.

#### Step 3 — Sliding the Battery Latch

• Slide and hold the battery release latch in the unlock position.

#### Step 4 — Removing the Battery

• Slide and lift the battery out of the battery bay.