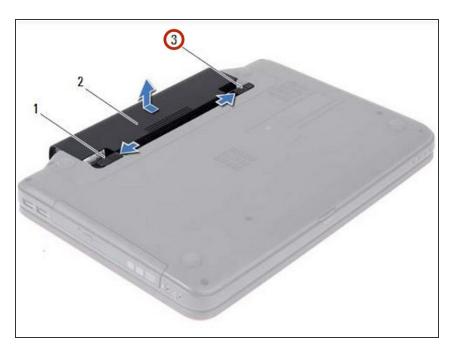

### Step 2 — Sliding the Battery Lock Latch

• Slide the battery lock latch to the unlock position until it clicks into place.