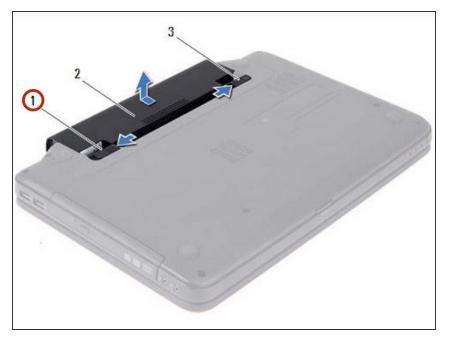

#### Step 4 — Removing the Battery

• Slide and lift the battery out of the battery bay.