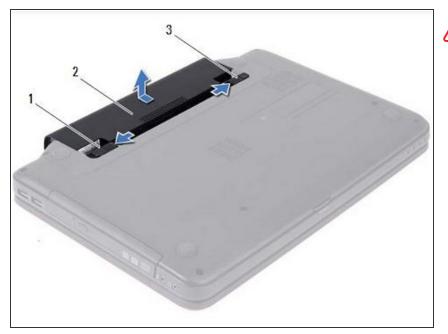

#### Step 4 — Removing the Battery

• Slide and lift the battery out of the battery bay.