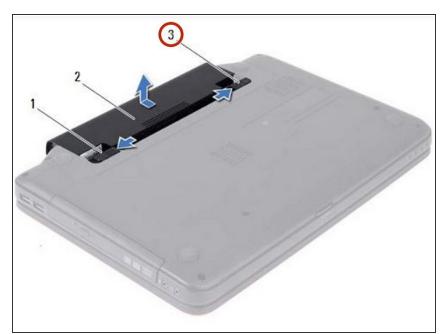

#### Step 4 — Removing the Battery

• Slide and lift the battery out of the battery bay.