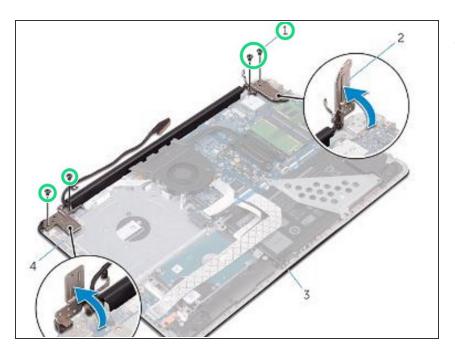

### Step 8 — Press the Hinges Down

• Using the alignment posts, press the display hinges down on the palm rest and keyboard assembly.

## Step 9 — Replace the Screws

 Replace the screws that secure the display hinges to the palm rest and keyboard assembly.