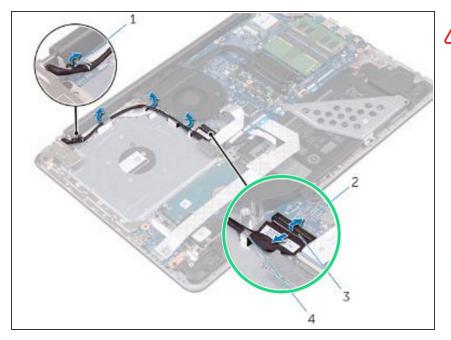

## Step 10 — Routing the Display Cable

• Route the display cable through the routing guides on the palm rest and keyboard.

## Step 11 — Sliding the Display Cable

 Slide the display cable to the connector on the system board and close the latch to secure the cable.