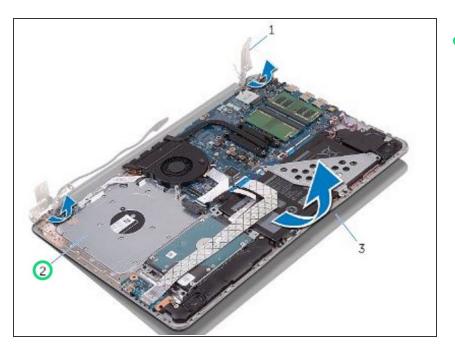

## Step 6 — Lifting the Assembly

 Lift the palm rest and keyboard assembly off the display assembly.