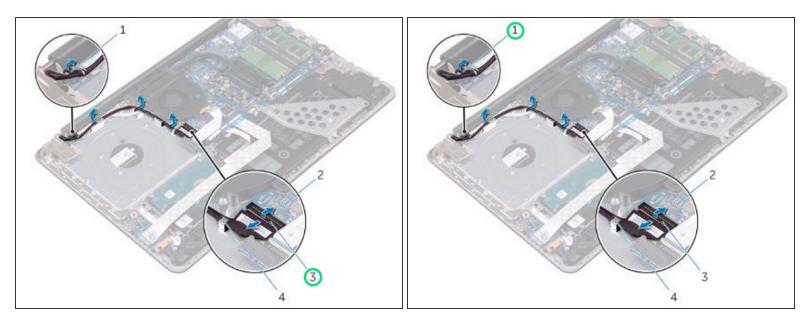

## Step 10 — Routing the Display Cable

• Route the display cable through the routing guides on the palm rest and keyboard.

## Step 11 — Sliding the Display Cable

 Slide the display cable to the connector on the system board and close the latch to secure the cable.