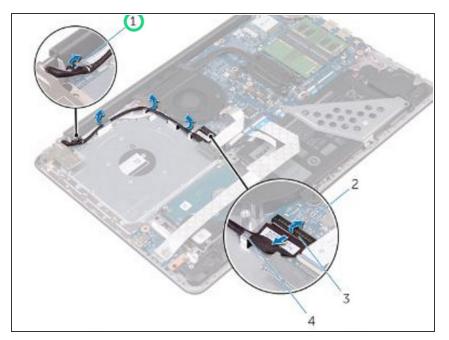

## Step 10 — Routing the Display Cable

• Route the display cable through the routing guides on the palm rest and keyboard.

## Step 11 — Sliding the Display Cable

 Slide the display cable to the connector on the system board and close the latch to secure the cable.