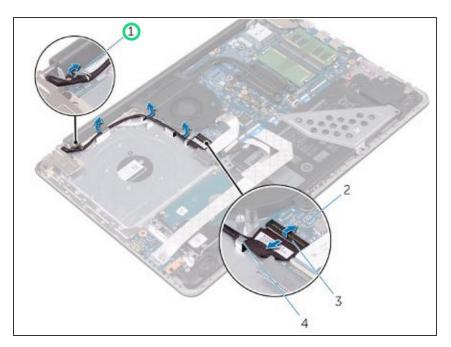

#### Step 2 — Remove the Display Cable

 Note the display cable routing and remove the cable from its routing guides.

## Step 3 — Disconnect the Display Cable

Lift the latch and disconnect the display cable from the system board.