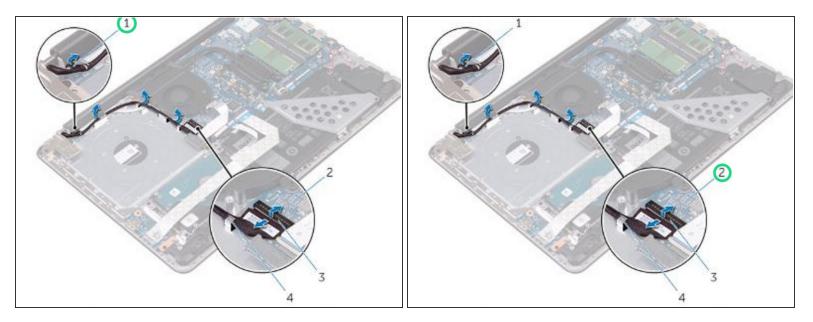

## Step 10 — Routing the Display Cable

• Route the display cable through the routing guides on the palm rest and keyboard.

## Step 11 — Sliding the Display Cable

 Slide the display cable to the connector on the system board and close the latch to secure the cable.