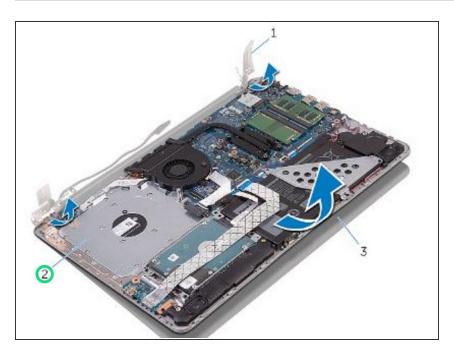

## Step 7 — Placing the Palm Rest

 Place the palm rest and keyboard assembly on the NEW display assembly.