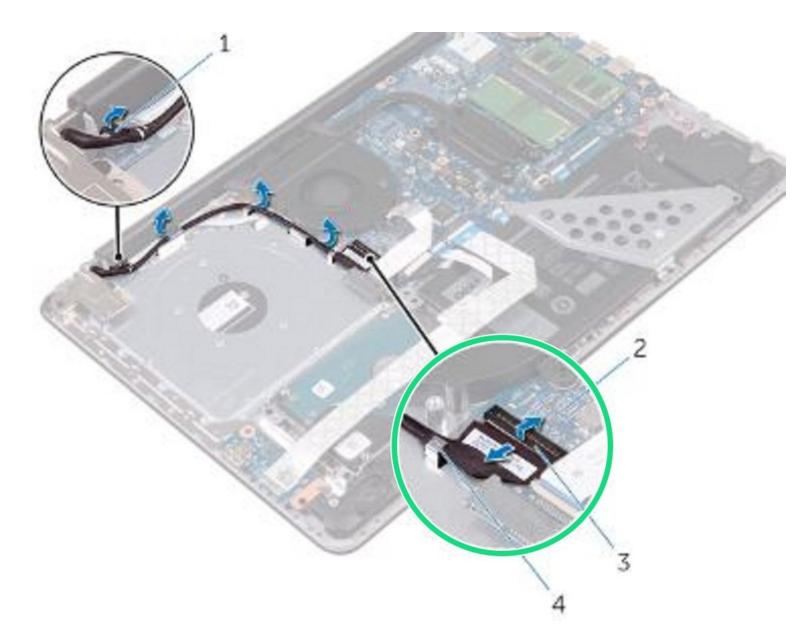

#### Step 2 — Remove the Display Cable

 Note the display cable routing and remove the cable from its routing guides.

## Step 3 — Disconnect the Display Cable

Lift the latch and disconnect the display cable from the system board.