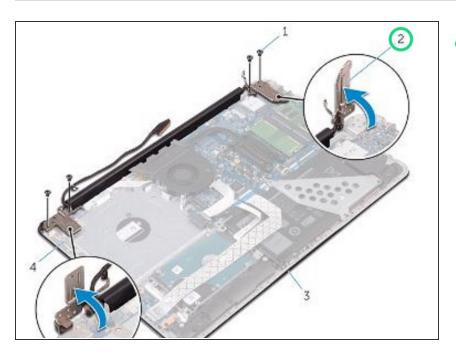

### Step 4 — Remove the Screws

 Remove the screws that secure the display hinges to the palm rest and keyboard assembly.

## Step 5 — Open the Display Hinges

• Open the display hinges.