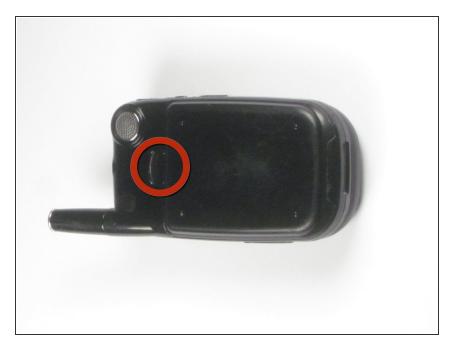

## Step 1 — Battery

 Push the highlighted button in the direction in which the antenna is pointing. The battery will release and pop up.