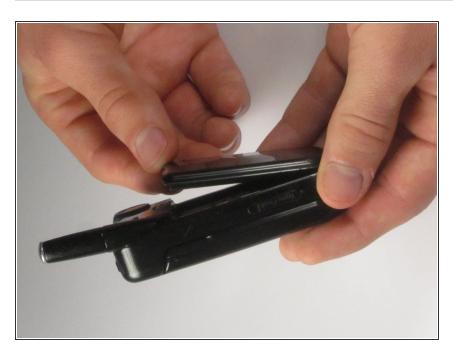

## Step 2

• Remove the battery.

To reassemble your device, follow these instructions in reverse order.

This document was generated on 2022-01-21 01:14:33 PM (MST).