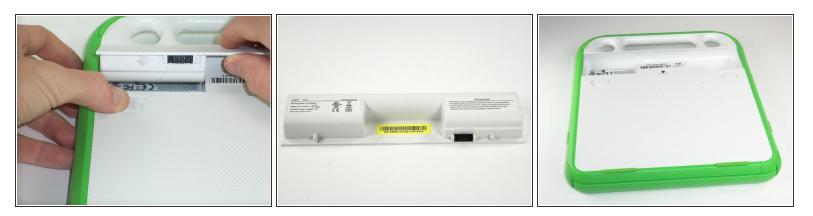

## Step 3

• Lift the middle of the battery to remove it.

To reassemble your device, follow these instructions in reverse order.

This document was generated on 2023-02-08 09:20:37 PM (MST).