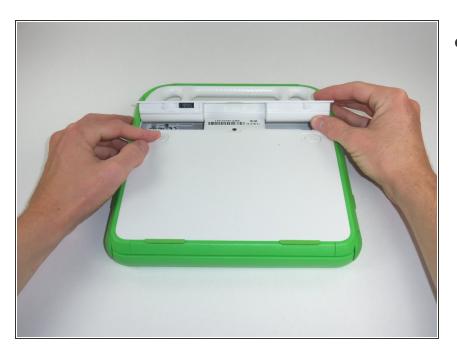

## Step 2

- Slide the tabs out, towards the green edges, to show the open lock symbol.
  - (i) The right tab will stay in place, but the left tab must be held in position while you remove the battery.

This document was generated on 2023-02-08 09:20:37 PM (MST).