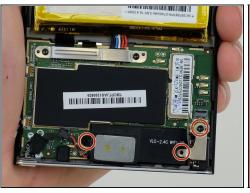

## Step 6

- Remove the three 3mm screws holding the WIFI antennae in the device. Use the tweezers to grab and remove the metal plate securing the antennae.
- (i) Two of the screws are silver, while one is black.