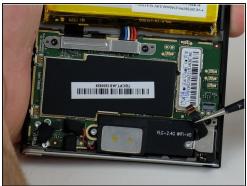

## Step 7

 Remove the WIFI antennae from the device and replace.

To reassemble your device, follow these instructions in reverse order.