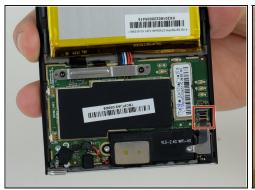

### Step 5

• Place the flat end of the black plastic spudger under the locking tab that holds the tail end of the black ribbon in place. Pry upwards unlocking the tail of the black ribbon. Use the tweezers to remove the black ribbon from the plug.