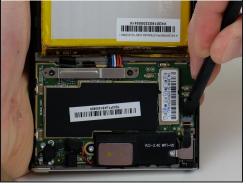

## Step 6

- Remove the three 3mm screws holding the WIFI antennae in the device. Use the tweezers to grab and remove the metal plate securing the antennae.
- (i) Two of the screws are silver, while one is black.