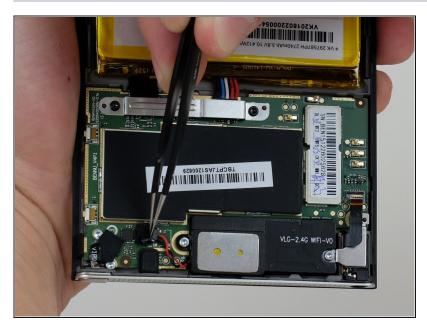

### Step 4 — Top Speaker + WIFI Antenna

- ⚠ During this step, avoid pulling on the red and black wires as they can be easily damaged. Instead, grab only the plug itself.
- Use the <u>tweezers</u> to grab the power plug connected to the red and black wires.
  Disconnect the plug by pulling the tweezers away from the device.