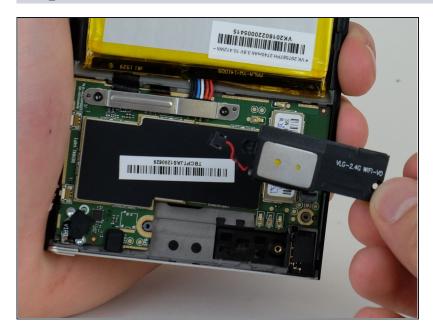

## Step 7

 Remove the WIFI antennae from the device and replace.

To reassemble your device, follow these instructions in reverse order.