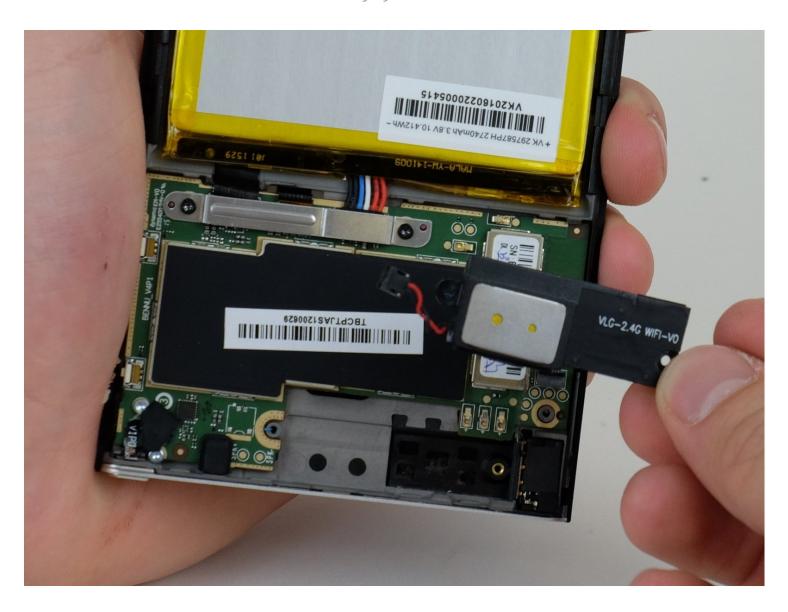

### Step 4 — Top Speaker + WIFI Antenna

- ⚠ During this step, avoid pulling on the red and black wires as they can be easily damaged. Instead, grab only the plug itself.
- Use the <u>tweezers</u> to grab the power plug connected to the red and black wires.
  Disconnect the plug by pulling the tweezers away from the device.