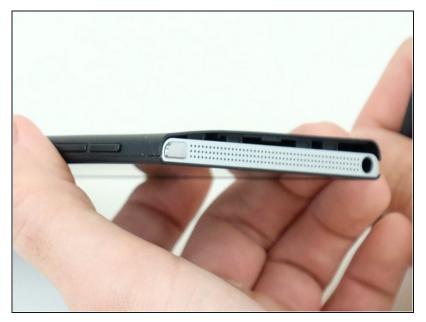

# Step 2

 Gently pry up on the plate with the spudger. You may hear some cracking noises as you work the spudger around your device, this is normal.