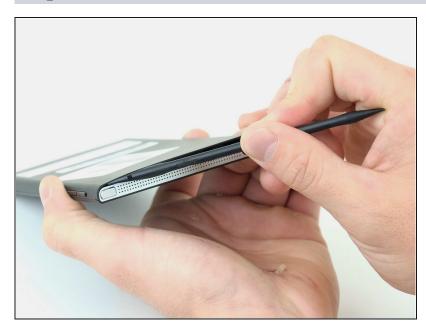

## Step 1 — Back Cover

 Obtain the black plastic spudger tool from the iFixit toolkit. Position the device as shown in the picture. Insert the flat end of the spudger directly in the space above the power button between the back cover and front screen.