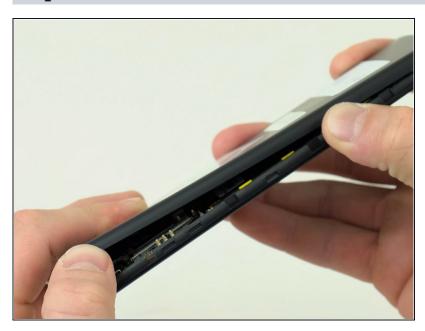

# Step 3

 Pry around the edges of the tablet with your fingers until you have successfully removed the back of the device.