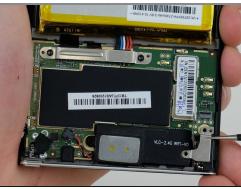

## Step 6

- Remove the three 3mm screws holding the WIFI antennae in the device. Use the tweezers to grab and remove the metal plate securing the antennae.
- (i) Two of the screws are silver, while one is black.