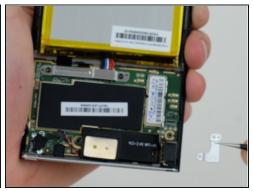

## Step 6

- Remove the three 3mm screws holding the WIFI antennae in the device. Use the tweezers to grab and remove the metal plate securing the antennae.
- (i) Two of the screws are silver, while one is black.