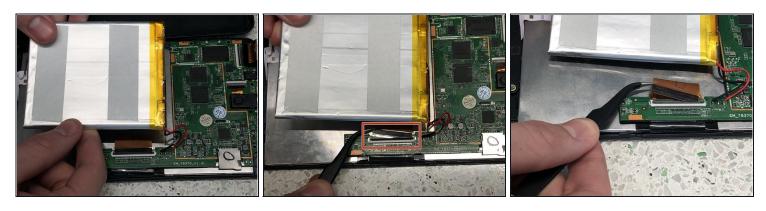

#### Step 4

- Detach the battery.
- *i* Battery is attached with adhesive; no tools needed to remove.
- Using tweezers, lift and release the ribbon cable that was covered by the battery.