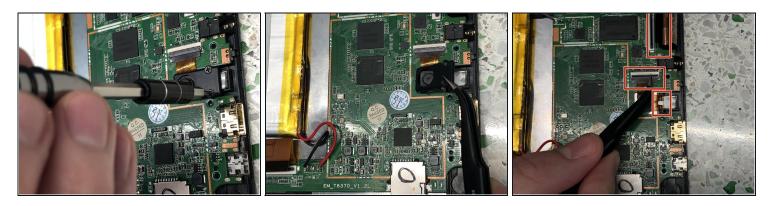

## Step 3

- Unscrew the holder of the camera and gently remove using <u>tweezers</u>.
- Remove the sensors using tweezers.

#### Step 4

- Detach the battery.
- *i* Battery is attached with adhesive; no tools needed to remove.
- Using tweezers, lift and release the ribbon cable that was covered by the battery.

### Step 5

• Carefully remove the motherboard with your hands.

To reassemble your device, follow these instructions in reverse order.