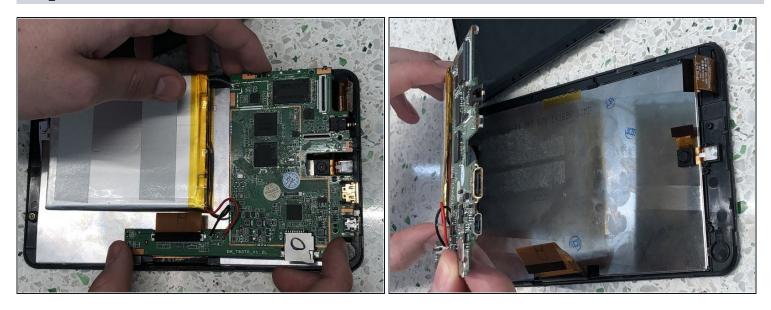

### Step 5

• Carefully remove the motherboard with your hands.

To reassemble your device, follow these instructions in reverse order.