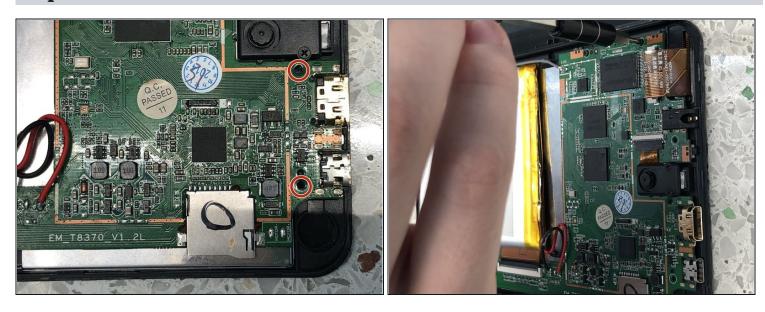

### Step 2

• Use a PH000 screwdriver to unscrew all four motherboard screws.

## Step 3

- Unscrew the holder of the camera and gently remove using <u>tweezers</u>.
- Remove the sensors using tweezers.