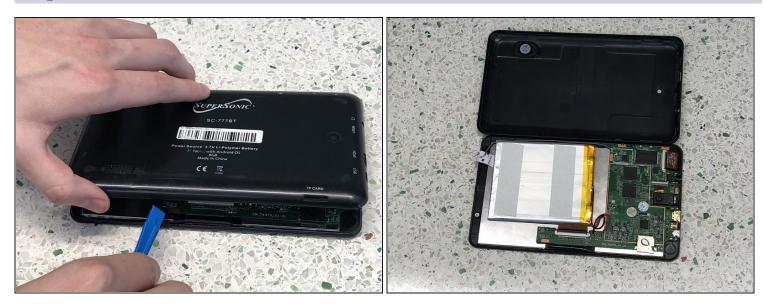

### Step 1 — Motherboard

Pry open backing of the tablet using an iFixit opening tool.