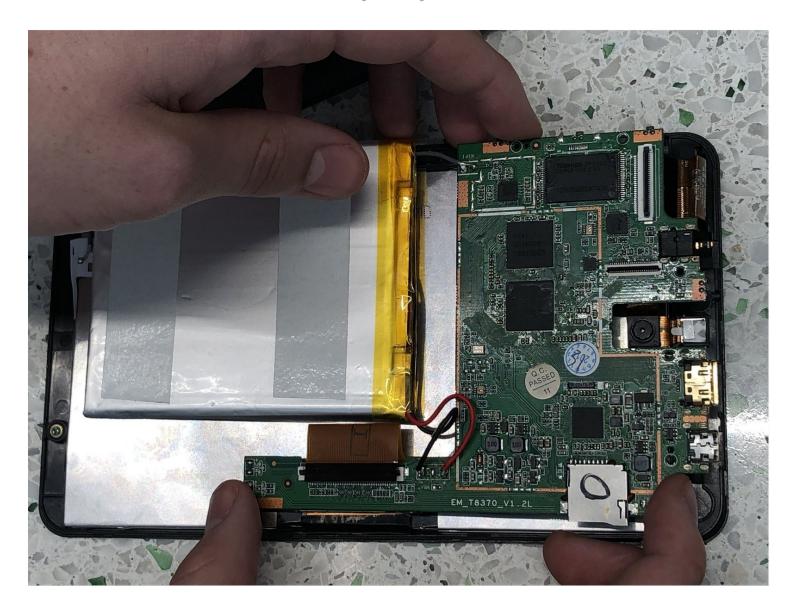

#### Step 4

- Detach the battery.
- *i* Battery is attached with adhesive; no tools needed to remove.
- Using tweezers, lift and release the ribbon cable that was covered by the battery.