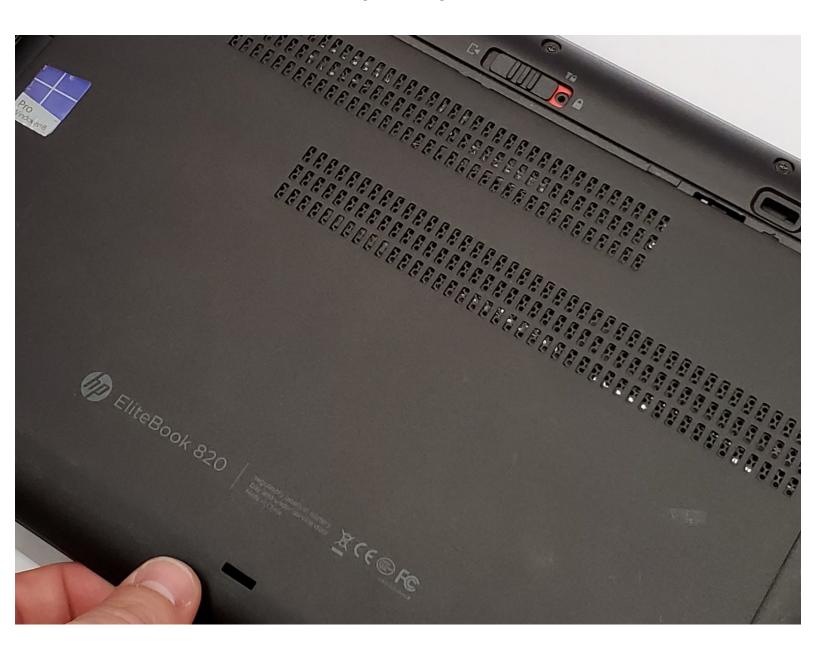

## Step 1 — Back Panel

- Slide the lever firmly to the left on the back panel.
- (i) Once the back panel is unlocked, there should be red showing to the right of the lever.

## Step 2

- Slide the back panel towards you.
- Lift the back panel to remove it.

To reassemble your device, follow these instructions in reverse order.