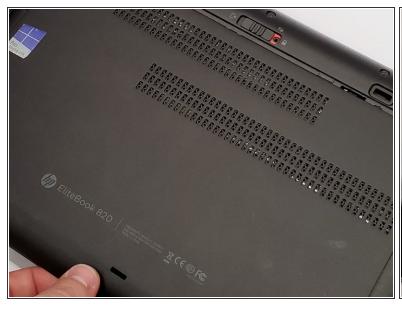

## Step 2

- Slide the back panel towards you.
- Lift the back panel to remove it.

To reassemble your device, follow these instructions in reverse order.