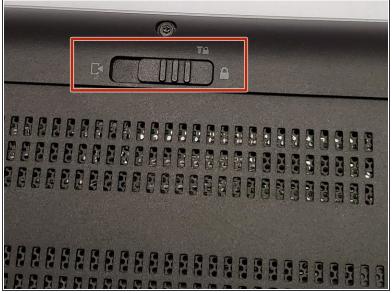

## Step 1 — Back Panel

- Slide the lever firmly to the left on the back panel.
- (i) Once the back panel is unlocked, there should be red showing to the right of the lever.