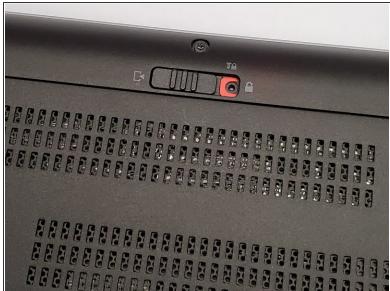

## Step 1 — Back Panel

- Slide the lever firmly to the left on the back panel.
- (i) Once the back panel is unlocked, there should be red showing to the right of the lever.