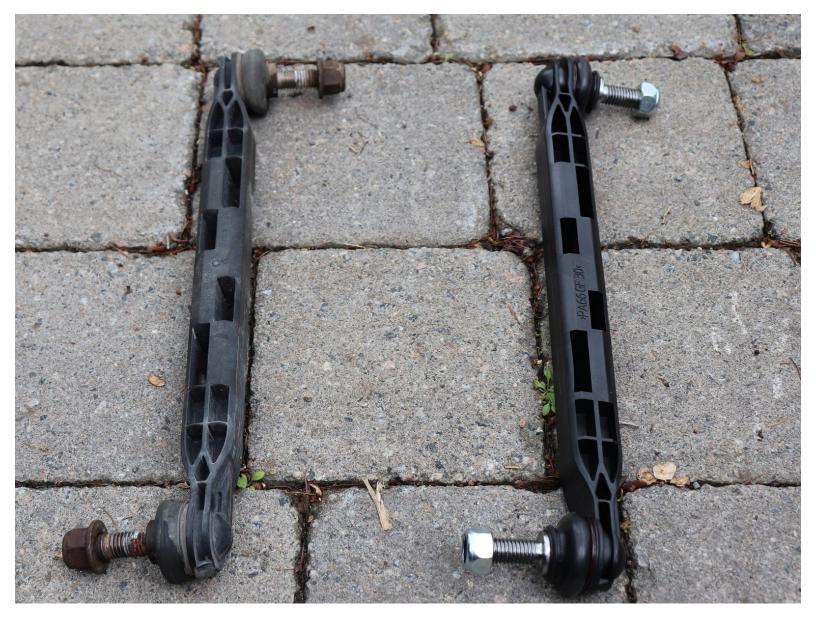

## **TOOLS:**

- Impact Wrench (1)
- Socket 18mm (1)
- 19mm Deep Socket (1)
- Mini Locking Pliers (1)
- Hydraulic Floor Jack (1)
- Jack Stand (1)
- Penetrating Lubricant (1)

PARTS:Front Sway Bar Link Kit (1)