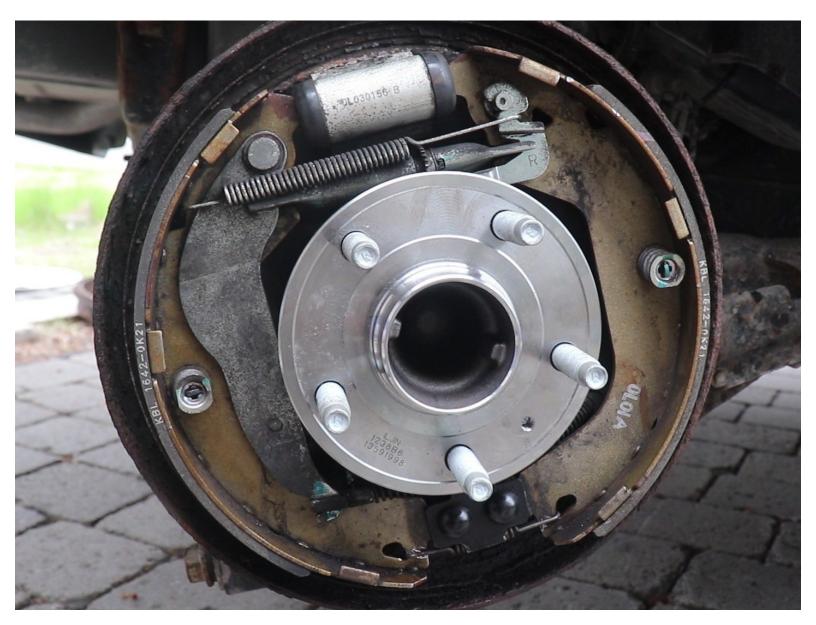

## 2008-2015 Chevrolet Cruze Rear Wheel Bearing Assembly Replacement

In this video I will show you how to change the rear wheel bearing and hub assebly on a 2011 Chevrelot Cruze with rear drum brakes.

Written By: OneTrick