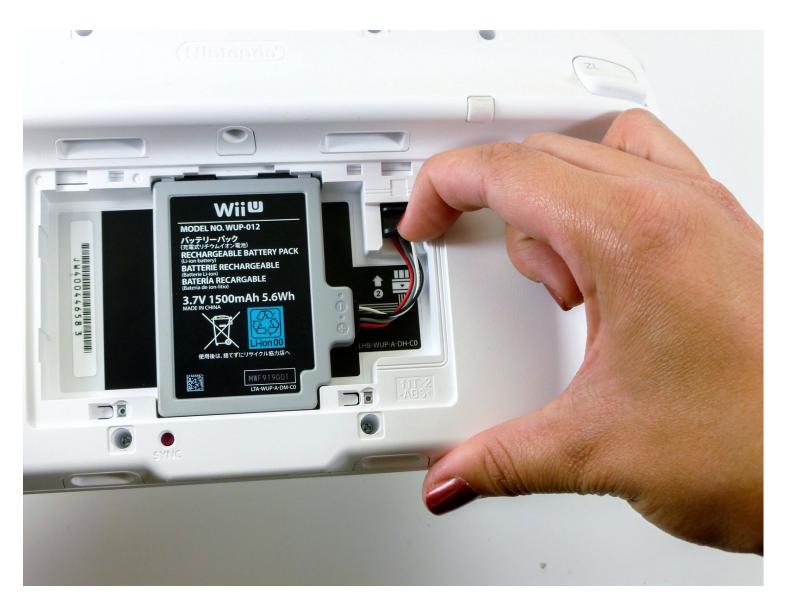

## Step 2

- With your finger on the battery connector, pull downwards toward the base of the GamePad to disconnect it.
- Pull upwards from the bottom of the battery to release it.

To reassemble your device, follow these instructions in reverse order.