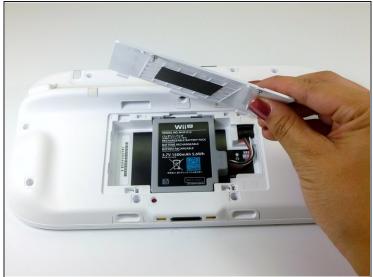

## Step 1 — Battery

- Face the GamePad down and unscrew the two Phillips #00 screws which are attached to the battery cover.
- Lift up and remove the battery cover.