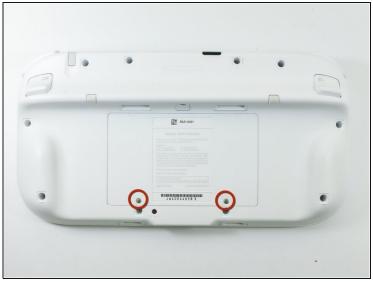

## Step 1 — Battery

- Face the GamePad down and unscrew the two Phillips #00 screws which are attached to the battery cover.
- Lift up and remove the battery cover.