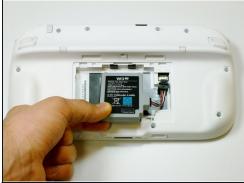

## Step 2

- With your finger on the battery connector, pull downwards toward the base of the GamePad to disconnect it.
- Pull upwards from the bottom of the battery to release it.

To reassemble your device, follow these instructions in reverse order.