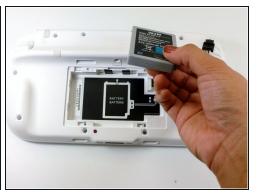

## Step 2

- With your finger on the battery connector, pull downwards toward the base of the GamePad to disconnect it.
- Pull upwards from the bottom of the battery to release it.

To reassemble your device, follow these instructions in reverse order.