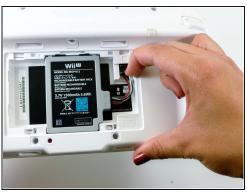

## Step 2

- With your finger on the battery connector, pull downwards toward the base of the GamePad to disconnect it.
- Pull upwards from the bottom of the battery to release it.

To reassemble your device, follow these instructions in reverse order.