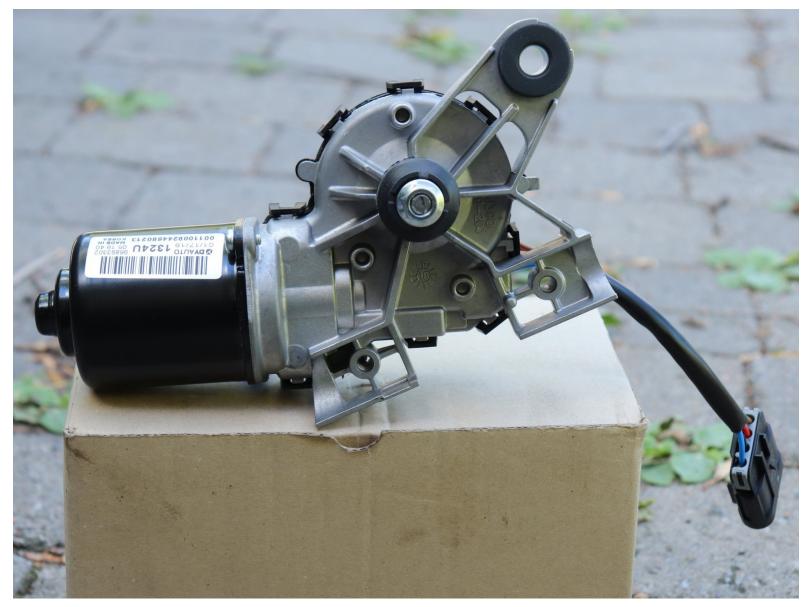

## **TOOLS:**

ş

- 12mm Deep Socket (1)
- 10mm Deep Socket (1)
- Cordless Ratchet (1)
- Penetrating Lubricant (1)
- Pick Tool (1)
- Plastic Fastener Remover (1)
- Hammer (1)

PARTS:wiper motor (1)

This document was generated on 2021-03-21 04:13:28 AM (MST).

## Step 1 — Wiper Motor

• Insert wisdom here.

To reassemble your device, follow these instructions in reverse order.

This document was generated on 2021-03-21 04:13:28 AM (MST).