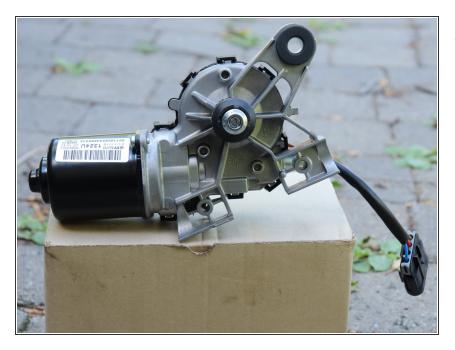

## Step 1 — Wiper Motor

• Insert wisdom here.

To reassemble your device, follow these instructions in reverse order.

This document was generated on 2021-03-21 04:13:28 AM (MST).