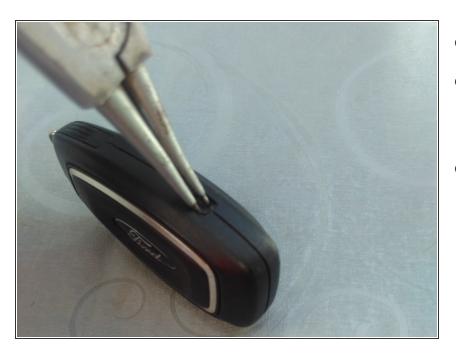

# Step 2

- Place the tool in the indentation.
- The forks moving direction has to be perpendicular to the gap of the case
- prie one side open then do the same on the other side