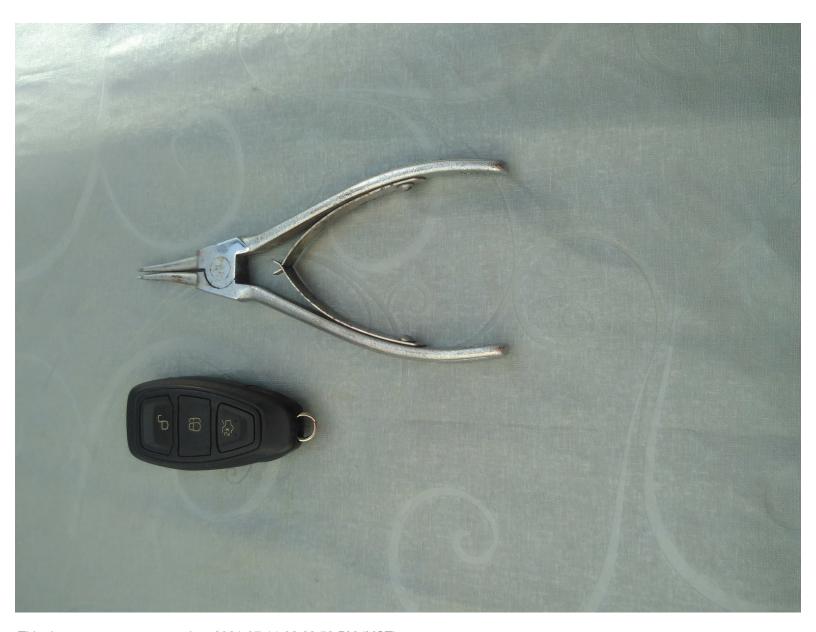

## Step 1 — Battery CR2032

- To open the remote control you need a circlip caliper (in german: Seegerringzange;).
- The forks of the tool are moving away from each other, when you pull the handles together