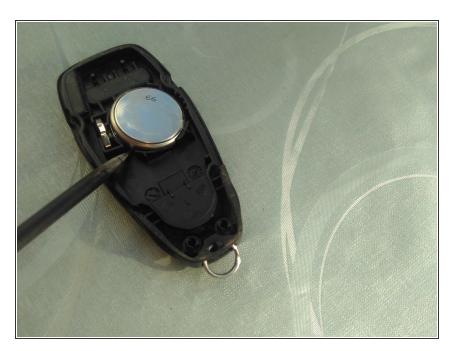

## Step 3

 Remove the spent battery with the nonconductive spudger tool

#### Step 4

- Place the new battery in the mounting
- Check Polarity! Negative pole is facing you.
- Carefully put the case together
- Cover old battery with duct tape and take care of the disposal.
- Be happy an drive safely, because you're done!