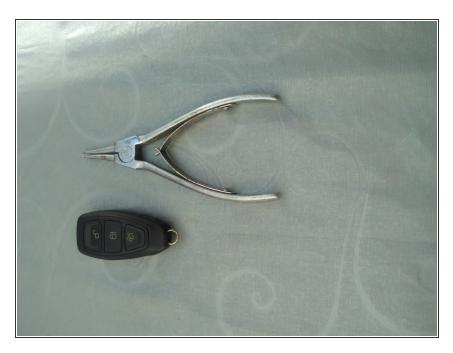

## Step 1 — Battery CR2032

- To open the remote control you need a circlip caliper (in german: Seegerringzange;).
- The forks of the tool are moving away from each other, when you pull the handles together