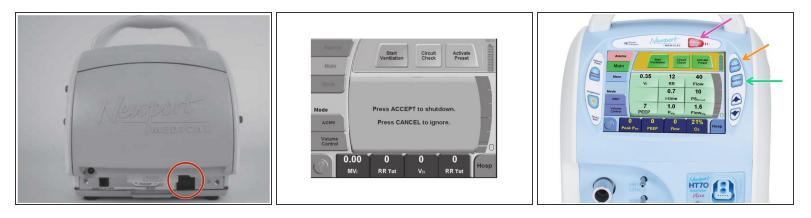

## Step 1 — shut down the ventilator

- The momentary-type power switch is located on the left side rear of the ventilator along the bottom edge. Press the power switch once.
- A message appears in the screen that prompts you to Press Accept to Shutdown or Press Cancel to Ignore.
- Pressing the **Accept** button will power off the ventilator.
- Pressing **Cancel** will return the ventilator to its previous state.
- Press Alarm Silence to silence the Shut Down alarm.