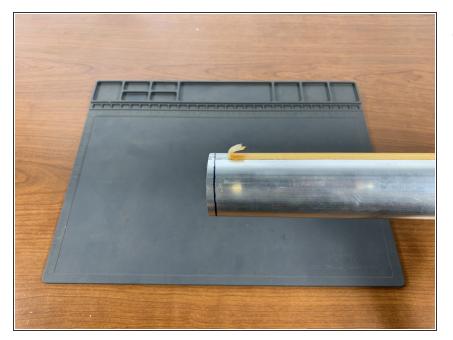

## Step 2 — Shorten tube

 Use a sander, hacksaw, or appropriate metal cutoff saw to shorten the tube to the desired length. Be sure to use the required safety procedures for your chosen method.