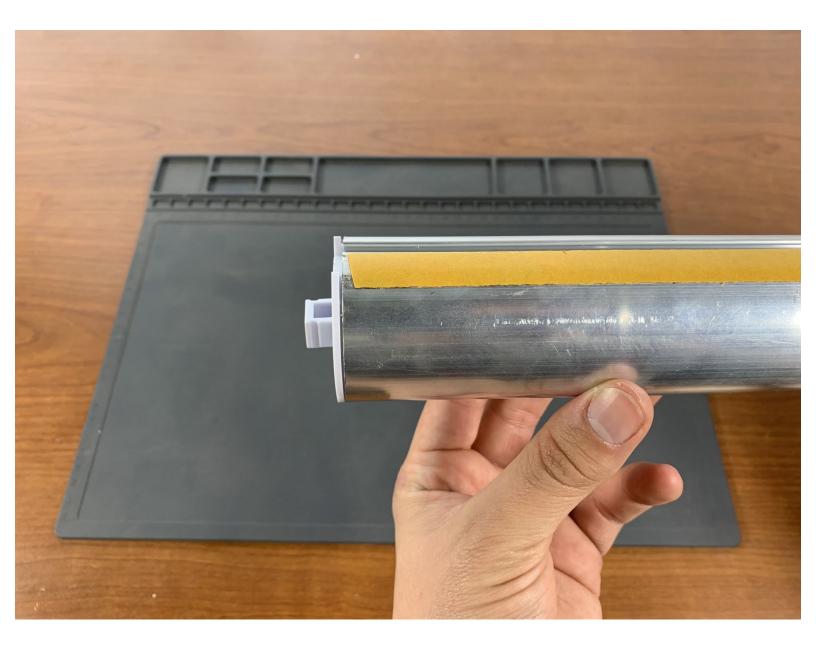

## Step 1 — Mark tube

- Before adjusting the size of your tube, make sure you try adjusting the left side mounting nub. This
  guide is meant for users whose idle tubes are too long to fit after attempting to fit with the left-hand
  nub adjusted.
- Measure the amount needed to remove in order to fit the shade in the wall mounts.
- Measure and mark the distance needed to remove. Repeat this process to draw a circle around the entire tube.