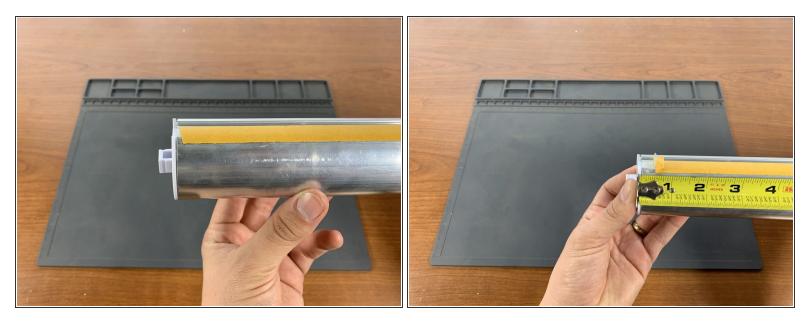

## Step 1 — Mark tube

- Before adjusting the size of your tube, make sure you try adjusting the left side mounting nub. This
  guide is meant for users whose idle tubes are too long to fit after attempting to fit with the left-hand
  nub adjusted.
- Measure the amount needed to remove in order to fit the shade in the wall mounts.
- Measure and mark the distance needed to remove. Repeat this process to draw a circle around the entire tube.