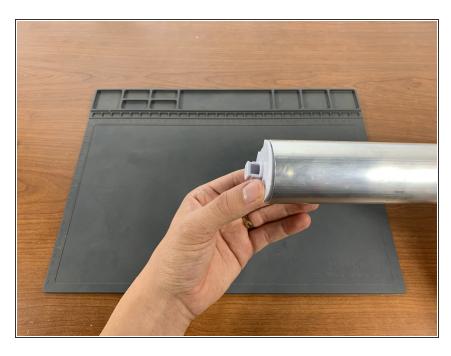

## Step 3 — Replace left bearing cap

• Replace the bearing cap and nub on the left side of the shade tube.

To reassemble your device, follow these instructions in reverse order.

This document was generated on 2021-05-15 03:16:27 AM (MST).