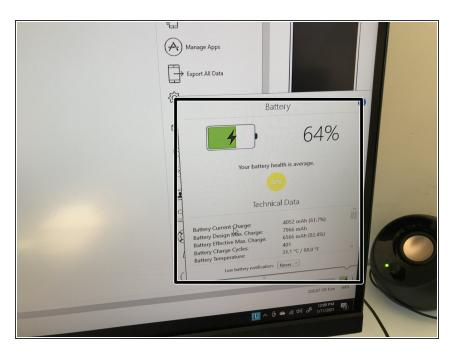

# Step 3 — Checking Battery health

View the information that is given

IF you would like more functionality from iMazing you can buy it for a very low price