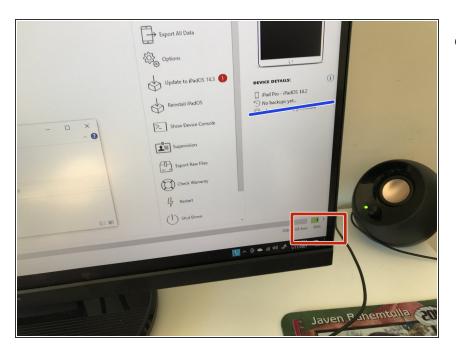

### Step 2 — Finding Battery health

 click on the battery icon on the corner of the app