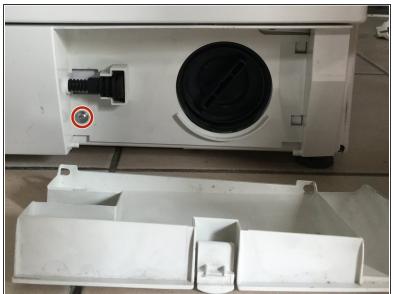

## Step 1 — Lower cover

- (i) Unplug your device.
- Remove the cover hiding the drain hole.
- Remove the T20 Torx screw which is holding the lower cover.
- Remove the lower cover by sliding it to the right.