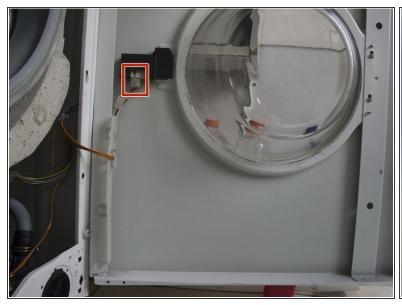

#### Step 7 — Front panel's connections

- There's an electrical connection between the body of the device and the front panel (probably a window sensor).
- Disconnect the window sensor by lifting the connector's tab and by pulling it down firmy.
  - (i) On the second picture, the connector is shown partially disconnected.