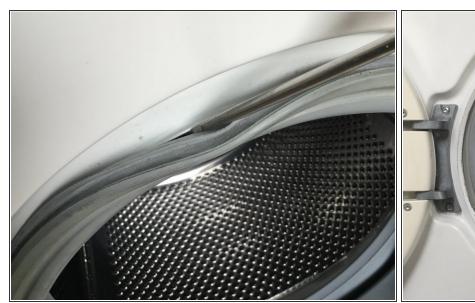

## Step 4 — Drum gasket

- Insérez ici votre traduction
  - (i) Insérez ici votre traduction
- Move the gasket to the inside of the drum so that it won't bother when you'll be removing the front panel.

Avoid using sharp or cutting tools to avoid damaging the gasket.