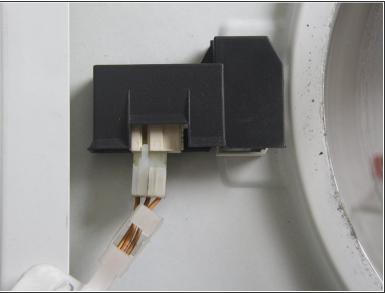

#### Step 7 — Front panel's connections

- There's an electrical connection between the body of the device and the front panel (probably a window sensor).
- Disconnect the window sensor by lifting the connector's tab and by pulling it down firmy.
  - (i) On the second picture, the connector is shown partially disconnected.