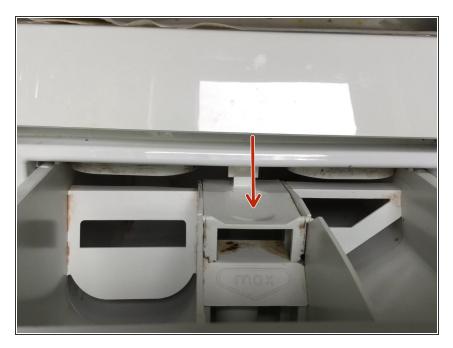

## Step 2 — Detergent dispenser

 Remove the detergent dispenser by opening it then by pressing on the notch with your finger.