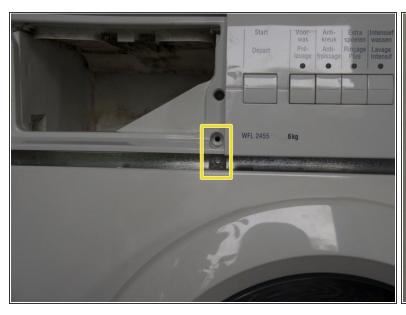

## Step 5 — Front panel mounting screws

- Remove the two T20 Torx screws located below the front panel.
- Remove the T20 Torx screw located in the detergent dispenser slot.