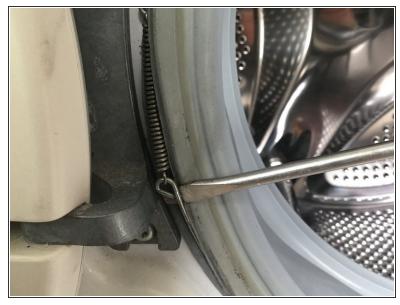

#### Step 3 — Drum gasket ring

- Remove the ring holding the drum gasket.
  - Start with the spring located near the window hinge.

Avoid using sharp or cutting tools to avoid damaging the gasket.