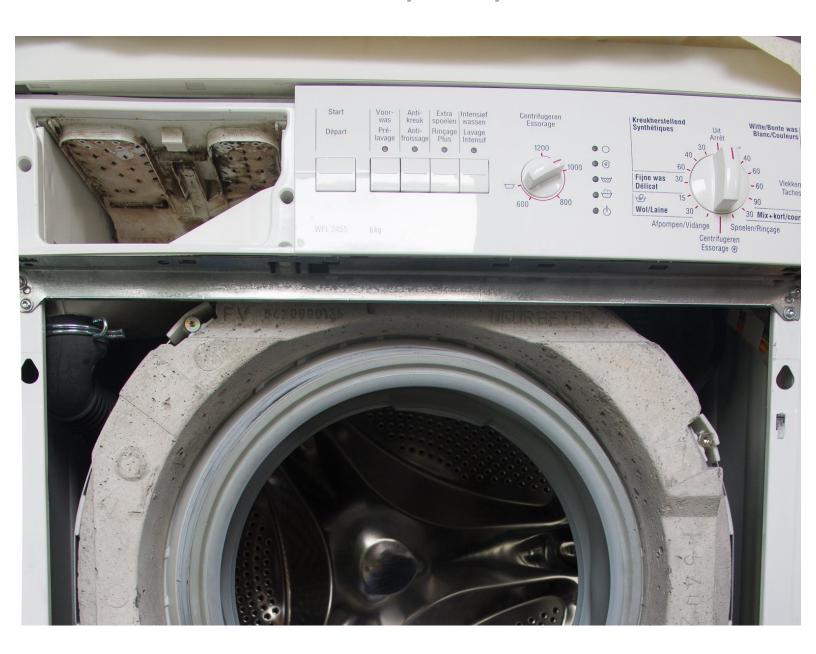

# Bosch Maxx WFL2455 Washing-Machine Front panel disassembly

Written By: Flarnity

• T20 Torx Screwdriver (1)

#### Step 3 — Drum gasket ring

- Remove the ring holding the drum gasket.
  - Start with the spring located near the window hinge.

Avoid using sharp or cutting tools to avoid damaging the gasket.

## Step 4 — Drum gasket

- Insérez ici votre traduction
  - (i) Insérez ici votre traduction
- Move the gasket to the inside of the drum so that it won't bother when you'll be removing the front panel.

Avoid using sharp or cutting tools to avoid damaging the gasket.