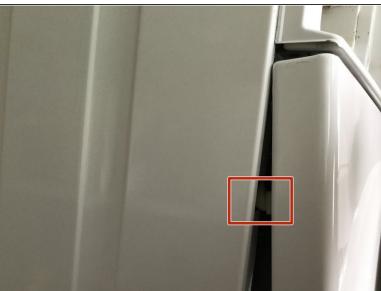

#### Step 6 — Removing the front panel

- The front panel is held in place by a strip, held by the previously removed screw of the detergent dispenser slot.
- To remove the front panel, start by sliding it downwards (it should normally fall under its own weight).
- Insérez ici votre traduction
  - (i) Insérez ici votre traduction
- ↑ Insérez ici votre traduction