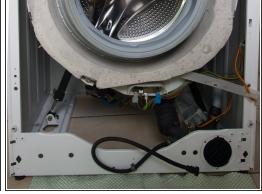

## Step 8 — Wire guide

- Remove the guide from the front panel.
- And voila, the front panel is disassembled!

To reassemble your device, follow the above steps in reverse order.