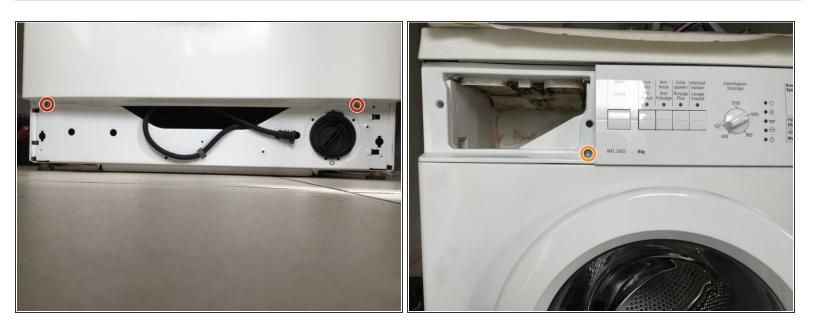

## Step 1 — Lower cover

- (i) Unplug your device.
- Remove the cover hiding the drain hole.
- Remove the T20 Torx screw which is holding the lower cover.
- Remove the lower cover by sliding it to the right.

## Step 5 — Front panel mounting screws

- Remove the two T20 Torx screws located below the front panel.
- Remove the T20 Torx screw located in the detergent dispenser slot.