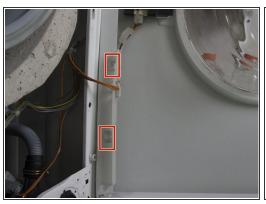

#### Step 7 — Front panel's connections

- There's an electrical connection between the body of the device and the front panel (probably a window sensor).
- Disconnect the window sensor by lifting the connector's tab and by pulling it down firmy.
  - (i) On the second picture, the connector is shown partially disconnected.