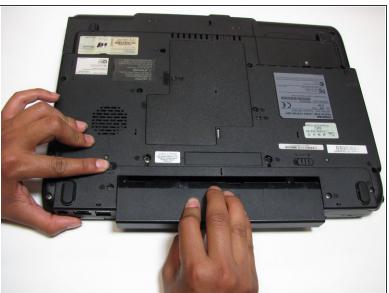

## Step 1 — Battery

- Make sure your computer is turned off and the computer is not plugged in.
- Turn your laptop upside down, and slide the right release tab outward.
- Using you left hand, hold the left release tab towards the left side and then pull the battery out.