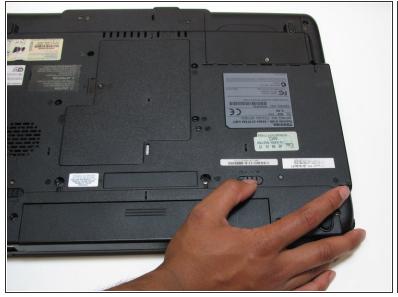

## Step 1 — Battery

- Make sure your computer is turned off and the computer is not plugged in.
- Turn your laptop upside down, and slide the right release tab outward.
- Using you left hand, hold the left release tab towards the left side and then pull the battery out.