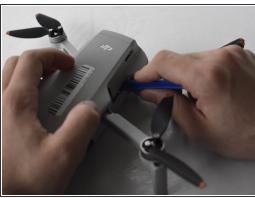

## Step 6

 Remove the two 5 mm J000 screws located in the battery hatch and near the ports on the back of the drone.