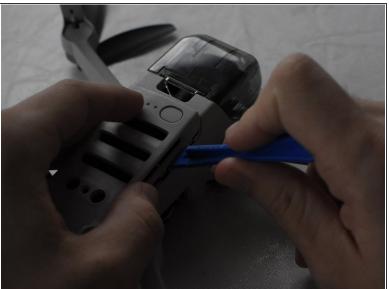

## Step 5

- Flip the drone back over.
- Use a combination of the opening tool and your fingers to pry open the top panel of the drone along the seams.