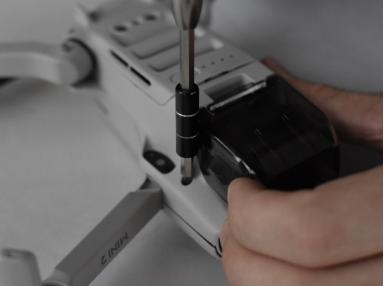

ne like the GPS, the Main Board, and the wires the drone uses. Damage to the drone body can cause the drone to be unstable in flight. If the body of the drone is damaged they will need to be <u>replaced</u>.



#### **TOOLS:**

- iFixit Opening Tool (1)
- Mako Driver Kit 64 Precision Bits (1)

#### Step 1 — Battery





- Face the DJI Mini 2 away from you so that you are looking at the charging ports.
- Use your finger to open up the back panel.

## Step 2





- Pinch the locking mechanism on the battery to release the lock.
- Pull the battery straight out of the compartment.

## Step 3 — Drone Body





- Unfold the wings of the drone.
- Place the drone upside down on a flat surface.
- (i) There should be stickers on the device telling you how to unfold the propeller arms.

## Step 4





Remove the four 5 mm J000 screws near each propeller arm.

## Step 5







- Flip the drone back over.
- Use a combination of the opening tool and your fingers to pry open the top panel of the drone along the seams.

## Step 6





 Remove the two 5 mm J000 screws located in the battery hatch and near the ports on the back of the drone.

# Step 7





- Flip the drone over again.
- Pry off the bottom panel of the drone using the opening tools and your fingers.

To reassemble your device, follow these instructions in reverse order.