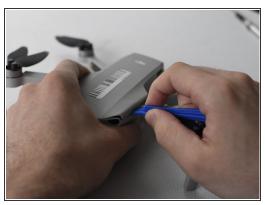

## Step 5

- Flip the drone back over.
- Use a combination of the opening tool and your fingers to pry open the top panel of the drone along the seams.