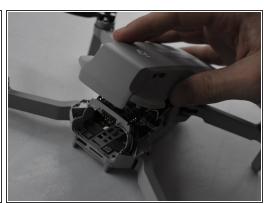

# Step 7

- Flip the drone over again.
- Pry off the bottom panel of the drone using the opening tools and your fingers.

To reassemble your device, follow these instructions in reverse order.