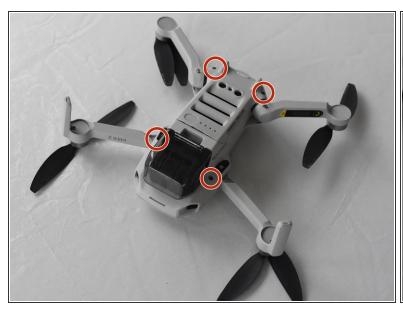

rone like the GPS, the Main Board, and the wires the drone uses. Damage to the drone body can cause the drone to be unstable in flight. If the body of the drone is damaged they will need to be <u>replaced</u>.



#### **TOOLS:**

- iFixit Opening Tool (1)
- Mako Driver Kit 64 Precision Bits (1)

#### Step 1 — Battery





- Face the DJI Mini 2 away from you so that you are looking at the charging ports.
- Use your finger to open up the back panel.

## Step 2





- Pinch the locking mechanism on the battery to release the lock.
- Pull the battery straight out of the compartment.

## Step 3 — Drone Body





- Unfold the wings of the drone.
- Place the drone upside down on a flat surface.
- (i) There should be stickers on the device telling you how to unfold the propeller arms.

## Step 4





Remove the four 5 mm J000 screws near each propeller arm.

## Step 5







- Flip the drone back over.
- Use a combination of the opening tool and your fingers to pry open the top panel of the drone along the seams.

## Step 6





 Remove the two 5 mm J000 screws located in the battery hatch and near the ports on the back of the drone.

# Step 7





- Flip the drone over again.
- Pry off the bottom panel of the drone using the opening tools and your fingers.

To reassemble your device, follow these instructions in reverse order.