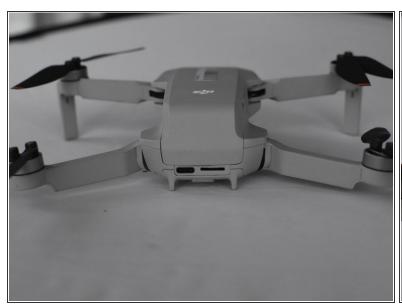

#### Step 1 — Battery

- Face the DJI Mini 2 away from you so that you are looking at the charging ports.
- Use your finger to open up the back panel.