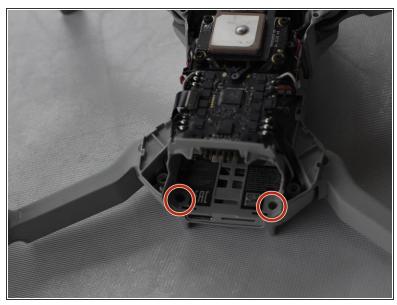

Fixit Opening Tool (1)
- Mako Driver Kit 64 Precision Bits (1)

#### Step 1 — Battery





- Face the DJI Mini 2 away from you so that you are looking at the charging ports.
- Use your finger to open up the back panel.

## Step 2





- Pinch the locking mechanism on the battery to release the lock.
- Pull the battery straight out of the compartment.

## Step 3 — Drone Body





- Unfold the wings of the drone.
- Place the drone upside down on a flat surface.
- (i) There should be stickers on the device telling you how to unfold the propeller arms.

## Step 4





Remove the four 5 mm J000 screws near each propeller arm.

## Step 5







- Flip the drone back over.
- Use a combination of the opening tool and your fingers to pry open the top panel of the drone along the seams.

## Step 6





 Remove the two 5 mm J000 screws located in the battery hatch and near the ports on the back of the drone.

# Step 7





- Flip the drone over again.
- Pry off the bottom panel of the drone using the opening tools and your fingers.

To reassemble your device, follow these instructions in reverse order.