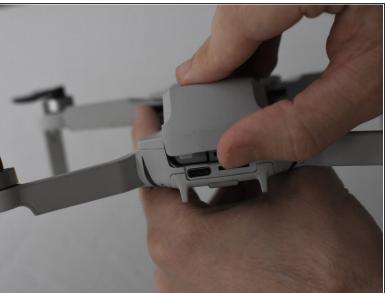

#### Step 1 — Battery

- Face the DJI Mini 2 away from you so that you are looking at the charging ports.
- Use your finger to open up the back panel.