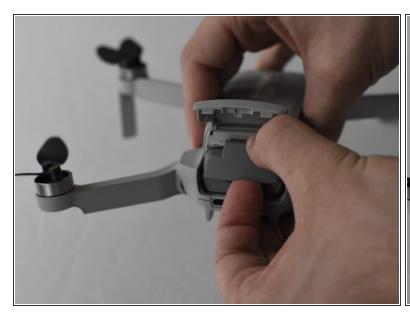

## Step 2

- Pinch the locking mechanism on the battery to release the lock.
- Pull the battery straight out of the compartment.