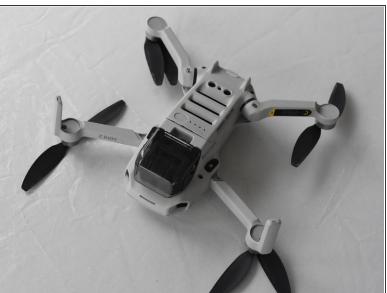

## Step 3 — Drone Body

- Unfold the wings of the drone.
- Place the drone upside down on a flat surface.
- (i) There should be stickers on the device telling you how to unfold the propeller arms.