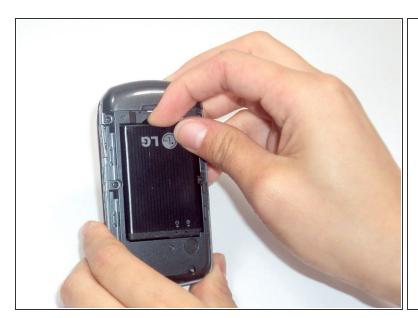

## Step 2

- Insert your finger into the small indentation above the battery.
- Push down on the battery and pull it away from the phone; it will pop out.

To reassemble your device, follow these instructions in reverse order.