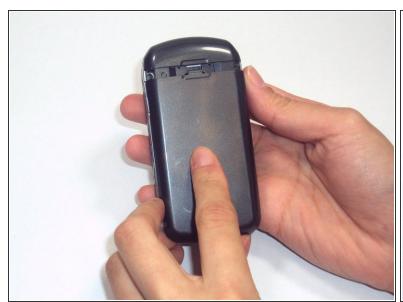

## Step 1 — Battery

- Hold your phone with the back casing facing you and the bottom of the phone towards the sky.
- Push down on the cover and slide down to remove. You should only have to apply minimal pressure.