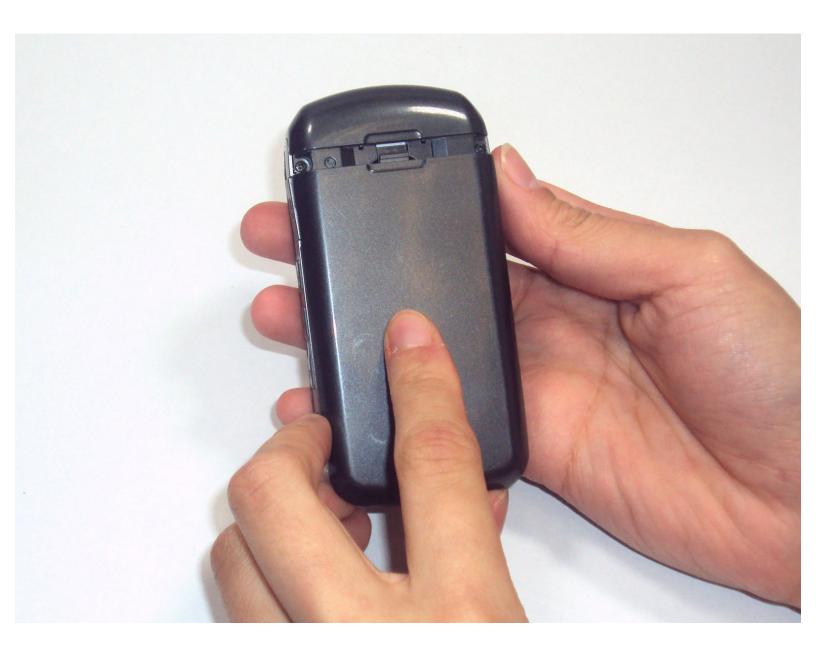

## Step 1 — Battery

- Hold your phone with the back casing facing you and the bottom of the phone towards the sky.
- Push down on the cover and slide down to remove. You should only have to apply minimal pressure.