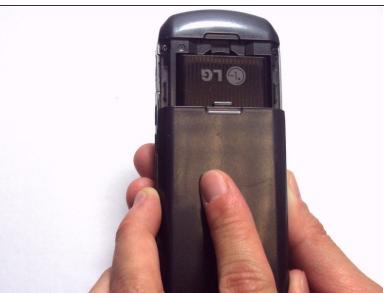

## Step 1 — Battery

- Hold your phone with the back casing facing you and the bottom of the phone towards the sky.
- Push down on the cover and slide down to remove. You should only have to apply minimal pressure.