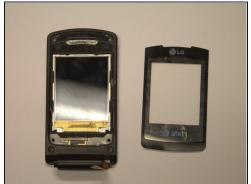

 Once you have pried all the way around, using <u>tweezers</u> to pull the plastic screen completely off.

To reassemble your device, follow these instructions in reverse order.