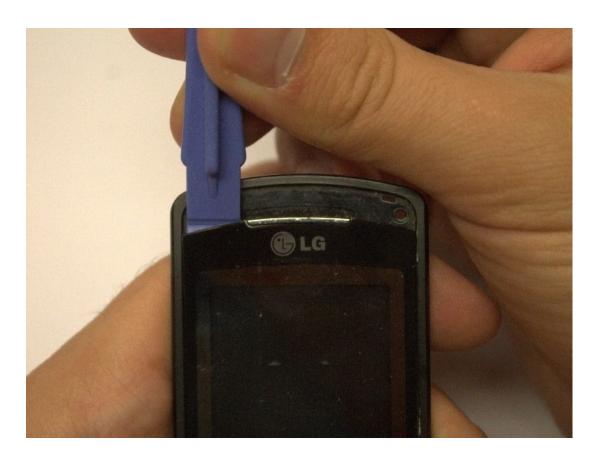

## Step 1 — Front Screen Covering

 Carefully pry around the crevice of the entire plastic screen covering using a pry bar or some other type of sharp tool.

 $\triangle$  Be careful when prying as the plastic covering can easily be bent or cracked.