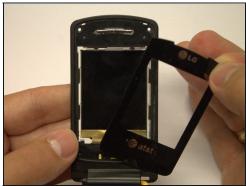

 Once you have pried all the way around, using <u>tweezers</u> to pull the plastic screen completely off.

To reassemble your device, follow these instructions in reverse order.