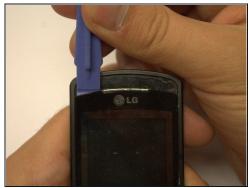

## Step 1 — Front Screen Covering

 Carefully pry around the crevice of the entire plastic screen covering using a pry bar or some other type of sharp tool.

 $\triangle$  Be careful when prying as the plastic covering can easily be bent or cracked.