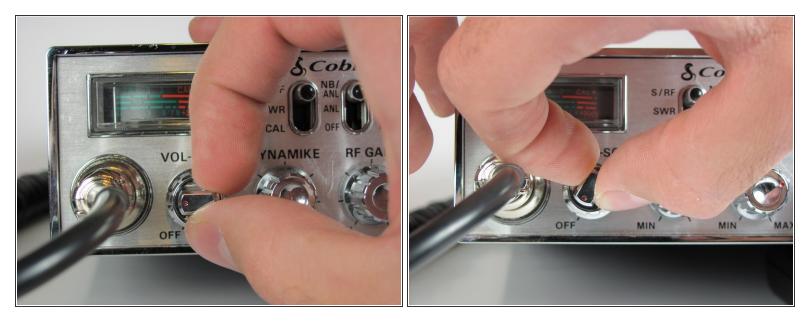

#### Step 1 — Power Cable

• Turn the power switch, the leftmost knob, counterclockwise to off.