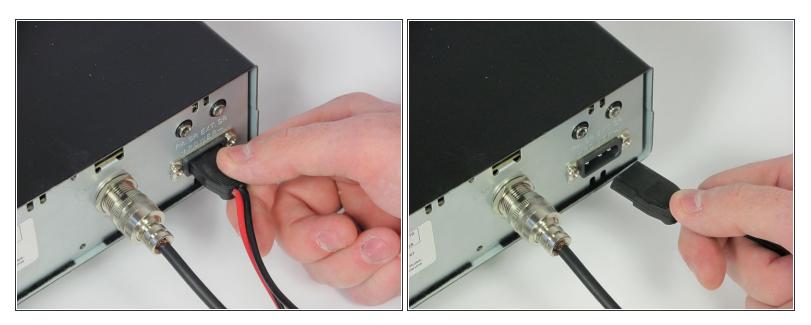

#### Step 2

• Turn the device around and firmly pull the power cable plug to remove it from the radio.