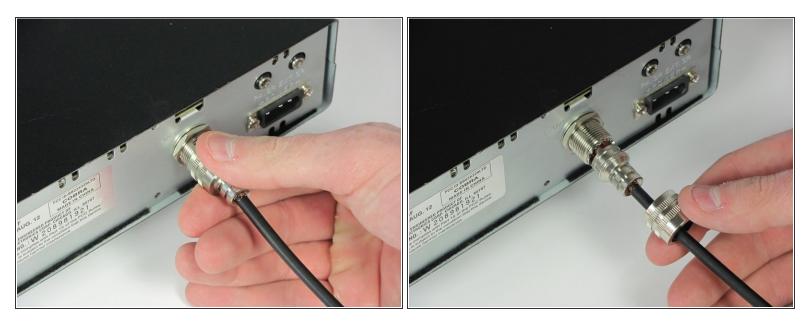

#### Step 3 — Antenna Cable

• Unscrew the securing cap counterclockwise from the antenna connector.

### Step 4

Gently pull the antenna cable to remove it from the back of the radio.

To reassemble your device, follow these instructions in reverse order.