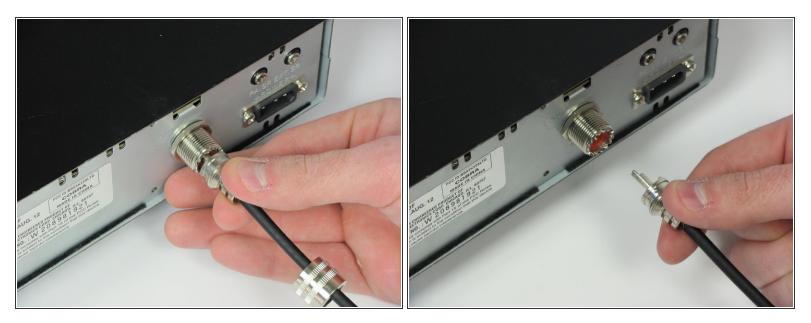

#### Step 3 — Antenna Cable

• Unscrew the securing cap counterclockwise from the antenna connector.

### Step 4

Gently pull the antenna cable to remove it from the back of the radio.

To reassemble your device, follow these instructions in reverse order.