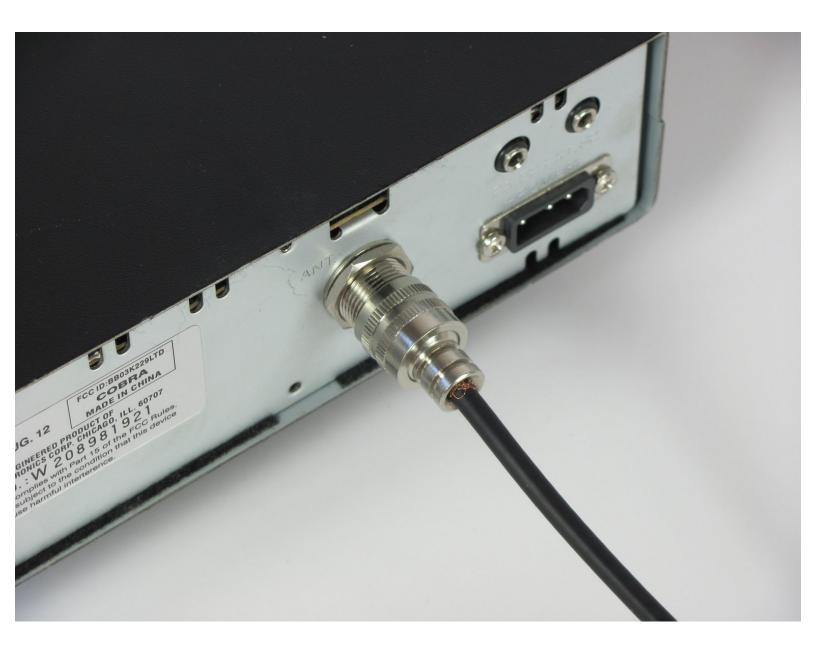

## INTRODUCTION

The antenna cable connects the antenna to the antenna connector.

#### Step 3 — Antenna Cable

• Unscrew the securing cap counterclockwise from the antenna connector.