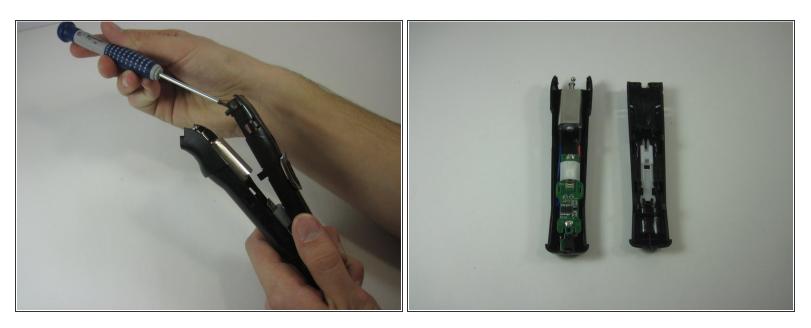

### Step 3

• Pry open the plastic cover into two separate pieces. The plastic is very durable so don't worry about breaking it upon prying it open.

To reassemble your device, follow these instructions in reverse order.