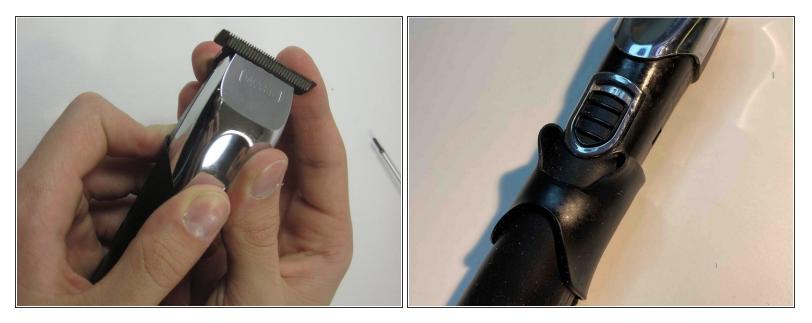

#### Step 1 — Disassembling of Wahl Lithium Ion Trimmer

• Begin by removing the rubber grip along the handle.