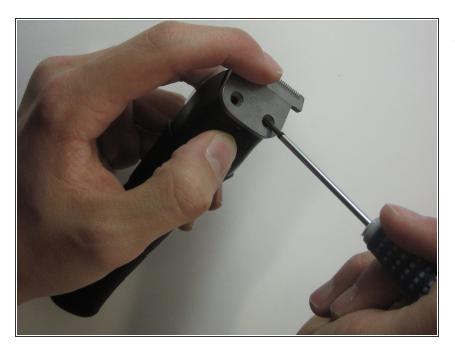

#### Step 2

 Remove the screws from the top to take the metal piece and plastic part off.