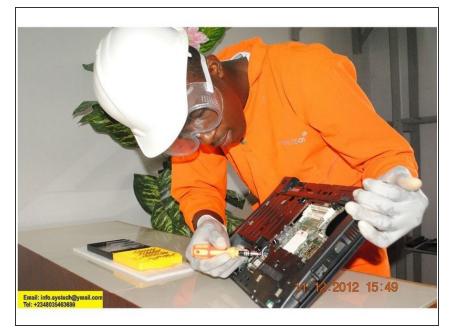

#### Step 16

 Hp 625 DDR3 RAM Removed, (Be sure not to Touch The Gold Plated Pinouts).

 Unscrewing of Hp 625 Keyboard, (6 Screws Noted By Keyboard icon).

#### Step 18

 Removing of Hp 625 Keyboard Flex Cable, (Gently Release The Locking Mechanism).

• Hp 625 Keyboard Removed.