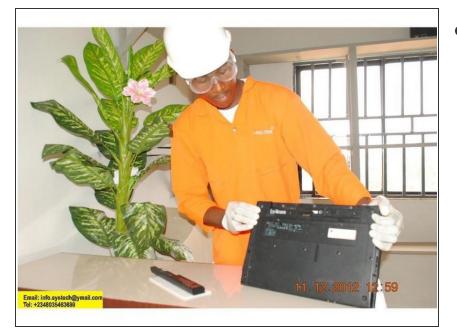

# Disassembling of HP 625 Laptop Teardown Guide

Repair is Noble, With Hp 625 Teardown.

Written By: samuel



# INTRODUCTION

On This Segment of Hp 625 Teardown, You Will Learn How To Disassemble and Build More Skills Towards Your Endevour.

# **TOOLS:**

• Anti-Static Wrist Strap (1)

# Step 1 — Teardown Guide



• Overview of Hp 625.

# Step 2



• Front View of Hp 625.



• Removal of Hp 625 Battery.

# Step 4



• Removing of Hp 625 Battery.



• Hp 625 Battery Removed.

# Step 6



• Unscrewing Hp 625 Service Door (4 Screws).



• Removing Hp 625 Service Door.

# Step 8



• Hp 625 Service Door Removed.



 Unscrewing Hp 625 HDD, (3 Screws).

# Step 10



• Removing of Hp 625 HDD, (Gently Slide).



• Hp 625 HDD Removed.

# Step 12



 Unscrewing of Hp 625 DVD Drive, (1 Screw)



• Removing of Hp 625 DVD Drive, (Carefully Slid).

# Step 14



• Hp 625 DVD Drive Removed.



 Removing of Hp 625 DDR3 RAM, (Together With Two Hands Expand The Clips a little).

#### Step 16



 Hp 625 DDR3 RAM Removed, (Be sure not to Touch The Gold Plated Pinouts).



 Unscrewing of Hp 625 Keyboard, (6 Screws Noted By Keyboard icon).

#### Step 18



 Removing of Hp 625 Keyboard Flex Cable, (Gently Release The Locking Mechanism).



• Hp 625 Keyboa