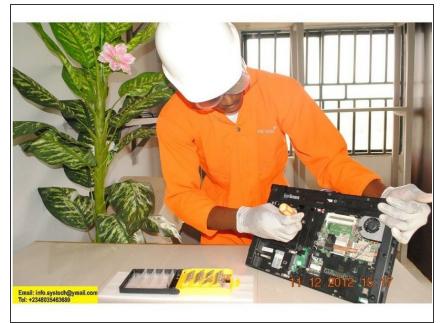

# Step 4

• Removing of Hp 625 Battery.

• Hp 625 Battery Removed.

# Step 6

• Unscrewing Hp 625 Service Door (4 Screws).

• Removing Hp 625 Service Door.