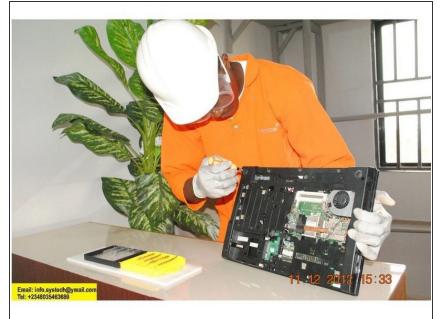

# Step 12

 Unscrewing of Hp 625 DVD Drive, (1 Screw)

• Removing of Hp 625 DVD Drive, (Carefully Slid).

# Step 14

• Hp 625 DVD Drive Removed.

 Removing of Hp 625 DDR3 RAM, (Together With Two Hands Expand The Clips a little).