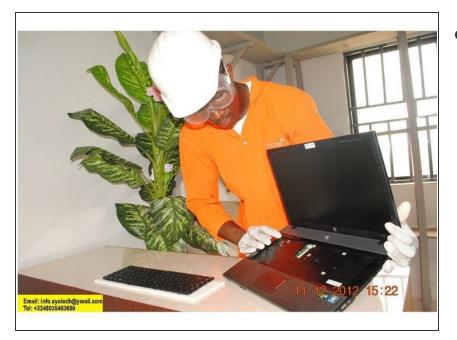

# Step 12

 Unscrewing of Hp 625 DVD Drive, (1 Screw)

• Removing of Hp 625 DVD Drive, (Carefully Slid).

# Step 14

• Hp 625 DVD Drive Removed.

 Removing of Hp 625 DDR3 RAM, (Together With Two Hands Expand The Clips a little).