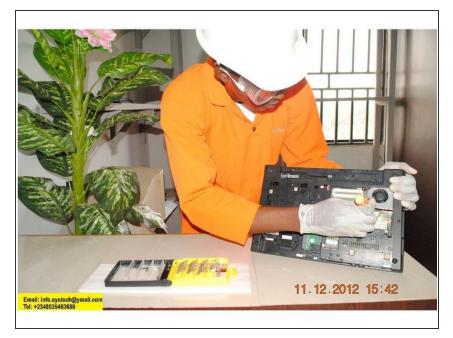

# Step 6

• Unscrewing Hp 625 Service Door (4 Screws).

• Removing Hp 625 Service Door.

# Step 8

• Hp 625 Service Door Removed.

 Unscrewing Hp 625 HDD, (3 Screws).