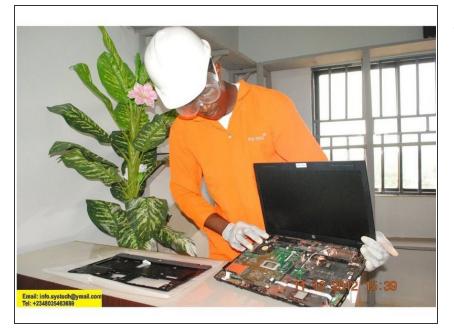

#### Step 20

 Disconnecting of Hp 625 Power Flex Cable From Connector, ( Fairly Unlock The Locking Mechanism).

 Hp 625 Power Flex Cable Disconnected.

## Step 22

• Unlocking of Hp 625 Palm Rest, Through The HDD Bay.

 Disconnecting Touch Pad Flex Cable and Removing of Hp 625 Palm Rest.