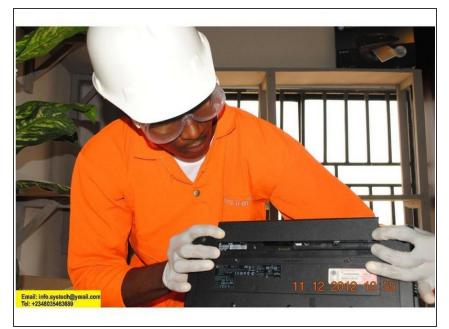

# Disassembling of HP 625 Laptop Teardown Guide

Repair is Noble, With Hp 625 Teardown.

Written By: samuel



# INTRODUCTION

On This Segment of Hp 625 Teardown, You Will Learn How To Disassemble and Build More Skills Towards Your Endevour.

# **TOOLS:**

• Anti-Static Wrist Strap (1)

# Step 1 — Teardown Guide



• Overview of Hp 625.

# Step 2



• Front View of Hp 625.



• Removal of Hp 625 Battery.

# Step 4



• Removing of Hp 625 Battery.



• Hp 625 Battery Removed.

# Step 6



• Unscrewing Hp 625 Service Door (4 Screws).



• Removing Hp 625 Service Door.

# Step 8



• Hp 625 Service Door Removed.



 Unscrewing Hp 625 HDD, (3 Screws).

# Step 10



• Removing of Hp 625 HDD, (Gently Slide).



• Hp 625 HDD Removed.

# Step 12



 Unscrewing of Hp 625 DVD Drive, (1 Screw)



• Removing of Hp 625 DVD Drive, (Carefully Slid).

# Step 14



• Hp 625 DVD Drive Removed.



 Removing of Hp 625 DDR3 RAM, (Together With Two Hands Expand The Clips a little).

#### Step 16



 Hp 625 DDR3 RAM Removed, (Be sure not to Touch The Gold Plated Pinouts).



 Unscrewing of Hp 625 Keyboard, (6 Screws Noted By Keyboard icon).

#### Step 18



 Removing of Hp 625 Keyboard Flex Cable, (Gently Release The Locki