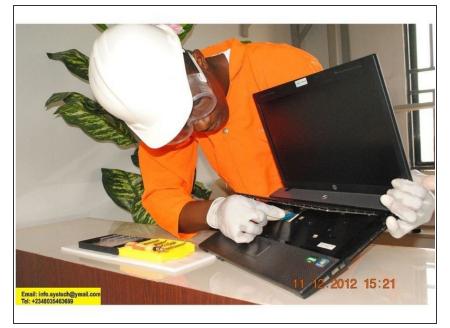

# Step 8

• Hp 625 Service Door Removed.

 Unscrewing Hp 625 HDD, (3 Screws).

# Step 10

• Removing of Hp 625 HDD, (Gently Slide).

• Hp 625 HDD Removed.