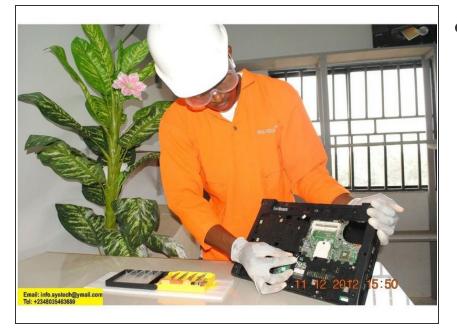

#### Step 18

 Removing of Hp 625 Keyboard Flex Cable, (Gently Release The Locking Mechanism).

• Hp 625 Keyboard Removed.

#### Step 20

 Disconnecting of Hp 625 Power Flex Cable From Connector, ( Fairly Unlock The Locking Mechanism).

 Hp 625 Power Flex Cable Disconnected.