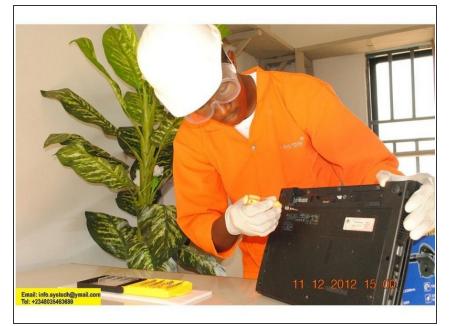

# Disassembling of HP 625 Laptop Teardown Guide

Repair is Noble, With Hp 625 Teardown.

Written By: samuel



# INTRODUCTION

On This Segment of Hp 625 Teardown, You Will Learn How To Disassemble and Build More Skills Towards Your Endevour.

# **TOOLS:**

• Anti-Static Wrist Strap (1)

# Step 1 — Teardown Guide



• Overview of Hp 625.

# Step 2



• Front View of Hp 625.



• Removal of Hp 625 Battery.

# Step 4



• Removing of Hp 625 Battery.



• Hp 625 Battery Removed.

# Step 6



• Unscrewing Hp 625 Service Door (4 Screws).



• Removing Hp 625 Service Door.

# Step 8



• Hp 625 Service Door Removed.



 Unscrewing Hp 625 HDD, (3 Screws).

# Step 10



• Removing of Hp 625 HDD, (Gently Slide).



• Hp 625 HDD Removed.

# Step 12



 Unscrewing of Hp 625 DVD Drive, (1 Screw)



• Removing of Hp 625 DVD Drive, (Carefully Slid).

# Step 14



• Hp 625 DVD Drive Removed.



 Removing of Hp 625 DDR3 RAM, (Together With Two Hands Expand The Clips a little).

#### Step 16



 Hp 625 DDR3 RAM Removed, (Be sure not to Touch The Gold Plated Pinouts).



 Unscrewing of Hp 625 Keyboard, (6 Screws Noted By Keyboard icon).

#### Step 18



 Removing of Hp 625 Keyboard Flex Cable, (Gently Release The Locking Mechanism).



• Hp 625 Keyboard Removed.

#### Step 20



 Disconnec