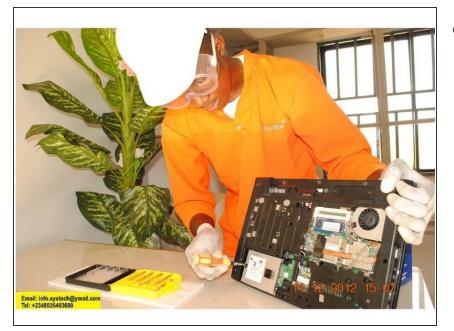

# Step 24

• Hp 625 Palm Rest Removed.

 Unscrewing of Hp 625 System Casein, (16 or More Additional Screws Verify Very Well For Additional Screws Needed To Be Unscrewed Before Removing The Casein).

#### Step 26

 Removing of Hp 625 Front Casein, (Firmly Pry the Casein, Starting from Any Edge).

• Hp 625 Front Casein Removed.