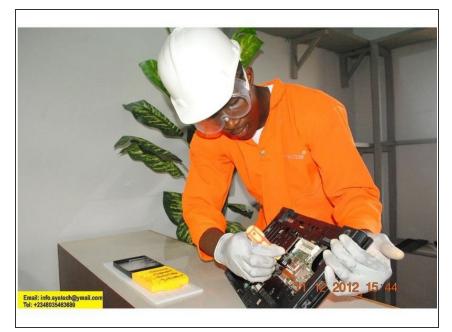

# Step 12

 Unscrewing of Hp 625 DVD Drive, (1 Screw)

• Removing of Hp 625 DVD Drive, (Carefully Slid).

# Step 14

• Hp 625 DVD Drive Removed.

 Removing of Hp 625 DDR3 RAM, (Together With Two Hands Expand The Clips a little).