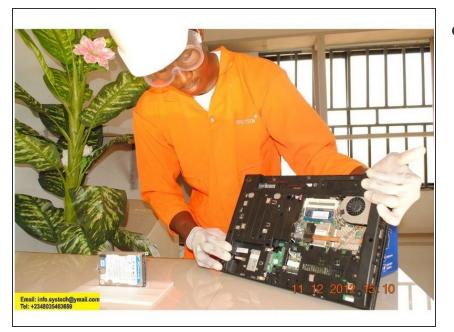

# Step 24

• Hp 625 Palm Rest Removed.

 Unscrewing of Hp 625 System Casein, (16 or More Additional Screws Verify Very Well For Additional Screws Needed To Be Unscrewed Before Removing The Casein).

#### Step 26

 Removing of Hp 625 Front Casein, (Firmly Pry the Casein, Starting from Any Edge).

• Hp 625 Front Casein Removed.