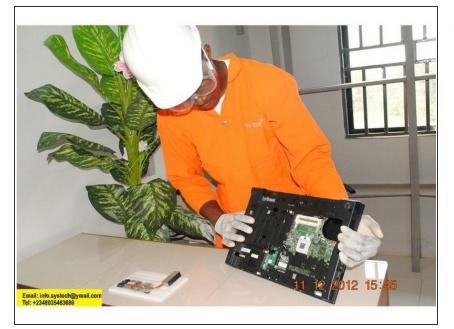

# Step 14

• Hp 625 DVD Drive Removed.

 Removing of Hp 625 DDR3 RAM, (Together With Two Hands Expand The Clips a little).

#### Step 16

 Hp 625 DDR3 RAM Removed, (Be sure not to Touch The Gold Plated Pinouts).

 Unscrewing of Hp 625 Keyboard, (6 Screws Noted By Keyboard icon).