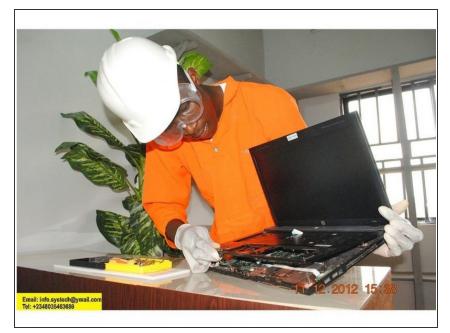

#### Step 16

 Hp 625 DDR3 RAM Removed, (Be sure not to Touch The Gold Plated Pinouts).

 Unscrewing of Hp 625 Keyboard, (6 Screws Noted By Keyboard icon).

#### Step 18

 Removing of Hp 625 Keyboard Flex Cable, (Gently Release The Locking Mechanism).

• Hp 625 Keyboard Removed.