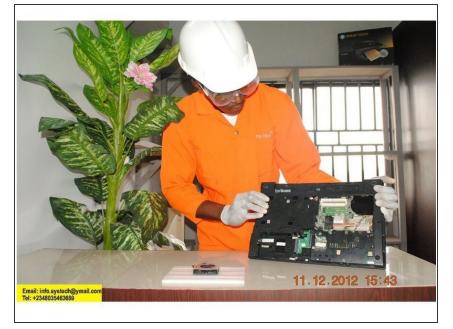

# Step 8

• Hp 625 Service Door Removed.

 Unscrewing Hp 625 HDD, (3 Screws).

# Step 10

• Removing of Hp 625 HDD, (Gently Slide).

• Hp 625 HDD Removed.