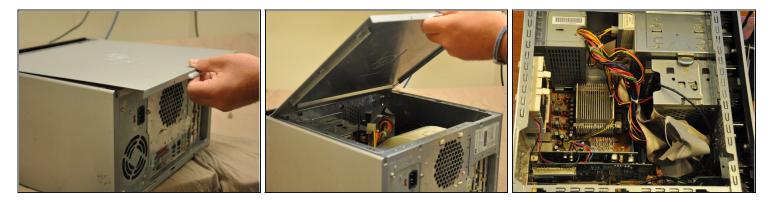

### Step 2

- Place the tower on its side.
- Slide the side panel horizontally to detach, and pull upward to remove.

To reassemble your device, follow these instructions in reverse order.