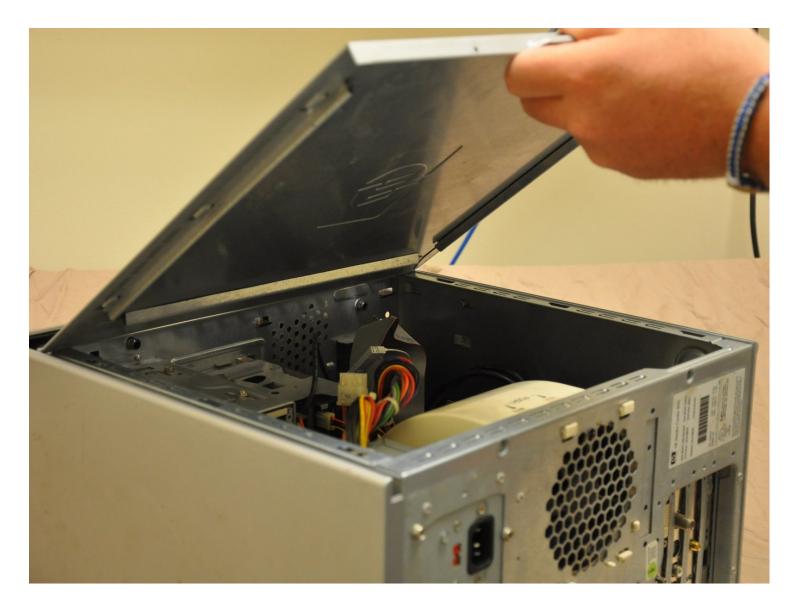

### Step 2

- Place the tower on its side.
- Slide the side panel horizontally to detach, and pull upward to remove.

To reassemble your device, follow these instructions in reverse order.