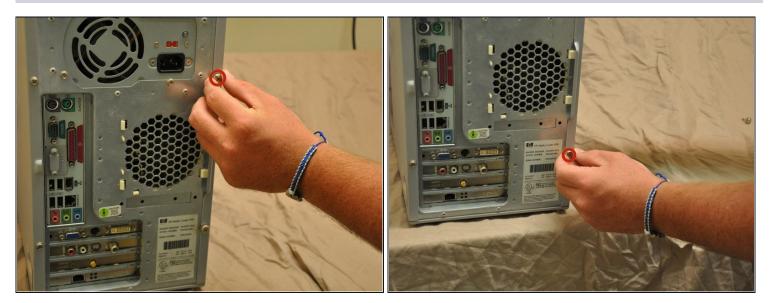

# HP Media Center 876x Side Panel Replacement

The side panel is the main entry port into the...

Written By: Balakrishnan Pillai



#### **INTRODUCTION**

The side panel is the main entry port into the inner cavity of the HP Media Center 876x. In order to perform any repairs or replacements, the side panel must be removed.

## 🖌 TOOLS:

Phillips #1 Screwdriver (1)

### Step 1 — Side Panel



• Remove the two (9 mm) hand screws on the back panel.

### Step 2



- Place the tower on its side.
- Slide the side panel horizontally to detach, and pull upward to remove.

To reassemble your device, follow these instructions in reverse order.