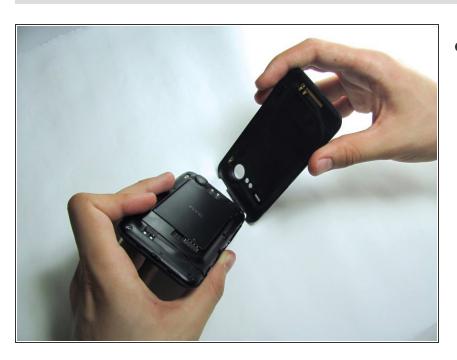

le 2.

Written By: Robert Trujillo



## **INTRODUCTION**

Having trouble adjusting the phone's volume? This guide will walk you through the steps of how to access and replace the audio controls.



# **TOOLS:**

- T5 Torx Screwdriver (1)
- iFixit Opening Tools (1)

#### Step 1 — Disassembling HTC Incredible 2 Back Panel





- Press your thumbnail into the slot between the rear panel and the front casing located on the bottom of the phone. Use a penny or dime if you have trouble using your thumbnail.
- With a moderate amount of force, pry the rear panel up and away from the phone. You may need
  to slide your thumbnail up the crack to separate the rear panel from the front casing.
- (i) This can take a little bit of effort. Don't be discouraged if you can't get it right away.

## Step 2



Remove the rear panel from the phone.

#### Step 3 — Battery



- Press your fingernail into the slot between the battery and the rear inner frame, located between the battery and LED lights.
- (i) Use a penny or dime if you can't use your fingernail.

# Step 4





- Gently lever the battery up and away from the lights.
- Lift the top of the battery up and remove the battery from the rear inner frame.

# Step 5 — Mid Panel



 Remove the seven 1.42 mm Torx T5 screws

## Step 6



Use a plastic opening tool to run along the phone's side and lever mid panel upward.

Apply minimal pressure as the mid panel is very delicate.

# Step 7



 Gently grasp and carefully lift mid panel up and away from the device with your fingers.

## **Step 8** — **Volume Button**







- Firmly grasp the volu