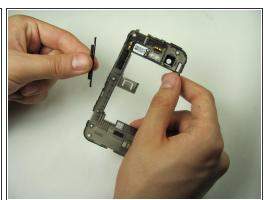

# Step 7

 Gently grasp and carefully lift mid panel up and away from the device with your fingers.

## **Step 8** — **Volume Button**

- Firmly grasp the volume button from the mid panel on the clip side
- Gently lift the button upwards and remove it

To reassemble your device, follow these instructions in reverse order.