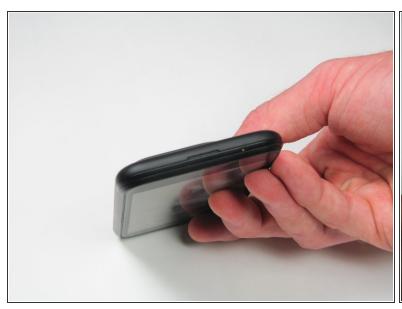

#### Step 1 — Disassembling HTC Incredible 2 Back Panel

- Press your thumbnail into the slot between the rear panel and the front casing located on the bottom of the phone. Use a penny or dime if you have trouble using your thumbnail.
- With a moderate amount of force, pry the rear panel up and away from the phone. You may need
  to slide your thumbnail up the crack to separate the rear panel from the front casing.
- (i) This can take a little bit of effort. Don't be discouraged if you can't get it right away.