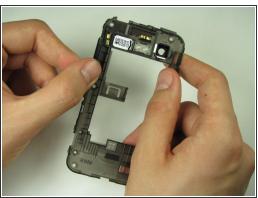

# Step 7

 Gently grasp and carefully lift mid panel up and away from the device with your fingers.