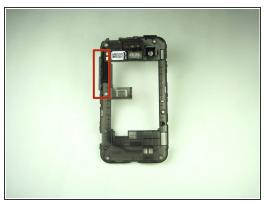

t it right away.

## Step 2



Remove the rear panel from the phone.

#### Step 3 — Battery



- Press your fingernail into the slot between the battery and the rear inner frame, located between the battery and LED lights.
- (i) Use a penny or dime if you can't use your fingernail.

# Step 4





- Gently lever the battery up and away from the lights.
- Lift the top of the battery up and remove the battery from the rear inner frame.

# Step 5 — Mid Panel



 Remove the seven 1.42 mm Torx T5 screws

## Step 6



Use a plastic opening tool to run along the phone's side and lever mid panel upward.

Apply minimal pressure as the mid panel is very delicate.

# Step 7



 Gently grasp and carefully lift mid panel up and away from the device with your fingers.

## **Step 8** — **Volume Button**







- Firmly grasp the volume button from the mid panel on the clip side
- Gently lift the button upwards and remove it

To reassemble your device, follow these instructions in reverse order.