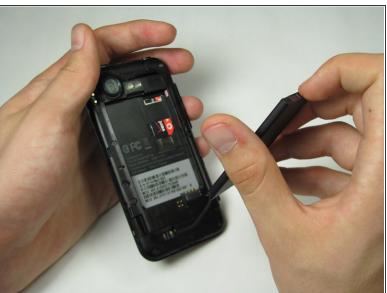

#### Step 3 — Battery

- Press your fingernail into the slot between the battery and the rear inner frame, located between the battery and LED lights.
- (i) Use a penny or dime if you can't use your fingernail.