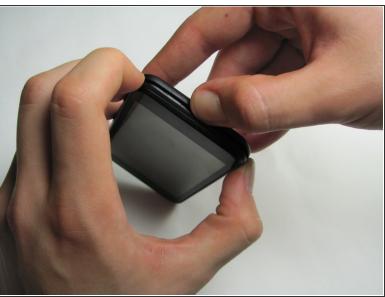

#### Step 1 — Disassembling HTC Incredible 2 Back Panel

- Press your thumbnail into the slot between the rear panel and the front casing located on the bottom of the phone. Use a penny or dime if you have trouble using your thumbnail.
- With a moderate amount of force, pry the rear panel up and away from the phone. You may need
  to slide your thumbnail up the crack to separate the rear panel from the front casing.
- (i) This can take a little bit of effort. Don't be discouraged if you can't get it right away.