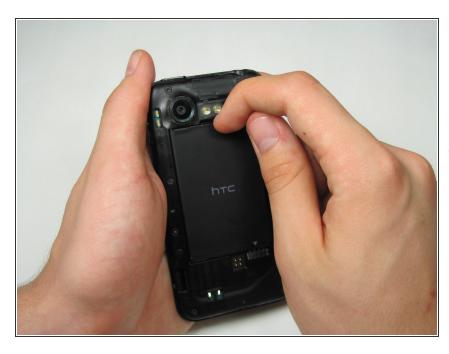

#### Step 1 — Disassembling HTC Incredible 2 Back Panel

- Press your thumbnail into the slot between the rear panel and the front casing located on the bottom of the phone. Use a penny or dime if you have trouble using your thumbnail.
- With a moderate amount of force, pry the rear panel up and away from the phone. You may need
  to slide your thumbnail up the crack to separate the rear panel from the front casing.
- (i) This can take a little bit of effort. Don't be discouraged if you can't get it right away.