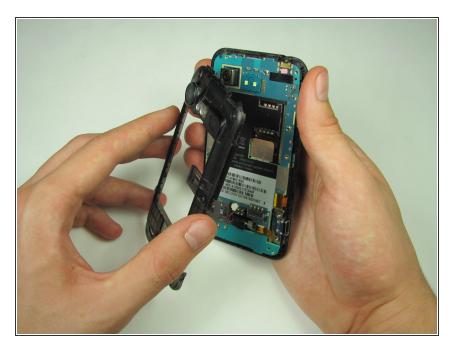

separate the rear panel from the front casing.
- (i) This can take a little bit of effort. Don't be discouraged if you can't get it right away.

## Step 2



Remove the rear panel from the phone.

#### Step 3 — Battery



- Press your fingernail into the slot between the battery and the rear inner frame, located between the battery and LED lights.
- (i) Use a penny or dime if you can't use your fingernail.

# Step 4





- Gently lever the battery up and away from the lights.
- Lift the top of the battery up and remove the battery from the rear inner frame.

# Step 5 — Mid Panel



 Remove the seven 1.42 mm Torx T5 screws

## Step 6



Use a plastic opening tool to run along the phone's side and lever mid panel upward.

Apply minimal pressure as the mid panel is very delicate.

# Step 7



 Gently grasp and carefully lift mid panel up and away from the device with your fingers.

## **Step 8** — **Volume Button**







- Firmly grasp the volume button from the mid panel on the clip side
- Gently lift the button upwards and remove it

To reassemble your device, follow these instructions in reverse order.