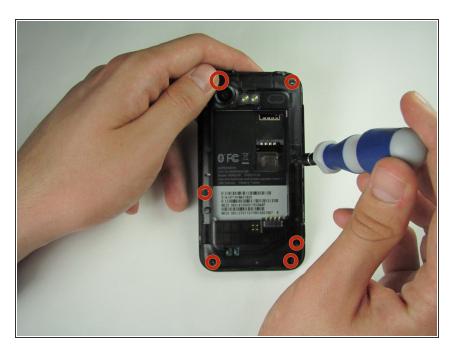

of the phone. Use a penny or dime if you have trouble using your thumbnail.
- With a moderate amount of force, pry the rear panel up and away from the phone. You may need
  to slide your thumbnail up the crack to separate the rear panel from the front casing.
- (i) This can take a little bit of effort. Don't be discouraged if you can't get it right away.

## Step 2



Remove the rear panel from the phone.

#### Step 3 — Battery



- Press your fingernail into the slot between the battery and the rear inner frame, located between the battery and LED lights.
- (i) Use a penny or dime if you can't use your fingernail.

# Step 4





- Gently lever the battery up and away from the lights.
- Lift the top of the battery up and remove the battery from the rear inner frame.

# Step 5 — Mid Panel



 Remove the seven 1.42 mm Torx T5 screws

## Step 6



Use a plastic opening tool to run along the phone's side and lever mid panel upward.

Apply minimal pressure as the mid panel is very delicate.

# Step 7



 Gently grasp and carefully lift mid panel up and away from the device with your fingers.

## **Step 8** — **Volume Button**







- Firmly grasp the volume button from the mid panel on the clip side
- Gently lift the button upwards and remove it

To reassemble your device, follow these instructions in reverse order.