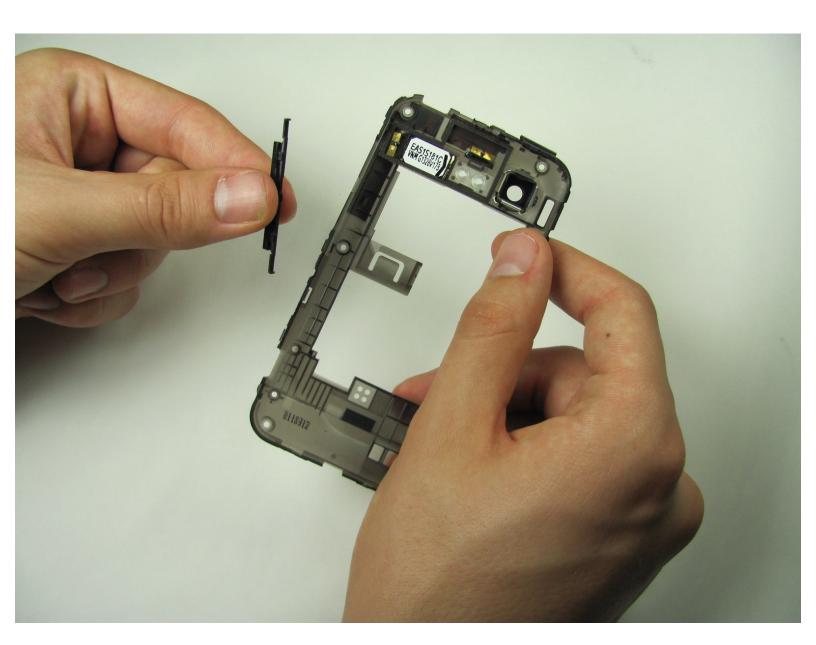

## **Step 8** — **Volume Button**

- Firmly grasp the volume button from the mid panel on the clip side
- Gently lift the button upwards and remove it

To reassemble your device, follow these instructions in reverse order.