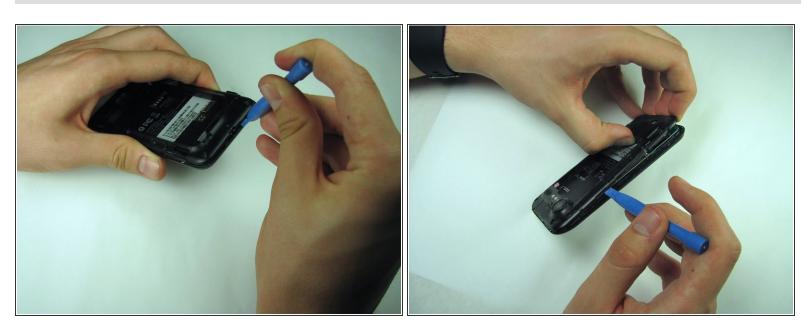

#### Step 1 — Disassembling HTC Incredible 2 Back Panel

- Press your thumbnail into the slot between the rear panel and the front casing located on the bottom of the phone. Use a penny or dime if you have trouble using your thumbnail.
- With a moderate amount of force, pry the rear panel up and away from the phone. You may need
  to slide your thumbnail up the crack to separate the rear panel from the front casing.
- (i) This can take a little bit of effort. Don't be discouraged if you can't get it right away.