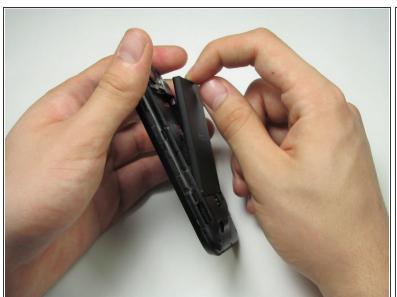

#### Step 1 — Disassembling HTC Incredible 2 Back Panel





- Press your thumbnail into the slot between the rear panel and the front casing located on the bottom of the phone. Use a penny or dime if you have trouble using your thumbnail.
- With a moderate amount of force, pry the rear panel up and away from the phone. You may need
  to slide your thumbnail up the crack to separate the rear panel from the front casing.
- (i) This can take a little bit of effort. Don't be discouraged if you can't get it right away.

## Step 2



Remove the rear panel from the phone.

#### Step 3 — Battery



- Press your fingernail into the slot between the battery and the rear inner frame, located between the battery and LED lights.
- (i) Use a penny or dime if you can't use your fingernail.

# Step 4





- Gently lever the battery up and away from the lights.
- Lift the top of the battery up and remove the battery from the rear inner frame.

# Step 5 — Mid Panel



 Remove the seven 1.42 mm Torx T5 screws

## Step 6



Use a plastic opening tool to run along the phone's side and lever mid panel upward.

Apply minimal pressure as the mid panel is very delicate.

# Step 7



 Gently grasp and carefully lift mid panel up and away from the device with your fingers.

## **Step 8** — **Volume Button**







- Firmly grasp the volume button from the mid panel on the clip side
- Gently lift the button upwards and remove it

To reassemble your device, follow these instructions in reverse order.