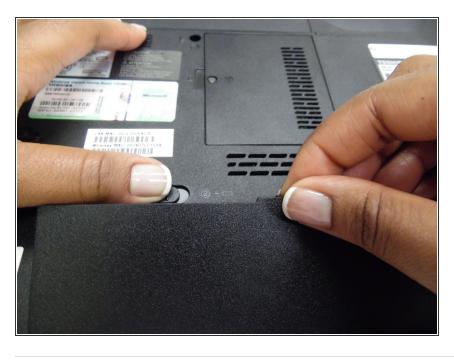

## Step 2

 When you hear a click, lift up and pull out the battery.

To reassemble your device, follow these instructions in reverse order.