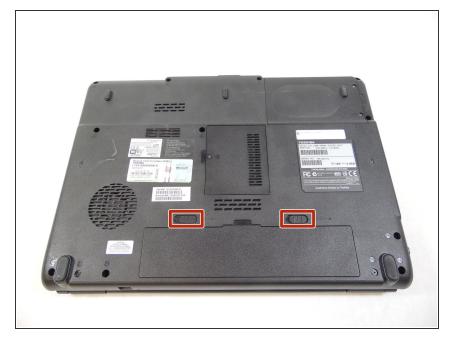

## Step 1 — Lock Tabs

 Slide the lock tabs outward. The right tab will lock into place, but the left tab must be held in place.