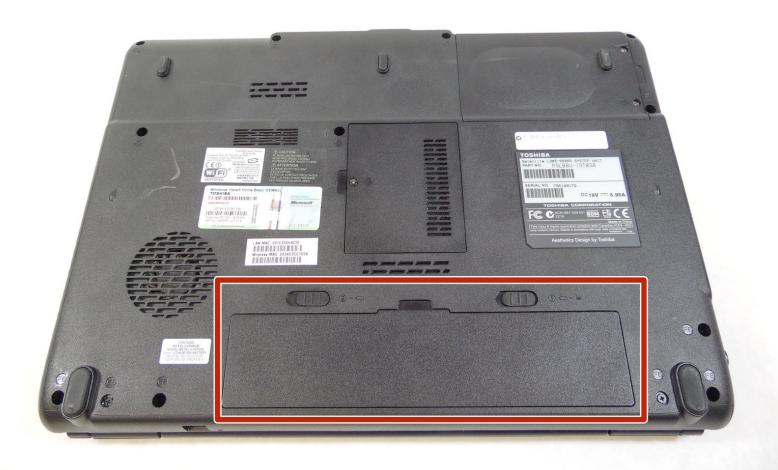

## Step 1 — Lock Tabs

 Slide the lock tabs outward. The right tab will lock into place, but the left tab must be held in place.