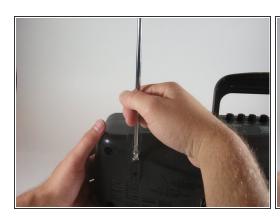

## Step 2

• Straighten the antenna to a vertical position and pull straight up (with a little force!) to remove the antenna.

To reassemble your device, follow these instructions in reverse order.