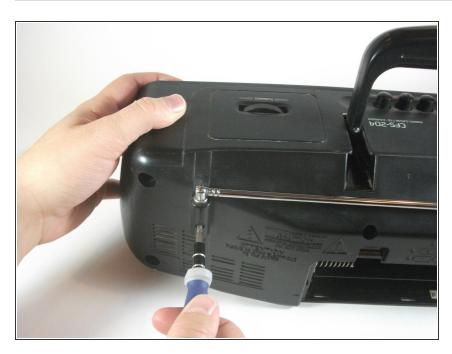

#### Step 1 — Antenna

 Loosen and remove the 8 mm screw using the #2 Phillips screw driver.