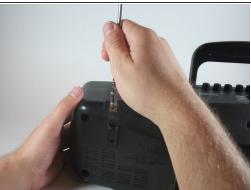

## Step 2

• Straighten the antenna to a vertical position and pull straight up (with a little force!) to remove the antenna.

To reassemble your device, follow these instructions in reverse order.