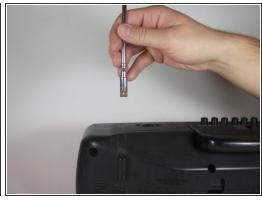

#### Step 1 — Antenna

 Loosen and remove the 8 mm screw using the #2 Phillips screw driver.