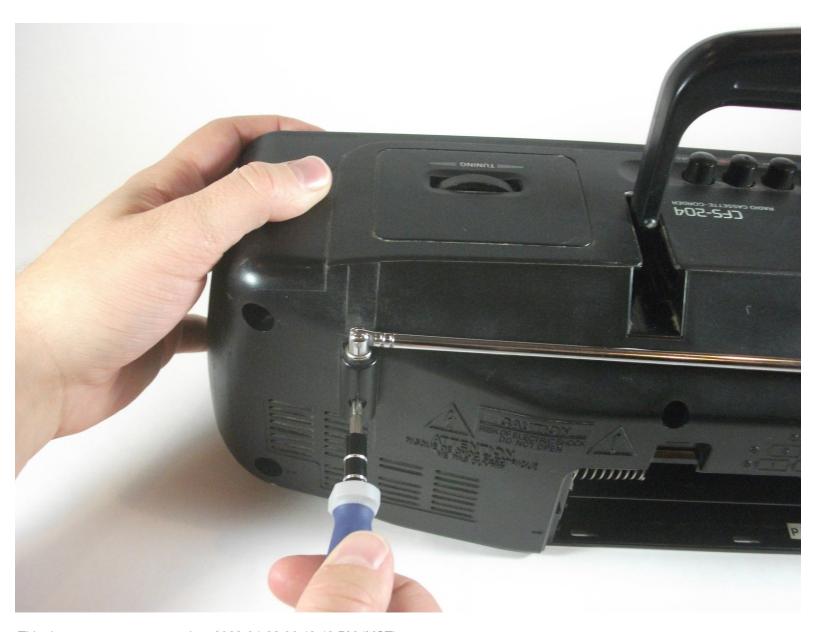

#### Step 1 — Antenna

 Loosen and remove the 8 mm screw using the #2 Phillips screw driver.